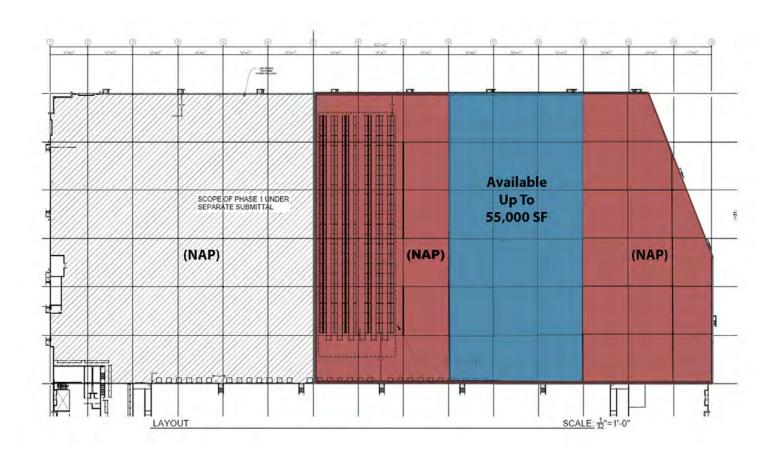

# **PROPERTY FEATURES:**

- 20.000 55.000 SF Available
- Flexible Term Short or Long
- 32' Class A, New Construction
- 3PL services available
- ESFR Sprinklers
- 215 Freeway Access nearby