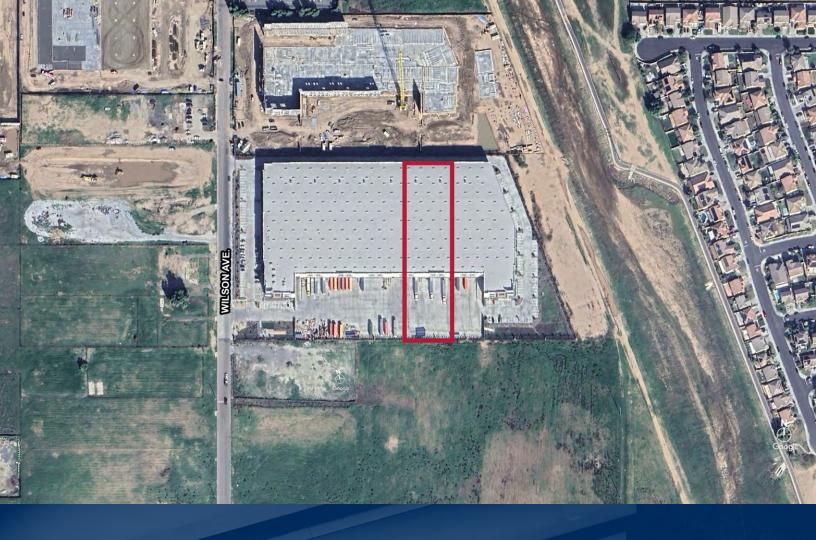

# 3125 WILSON AVENUE PERRIS | CA, 92571

# **PROPERTY FEATURES:**

- 20.000 55.000 SF Available
- Flexible Term Short or Long
- 32' Class A, New Construction
- 3PL services available
- ESFR Sprinklers
- 215 Freeway Access nearby