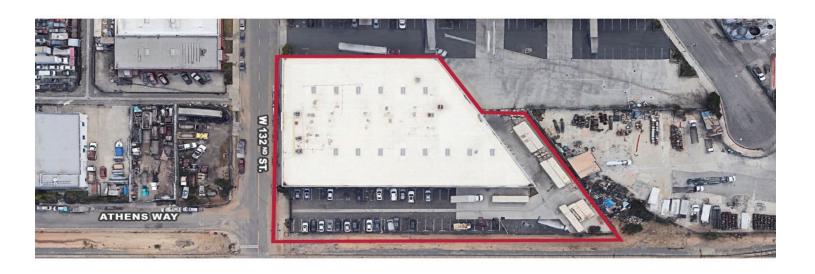

Daum Commercial

19191 South Vermont Avenue, Suite 850 Torrance, CA 90502 | 310-538-6700

Available SF 37,500 SF Industrial For Lease Building Size 37,500 SF

Address: 360-366 W 132nd St, Gardena, CA 90248

Cross Streets: S Broadway/132nd St

Free Standing Building in Unincorporated LA County
No Gross Receipts Tax
4 Dock High Positions, 2 Ground Level, Fenced Yard
15 Minutes to LAX, Approx. 16.5 Miles to LA & Long Beach Ports
Immediate Access to 110 & 105 Freeways

Lease Rate/Mo: TBD Sprinklered: Yes Office SF / #: 4,000 SF 19' Lease Rate/SF: TBD Clear Height: Restrooms: Lease Type: Net GL Doors/Dim: 2 Office HVAC: Heat & AC Available SF: 37.500 SF DH Doors/Dim: 4 Finished Ofc Mezz: 0 SF Include In Available: Minimum SF: 37,500 SF A: 400 V: 120/240 O: 3 W: 4 No **Prop Lot Size:** 5.33 Ac / 232,037 SF **Construction Type: Unfinished Mezz:** 0 SF Tiltwall Term: 5-10 Years Const Status/Year Blt: Include In Available: Existing / 1979 No NFS 90 Days Sale Price: Possession: Sale Price/SF: NFS Whse HVAC: Vacant: No Parking Spaces: 65 Taxes: / Ratio: 1.7:1 To Show: Call broker

Yard: Fenced Rail Service: No Market/Submarket: Gardena/North Compton
Zoning: M-2 Specific Use: Warehouse/Office APN#: 6132010012,6132010013

Listing Company: Daum Commercial

Agents: Brad Levin 310-538-6728, Jack Stone 818-449-1622, Michael Collins 714-345-1014, Dustin Hullinger 949-341-4514