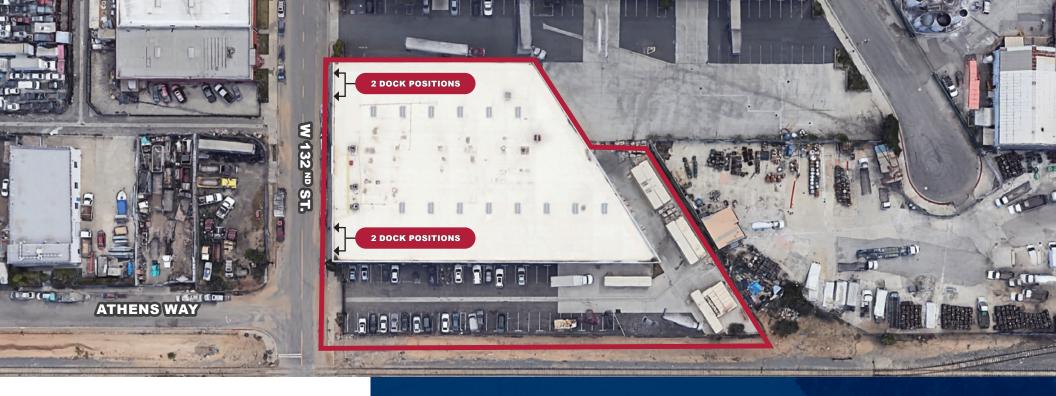

### **PROPERTY FEATURES**

- 37,500 SF Freestanding Building
- 4,000 SF Office Space
- 4 Dock High Doors
- 2 Ground Level Loading Doors
- Sprinkler Calculation .33 GMP/SF over 3,000 SF
- Secure Fenced Yard

- Permissive M2-IP LA County Zoning
- Quick Access to (110)
  - & (105) Freeways
- Close Proximity to L.A. Port (16 Miles) & Long Beach Port (17.2 Miles)
- 400A, 120V, 240V, 3P, 4W
- 65 Free Surface Spaces Available