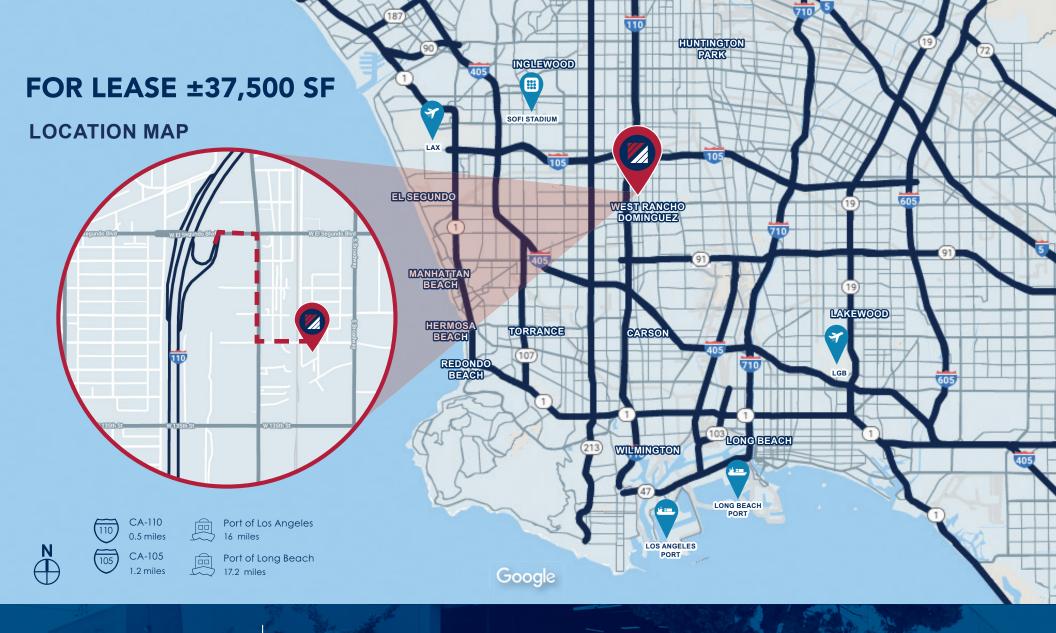

## **FOR LEASE 37,500 SF**

- Permissive M2-IP LA County Zoning
- Quick Access to (110)
  - & (105) Freeways
- Close Proximity to L.A. Port (16 Miles) & Long Beach Port (17.2 Miles)
- 400A, 120V, 240V, 3P, 4W
- 65 Free Surface Spaces Available