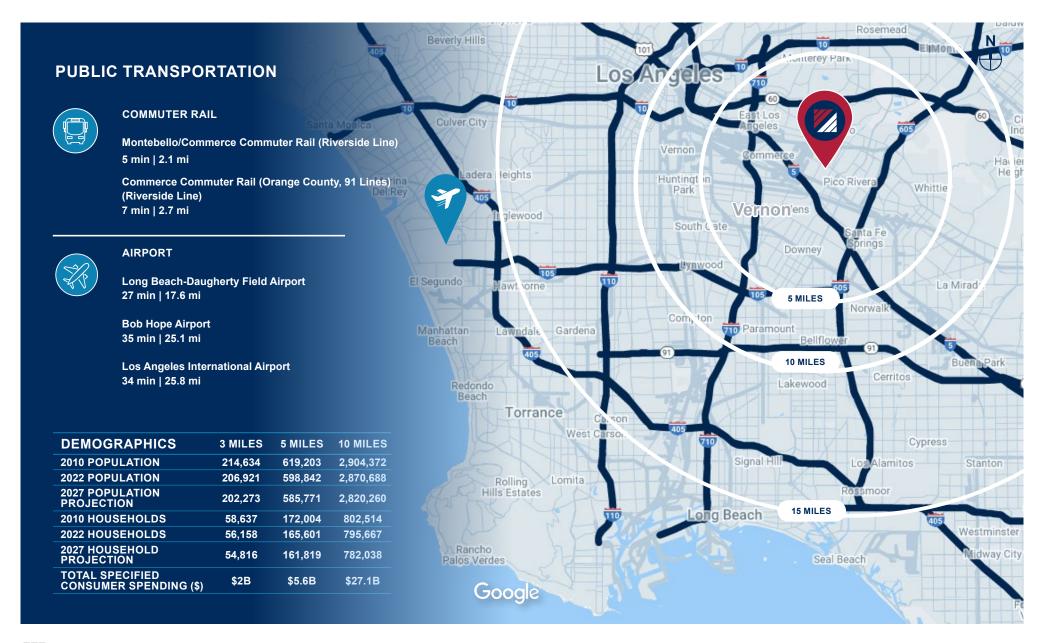

#### KRIS COONTZ

P: 213.270.2231

E: kcoontz@daumcommercial.com

CA License: #02216169

D/AQ Corp. #01129558. Maps Courtesy ©Google & @Microsoft. Although all information is furnished regarding for sale, rental or financing is from sources deemed reliable, such information has not been verified and no express representation is made nor is any to be implied as to the accuracy thereof, and it is submitted subject to errors, omissions, changes of price, rental or other conditions, prior sale, lease or financing, or withdrawal without notice.