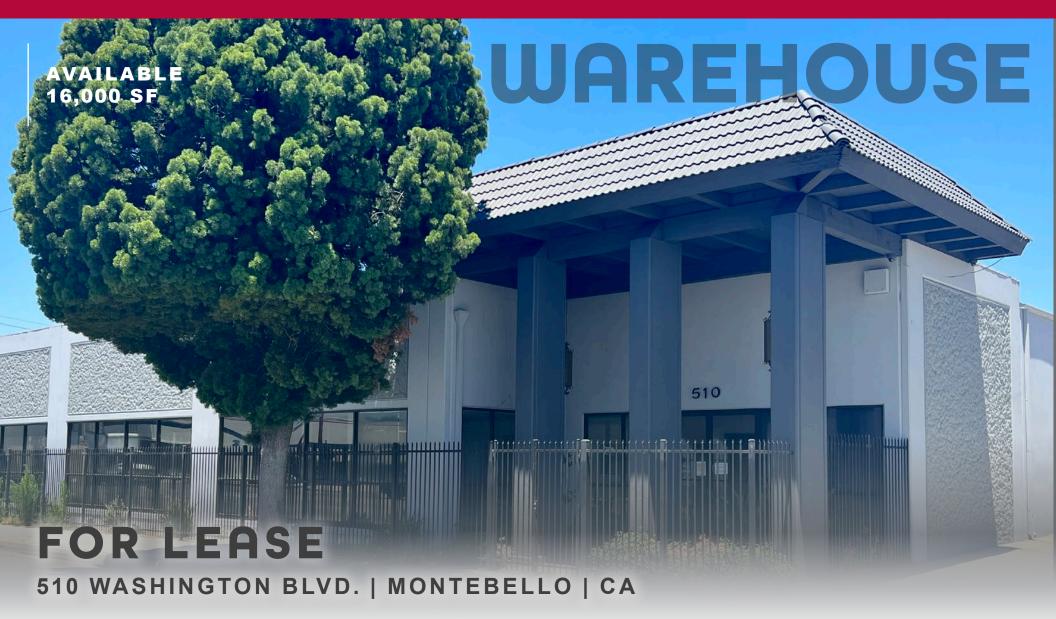

# WAREHOUSE

**AVAILABLE SF** 

16,000 SF with 4,000 SF of Office

LAND SF 30,056 SF YEAR BUILT 1971 ZONING

C2

LEASE PRICE
\$1.25 psf/ per month
- Gross

#### PROPERTY HIGHLIGHTS

- 16,000 SF with 4,000 SF of Office Available
- Divisible to 8,000 SF with 2,000 SF of Office
- 30,056 SF of Land
- .69 AC Lot Size
- Ceiling Heights 14' 16'
- Year Built: 1971
- 3 Drive in Doors
- Concrete Tilt Up Construction
- C2 Zoning
- 6352-029-011 APN
- 1-3 Year Term with Adjustments
- Lease Price \$1.25 psf/ per month Gross