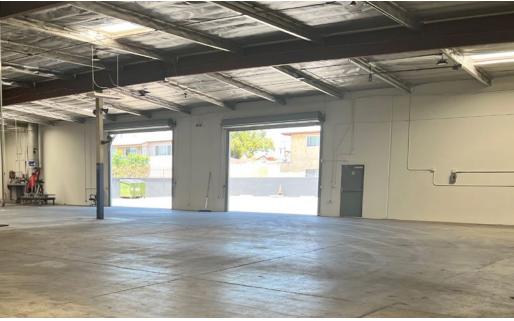

#### PROPERTY HIGHLIGHTS

- 16,000 SF with 4,000 SF of Office Available
- Divisible to 8,000 SF with 2,000 SF of Office
- 30,056 SF of Land
- .69 AC Lot Size
- Ceiling Heights 14' 16'
- Year Built: 1971
- 3 Drive in Doors
- Concrete Tilt Up Construction
- C2 Zoning
- 6352-029-011 APN
- 1-3 Year Term with Adjustments
- Lease Price \$1.25 psf/ per month Gross