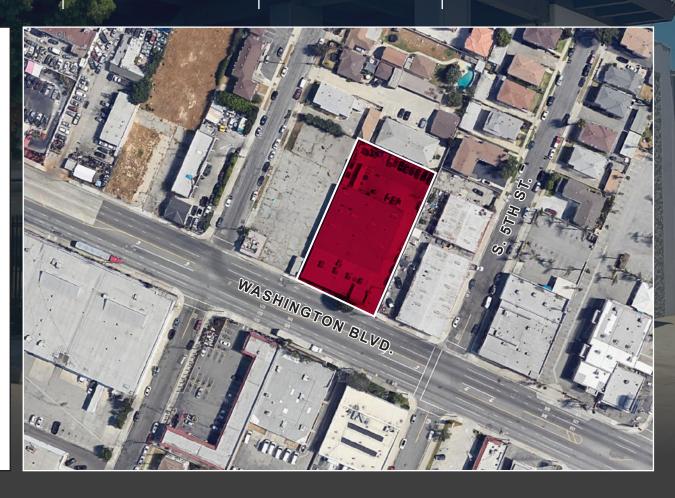

# WAREHOUSE

**AVAILABLE SF** 

16,000 SF with 4,000 SF of Office

LAND SF 30,056 SF YEAR BUILT 1971 ZONING

C2

LEASE PRICE
\$1.25 psf/ per month
- Gross

#### PROPERTY HIGHLIGHTS

- 16,000 SF with 4,000 SF of Office Available
- Divisible to 8,000 SF with 2,000 SF of Office
- 30,056 SF of Land
- .69 AC Lot Size
- Ceiling Heights 14' 16'
- Year Built: 1971
- 3 Drive in Doors
- Concrete Tilt Up Construction
- C2 Zoning
- 6352-029-011 APN
- 1-3 Year Term with Adjustments
- Lease Price \$1.25 psf/ per month Gross