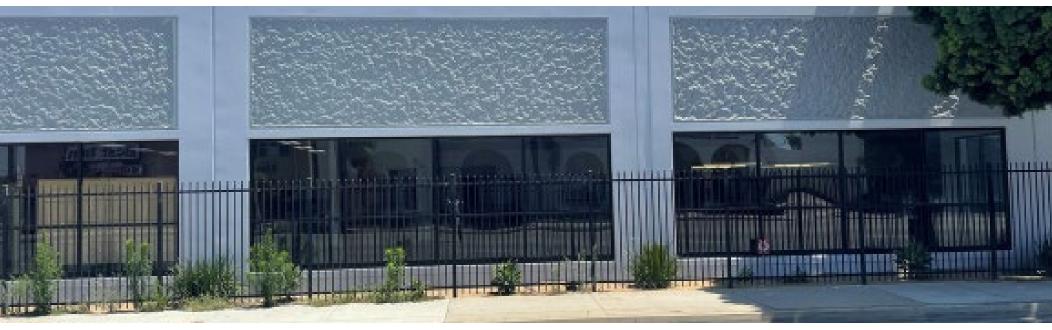

#### PROPERTY HIGHLIGHTS

- 16,000 SF with 4,000 SF of Office Available
- Divisible to 8,000 SF with 2,000 SF of Office
- 30,056 SF of Land
- .69 AC Lot Size
- Ceiling Heights 14' 16'
- Year Built: 1971
- 3 Drive in Doors
- Concrete Tilt Up Construction
- C2 Zoning
- 6352-029-011 APN
- 1-3 Year Term with Adjustments
- Lease Price \$1.25 psf/ per month Gross