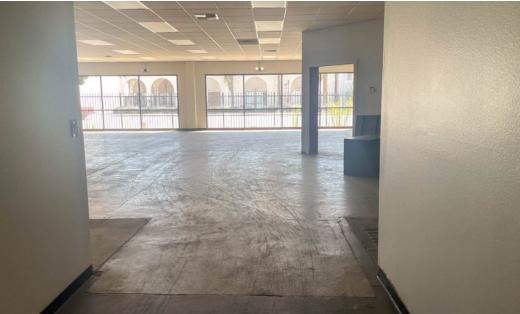

# WAREHOUSE

**AVAILABLE SF** 

16,000 SF with 4,000 SF of Office

LAND SF 30,056 SF YEAR BUILT 1971 ZONING

C2

LEASE PRICE
\$1.25 psf/ per month
- Gross

#### PROPERTY HIGHLIGHTS

- 16,000 SF with 4,000 SF of Office Available
- Divisible to 8,000 SF with 2,000 SF of Office
- 30,056 SF of Land
- .69 AC Lot Size
- Ceiling Heights 14' 16'
- Year Built: 1971
- 3 Drive in Doors
- Concrete Tilt Up Construction
- C2 Zoning
- 6352-029-011 APN
- 1-3 Year Term with Adjustments
- Lease Price \$1.25 psf/ per month Gross