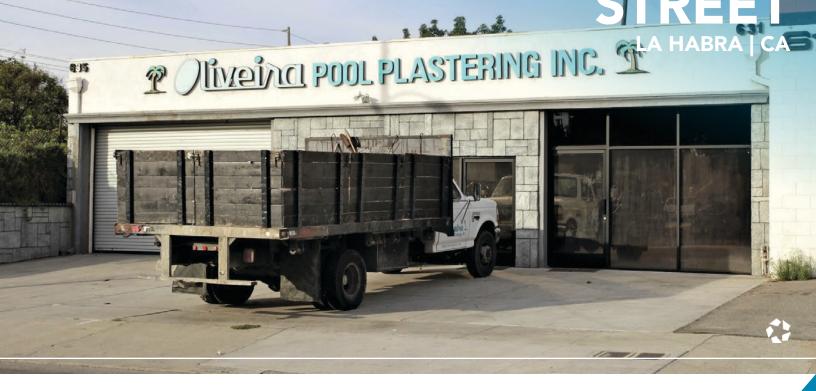

# FOR SALE



## **±3,000 SF FREESTANDING BUILDING WITH A YARD**

## **PROPERTY HIGHLIGHTS:**

- ±3,000 SF Freestanding Industrial Building with a Yard
- Fee Simple- No Association
- Bonus 864 Square Foot Enclosed Awning
- Private Fenced Yard
- 200 Amps 240V Power

- 12' Warehouse ClearanceTwo (2) Ground Level
- Loading Doors, 16'x10' and 18'x10'
- ±900 Square Feet of Office
- Divisible Building
- (2 Meters)• Natural Gas



DENNIS HOLT | VICE PRESIDENT P: 949.242.1714 DENNIS.HOLT@DAUMCRE.COM CADRE #01948978 Office Pico Rivera Whittier Rowland Heights Pico Rivera Whittier Rowland Heights Pings Rowland Heights Rowland

Although all information is furnished regarding for sale, rental or financing is from sources deemed reliable, such information has not been verified and no express representation is made