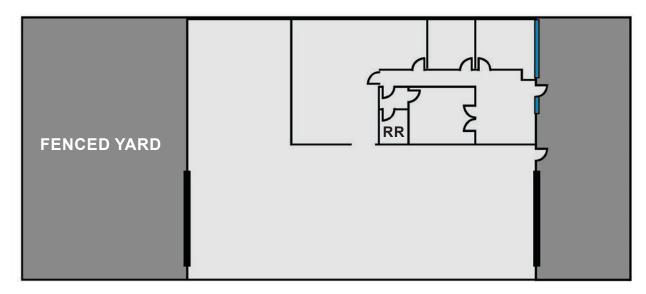

#### **FLOOR PLAN**

## **PROPERTY HIGHLIGHTS:**

- ±3,000 SF Freestanding Industrial Building with a Yard
- Fee Simple- No Association
- Bonus 864 Square Foot Enclosed Awning
- Private Fenced Yard
- 200 Amps 240V Power

- 12' Warehouse ClearanceTwo (2) Ground Level
- Loading Doors, 16'x10' and 18'x10'
- ±900 Square Feet of Office
- Divisible Building
- (2 Meters)• Natural Gas