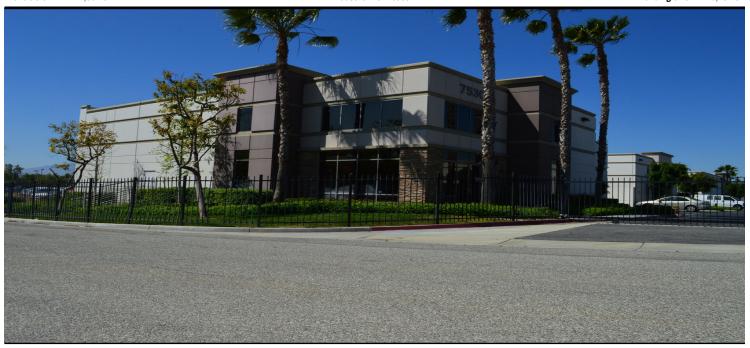

## 19191 South Vermont Avenue, Suite 850 Torrance, CA 90502 | 310-538-6700

Available SF 7,301 SF Industrial For Lease Building Size 20,751 SF

**Property Name:** 

**Empire Business Center** 

Address:

7530 Jurupa Ave, Unit 101, Riverside, CA 92504

**Cross Streets:** 

Van Buren Blvd/Jurupa Ave

Empire Business Center
Multi-Tenant Building
Large Lobby, Private Office, Two Restrooms
Fully Sprinklered, Insulated Ceiling
(2) 12' x 14' GL Doors w/ Concrete Truck Area