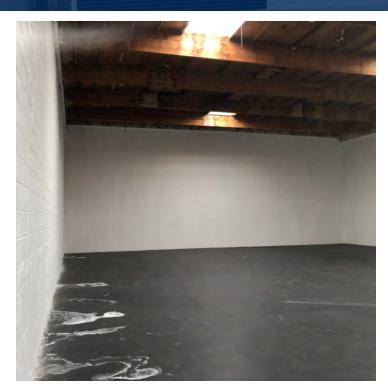

### **PROPERTY HIGHLIGHTS**

- High Clear Ceiling (18')
- 5,030 SF Lot

- Gated Parking
- Skylights
- Oversized Loading Door 14'H x 12' W 200 Amps, 120/480 Volts, 3 Phase, 4 Wire

FOR MORE INFORMATION PLEASE CONTACT: