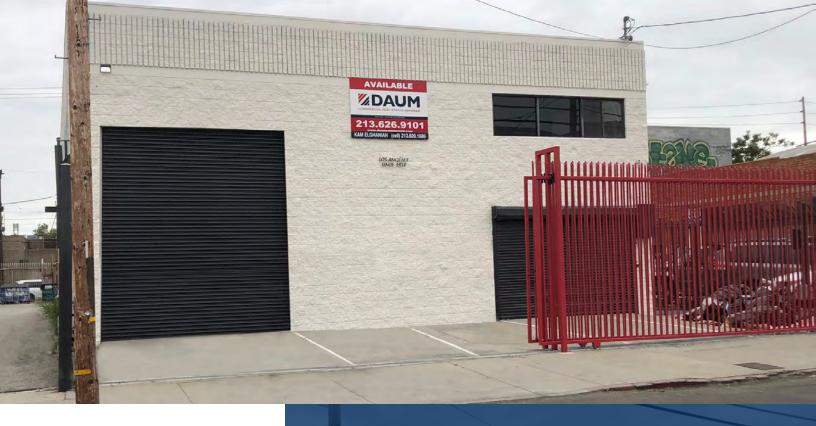

796

E 14TH PLACE LOS ANGELES | CA

### **PROPERTY HIGHLIGHTS**

- High Clear Ceiling (18')
- 5,030 SF Lot

- Gated Parking
- Skylights
- Oversized Loading Door 14'H x 12' W 200 Amps, 120/480 Volts, 3 Phase, 4 Wire

FOR MORE INFORMATION PLEASE CONTACT: