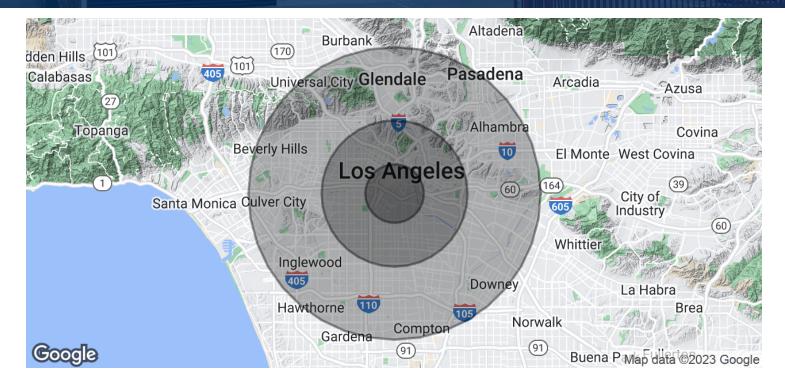

#### **DEMOGRAPHICS**

| HOUSEHOLDS & INCOME | 2 MILES | 5 MILES | 10 MILES |
|---------------------|---------|---------|----------|
| Total households    | 184     | 1       | 3        |
| # of persons per HH | 2.5     | 3.1     | 2.9      |
| Average HH income   | \$76    | \$67    | \$85     |
| Average house value | \$672   | \$618   | \$700    |

 $<sup>^{\</sup>ast}$  Demographic data derived from 2020 ACS - US Census