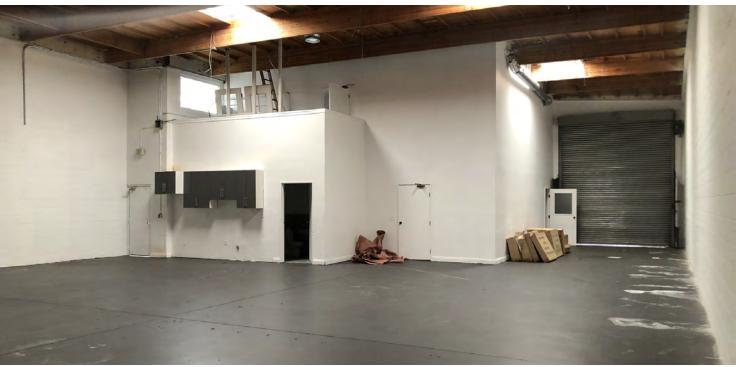

### **PROPERTY HIGHLIGHTS**

- High Clear Ceiling (18')
- 5,030 SF Lot

- Gated Parking
- Skylights
- Oversized Loading Door 14'H x 12' W 200 Amps, 120/480 Volts, 3 Phase, 4 Wire

FOR MORE INFORMATION PLEASE CONTACT: