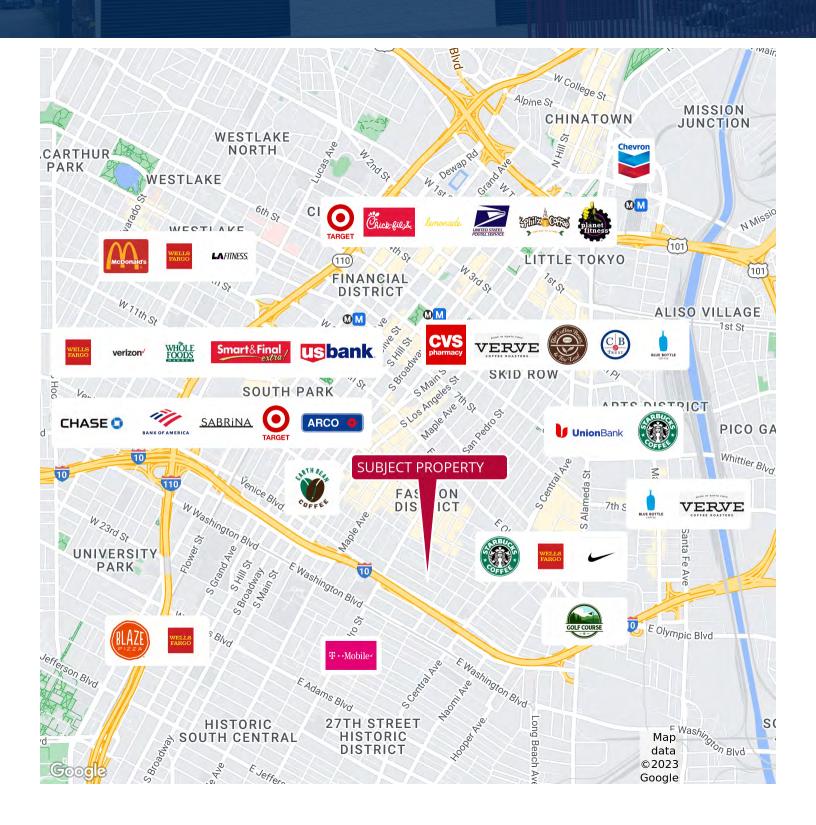

S | CA



## **FOR LEASE**

INDUSTRIAL PROPERTY









### **PROPERTY HIGHLIGHTS**

- High Clear Ceiling (18')
- 5,030 SF Lot

- Gated Parking
- Skylights
- Oversized Loading Door 14'H x 12' W 200 Amps, 120/480 Volts, 3 Phase, 4 Wire

FOR MORE INFORMATION PLEASE CONTACT:

### KAM ELGHANIAN

VICE PRESIDENT P: 213.820.1686

kamelghanian@aol.com CADRE #01044538

Although all information is furnished regarding for sale, rental or financing is from sources deemed reliable, such information has not been verified and no express representation is made nor is any to be implied as to the accuracy thereof, and it is submitted subject to errors, omissions, changes of price, rental or other conditions, prior sale, lease or financing, or withdrawal without notice.



## FOR LEASE INDUSTRIAL PROPERTY







# FOR LEASE INDUSTRIAL PROPERTY







Although all information is furnished regarding for sale, rental or financing is from sources deemed reliable, such information has not been verified and no express representation is made nor is any to be implied as to the accuracy thereof, and it is submitted subject to errors, omissions, changes of price, rental or other conditions, prior sale, lease or financing, or withdrawal without notice.





#### **DEMOGRAPHICS**

| HOUSEHOLDS & INCOME | 2 MILES | 5 MILES | 10 MILES |
|---------------------|---------|---------|----------|
| Total households    | 184     | 1       | 3        |
| # of persons per HH | 2.5     | 3.1     | 2.9      |
| Average HH income   | \$76    | \$67    | \$85     |
| Average house value | \$672   | \$618   | \$700