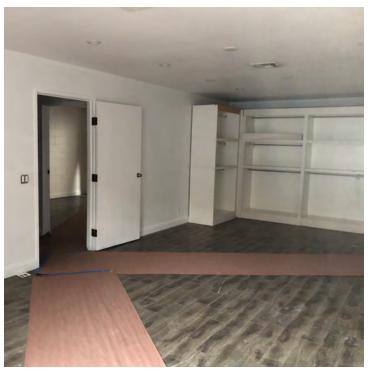

### **PROPERTY HIGHLIGHTS**

- High Clear Ceiling (18')
- 5,030 SF Lot

- Gated Parking
- Skylights
- Oversized Loading Door 14'H x 12' W 200 Amps, 120/480 Volts, 3 Phase, 4 Wire

FOR MORE INFORMATION PLEASE CONTACT: