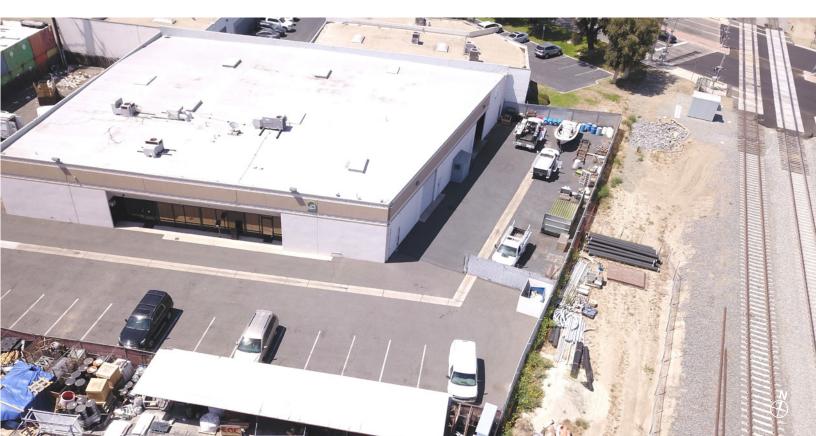

### **PROPERTY HIGHLIGHTS:**

- ±6,674 SF Industrial Unit
- 2,472 SF of Office Space
- Office & Shop Restrooms
- Large Fenced Yard
- Two (2) Ground
  Level Doors
- 200 Amps Power,
  120/208V, 3ph4w (Verify)
- Cul-de-sac Location

- 17' Warehouse Clearance,
  Foil Insulated
- Fire sprinklered
- Natural Gas
- Ideal East
  Anaheim Location
- Convenient Access to the
- 91, 57 & 55 Freeways