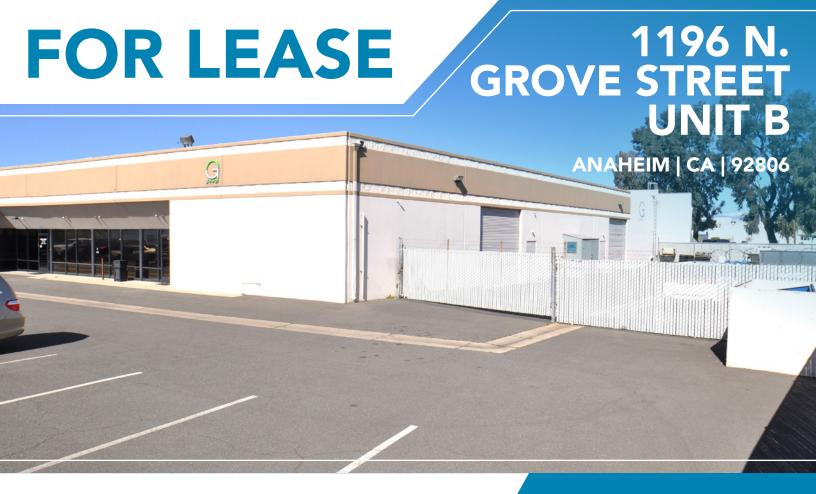

## ±6,674 SF INDUSTRIAL UNIT

# FOR LEASE

## 1196 N. GROVE ST UNIT B | ANAHEIM | CA