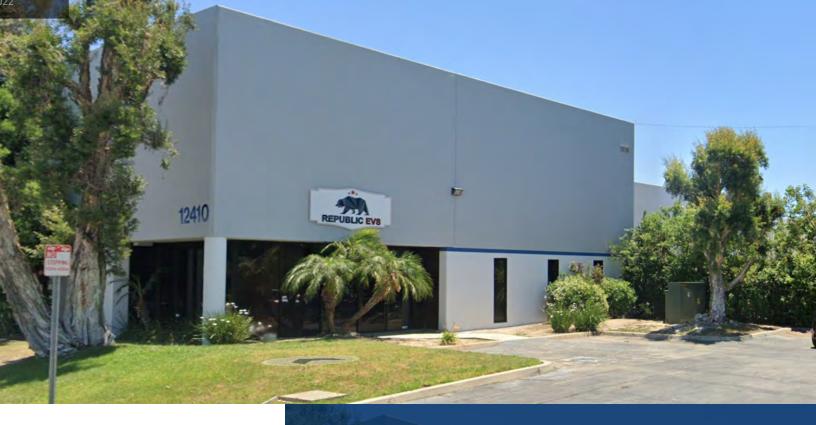

# 12410

CLARK STREET
SANTA FE SPRINGS | CA

### **PROPERTY HIGHLIGHTS**

- Great Distribution Space
- 1 Ground Level Door
- 1 Shared Exterior Dock High Position
- Zoning: M2

- 22' Clearance
- 13 Parking Spaces
- 2 Restrooms
- Paved Yard

FOR MORE INFORMATION PLEASE CONTACT:

## 12410 CLARK STREET SANTA FE SPRINGS | CA