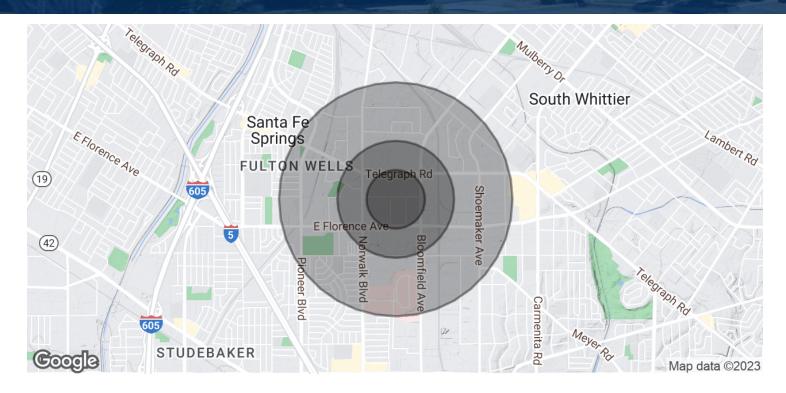

#### **DEMOGRAPHICS**

| HOUSEHOLDS & INCOME | 0.25 MILES | 0.5 MILES | 1 MILE    |
|---------------------|------------|-----------|-----------|
| Total households    | 216        | 648       | 3,017     |
| # of persons per HH | 2.5        | 2.7       | 3.4       |
| Average HH income   | \$70,202   | \$71,860  | \$87,159  |
| Average house value | \$481,304  | \$480,188 | \$578,251 |

<sup>\*</sup> Demographic data derived from 2020 ACS - US Census

#### TRAFFIC COUNT

| COLLECTION STREET | CROSS STREET     | TRAFFIC VOLUME | COUNT YEAR | DISTANCE FROM PROPERTY |
|-------------------|------------------|----------------|------------|------------------------|
| Clark St          | Springdale Ave W | 775            | 2022       | 0.03 mi                |
| Forest St         | Clark St N       | 698            | 2022       | 0.14 mi                |
| Telegraph Rd      | Springdale Ave W | 29,221         | 2022       | 0.22 mi                |
| Bloomfield Ave    | Clark St N       | 16,496         | 2022       | 0.23 mi                |

<sup>\*</sup> Traffic Count data derived from CoStar