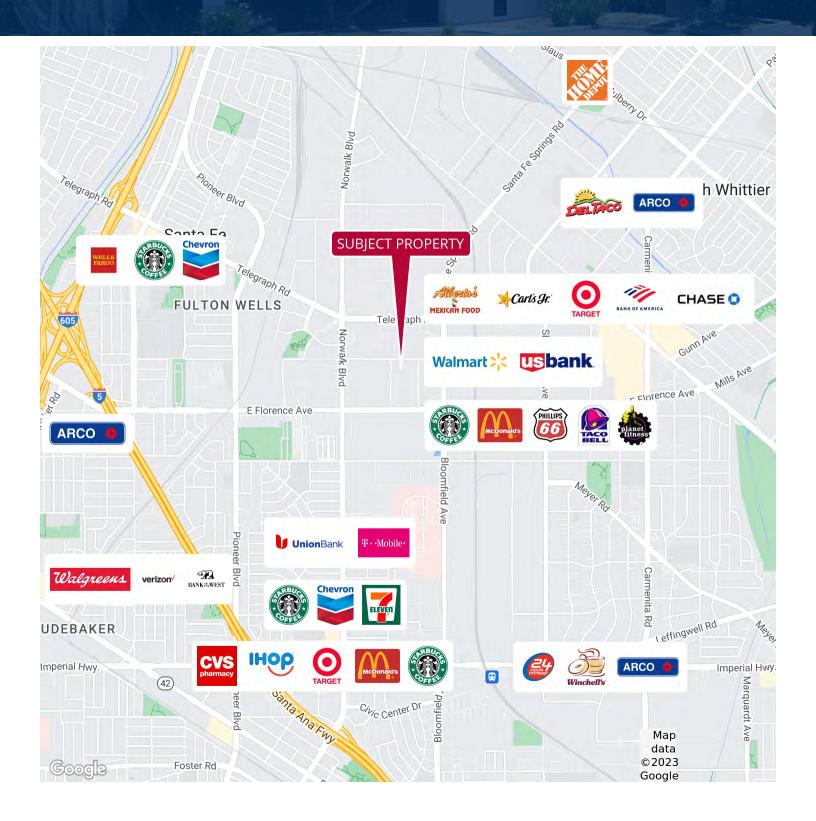

# 12410

CLARK STREET
SANTA FE SPRINGS | CA

## 12410 CLARK STREET SANTA FE SPRINGS | CA