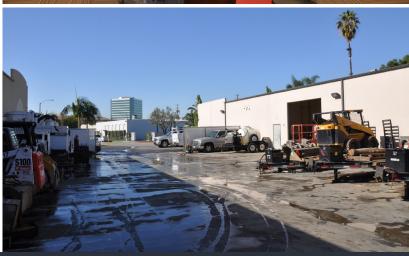

- Street Parking
- Perimeter Zoned Security System
- 23,087 SF Lot
- Refurbished in 2007
- Convenient Freeway
   Access (5/22/57/55/91)
- Excellent Anaheim
   Stadium & Platinum
   Triangle Location