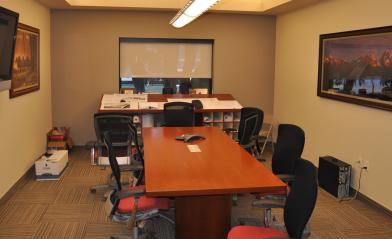

### **PROPERTY HIGHLIGHTS:**

- ±13,175 SF Freestanding Industrial Building
- ±4,100 SF of Office Space
- Two (2) Ground Level Doors
- 16' Warehouse
   Clearance Height
- 400 Amps 120/208V, 3p/3w (verify)
- Two (2) Shop Restrooms
- 2:1 Parking Ratio