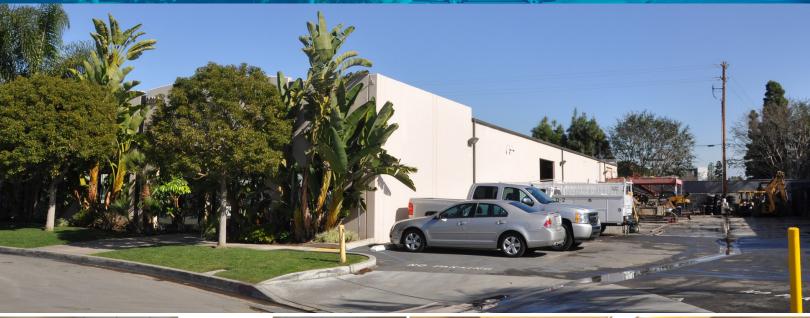

### ±13,175 SF INDUSTRIAL

### **PROPERTY HIGHLIGHTS:**

- ±13,175 SF Freestanding Industrial Building
- ±4,100 SF of Office Space
- Two (2) Ground Level Doors
- 16' Warehouse
   Clearance Height
- 400 Amps 120/208V, 3p/3w (verify)
- Two (2) Shop Restrooms
- 2:1 Parking Ratio

- Street Parking
- Perimeter Zoned Security System
- 23,087 SF Lot
- Refurbished in 2007
- Convenient Freeway
   Access (5/22/57/55/91)
- Excellent Anaheim
   Stadium & Platinum
   Triangle Location