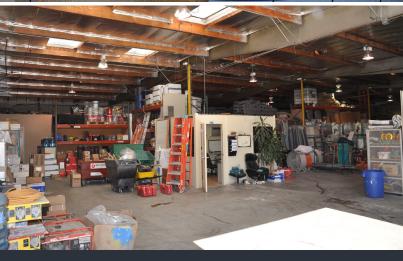

### **PROPERTY HIGHLIGHTS:**

- ±13,175 SF Freestanding Industrial Building
- ±4,100 SF of Office Space
- Two (2) Ground Level Doors
- 16' Warehouse
   Clearance Height
- 400 Amps 120/208V, 3p/3w (verify)
- Two (2) Shop Restrooms
- 2:1 Parking Ratio

- Street Parking
- Perimeter Zoned Security System
- 23,087 SF Lot
- Refurbished in 2007
- Convenient Freeway
   Access (5/22/57/55/91)
- Excellent Anaheim
   Stadium & Platinum
   Triangle Location