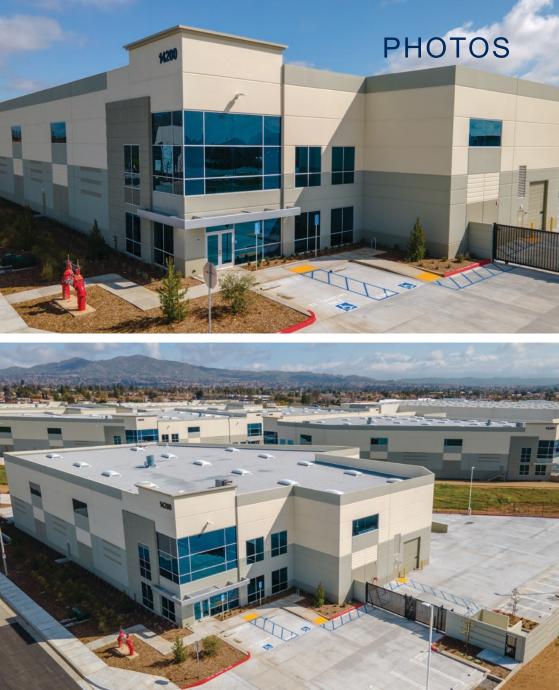

## **PROPERTY HIGHLIGHTS**

23,000 SF Industrial Building

± 1,000 SF Office Space

30' **Clear Height** 

**ESFR** Sprinkler System

| Two (2) Dock High | Doors | and | One (1 | ) Gro | und |
|-------------------|-------|-----|--------|-------|-----|
| Level Door        |       |     |        |       |     |

6

Secured Concrete Yard

**30 Parking Stalls** 

FOR LEASE 14200 REBECCA ST. BLDG. 6 | MORENO VALLEY, CA

FOR LEASE

4

E 14200 REBECCA ST. BLDG. 6 | MORENO VALLEY, CA

5