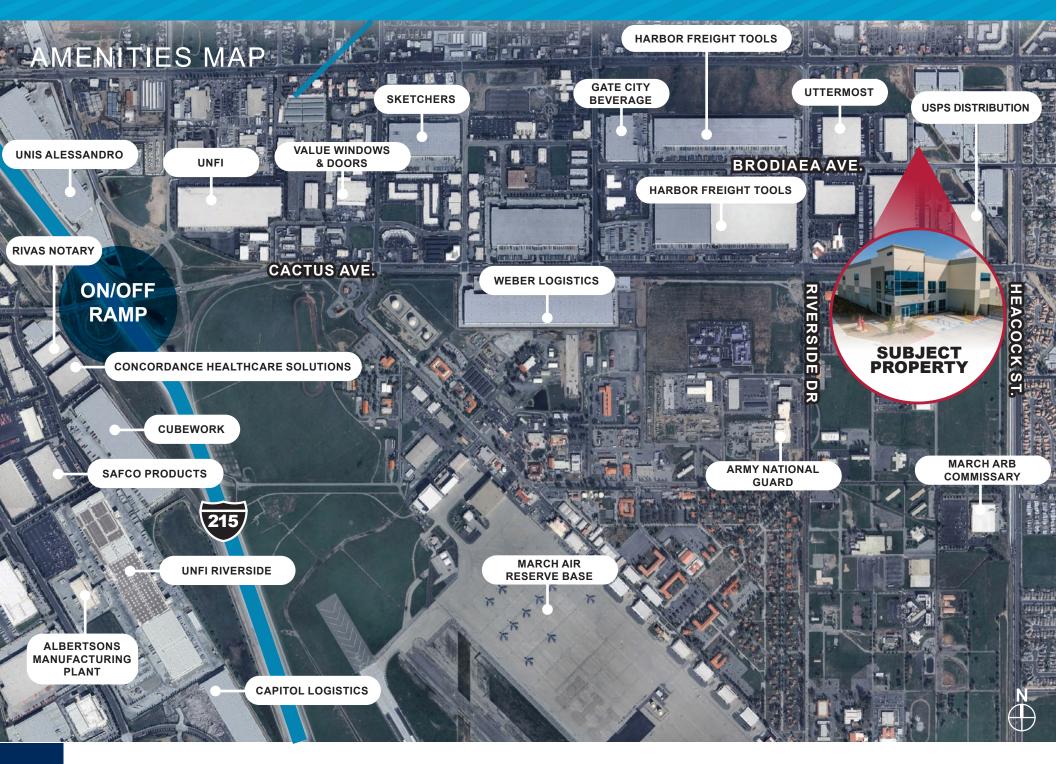

6

Secured Concrete Yard

**30 Parking Stalls** 

FOR LEASE 14200 REBECCA ST. BLDG. 6 | MORENO VALLEY, CA

FOR LEASE

4

E 14200 REBECCA ST. BLDG. 6 | MORENO VALLEY, CA

5