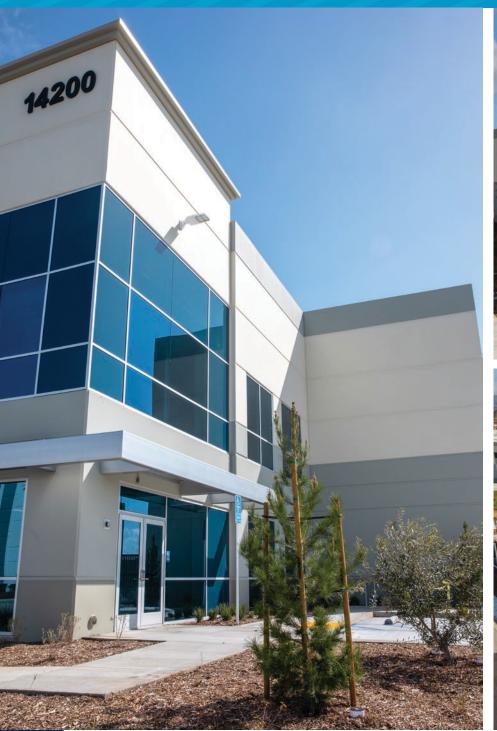

# FOR LEASE | 23,000 SF

### 14200 REBECCA ST. BLDG. 6 | MORENO VALLEY, CA

## **PROPERTY HIGHLIGHTS**

23,000 SF Industrial Building

± 1,000 SF Office Space

30' **Clear Height** 

**ESFR** Sprinkler System

| Two (2) Dock High | Doors | and | One (1 | ) Gro | und |
|-------------------|-------|-----|--------|-------|-----|
| Level Door        |       |     |        |       |     |

6

Secured Concrete Yard

**30 Parking Stalls** 

FOR LEASE 14200 REBECCA ST. BLDG. 6 | MORENO VALLEY, CA

FOR LEASE

4

E 14200 REBECCA ST. BLDG. 6 | MORENO VALLEY, CA

5