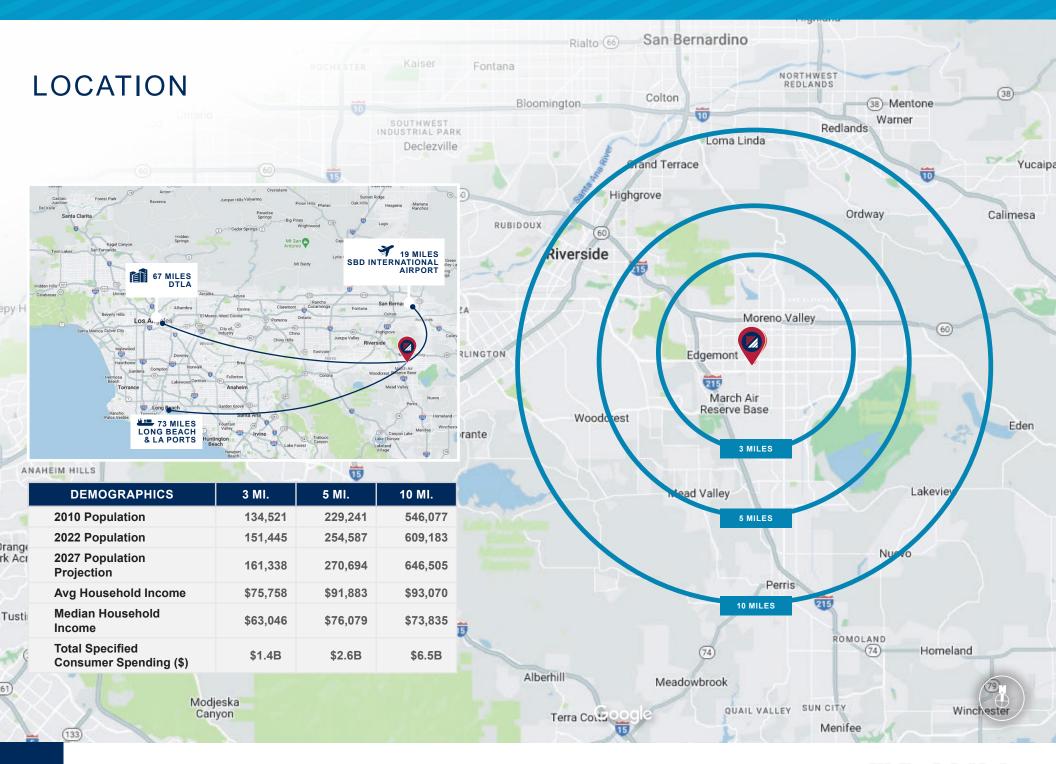

6

Secured Concrete Yard

**30 Parking Stalls** 

FOR LEASE 14200 REBECCA ST. BLDG. 6 | MORENO VALLEY, CA

FOR LEASE

4

E 14200 REBECCA ST. BLDG. 6 | MORENO VALLEY, CA

5