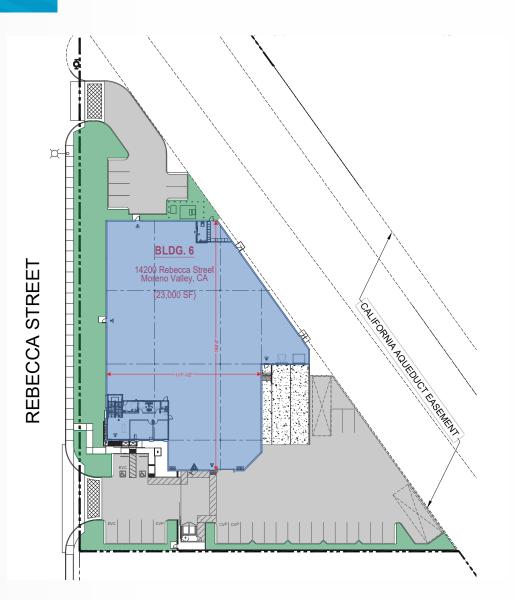

# FOR LEASE | 23,000 SF

### 14200 REBECCA ST. BLDG. 6 | MORENO VALLEY, CA

## **PROPERTY HIGHLIGHTS**

23,000 SF Industrial Building

± 1,000 SF Office Space

30' **Clear Height** 

**ESFR** Sprinkler System

| Two (2) Dock High | Doors | and | One (1 | ) Gro | und |
|-------------------|-------|-----|--------|-------|-----|
| Level Door        |       |     |        |       |     |

6

Secured Concrete Yard

**30 Parking Stalls** 

FOR LEASE 14200 REBECCA ST. BLDG. 6 | MORENO VALLEY, CA

FOR LEASE

4

E 14200 REBECCA ST. BLDG. 6 | MORENO VALLEY, CA

5