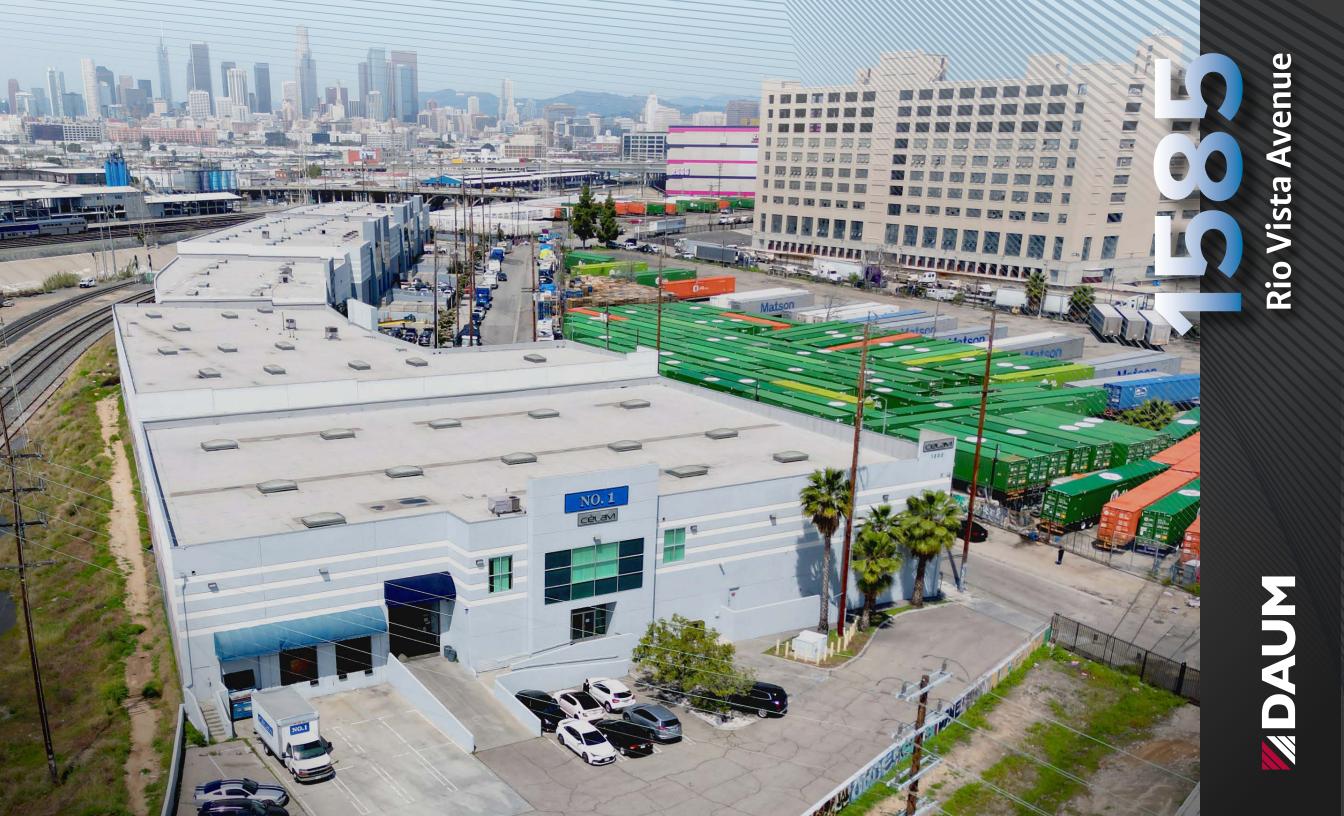

## **PROPERTY SUMMARY**

| LISTING PRICE:     | Undisclosed                                 |
|--------------------|---------------------------------------------|
| ADDRESS:           | 1585 Rio Vista Ave<br>Los Angeles, CA 90023 |
| BUILDING SIZE:     | 27,229 SF                                   |
| TOTAL OFFICE SIZE: | 6,192 SF                                    |
| 1ST FLOOR:         | 2,678 SF                                    |
| MEZZANINE:         | 3,514 SF                                    |
| LAND SIZE:         | 44,064 SF (1.01 AC)                         |
| YEAR BUILT:        | 2004                                        |
| APNS:              | 5169-010-011                                |
| PARKING:           | 26                                          |
| ZONING: