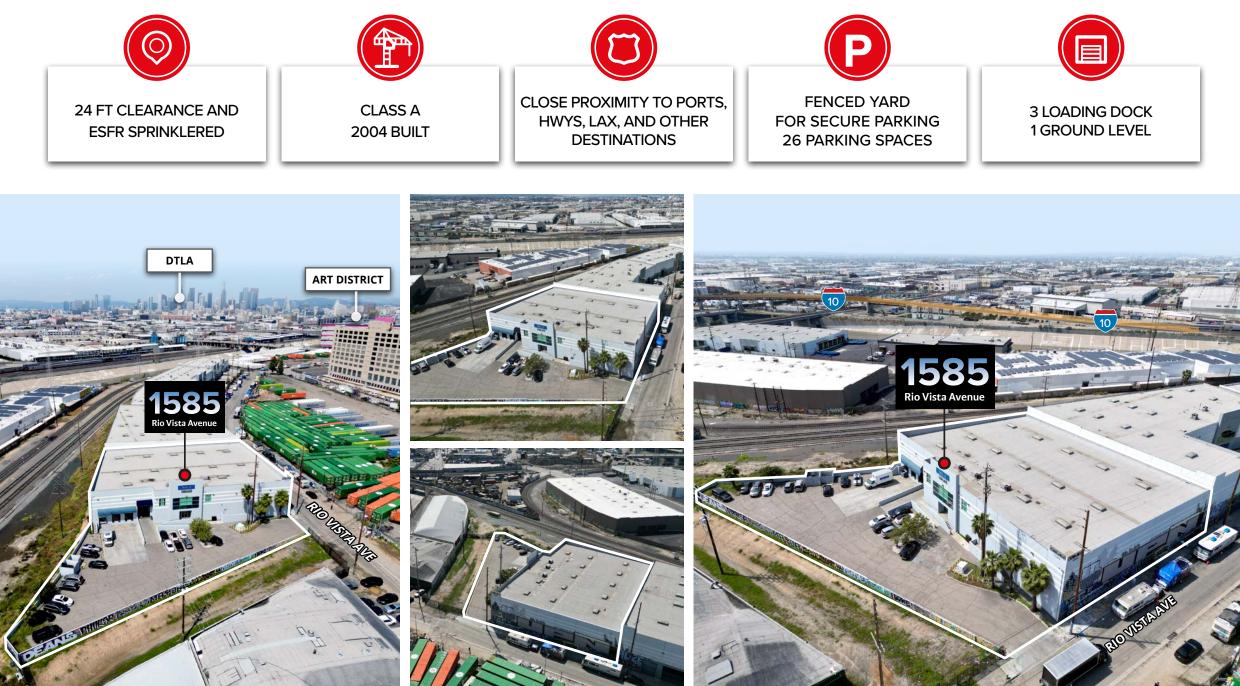

## **PROPERTY SUMMARY**

| LISTING PRICE:     | Undisclosed                                 |
|--------------------|---------------------------------------------|
| ADDRESS:           | 1585 Rio Vista Ave<br>Los Angeles, CA 90023 |
| BUILDING SIZE:     | 27,229 SF                                   |
| TOTAL OFFICE SIZE: | 6,192 SF                                    |
| 1ST FLOOR:         | 2,678 SF                                    |
| MEZZANINE:         | 3,514 SF                                    |
| LAND SIZE:         | 44,064 SF (1.01 AC)                         |
| YEAR BUILT:        | 2004                                        |
| APNS:              | 5169-010-011                                |
| PARKING:           | 26                                          |
| ZONING:            | М3                                          |
| DOCK HIGHS:        | 3                                           |
| GRADE LEVEL DOOR:  | 1                                           |
| CEILING HEIGHT:    | 24 FT                                       |
| SPRINKLER:         | Yes                                         |
| POWER:             | 600a/480v                                   |

## PROPERTY HIGHLIGHTS

4 | 1585 Rio Vista Ave, Los Angeles, CA 90023

### **Distance to Destinations**

| LA Port          | 25 miles  |
|------------------|-----------|
| Long Beach Port  | 22 miles  |
| 5 freeway        | 0.5 miles |
| 10 freeway       | 1 miles   |
| 110 freeway      | 4 miles   |
| DTLA             | 3 miles   |
| Pico Rivera      | 8 miles   |
| Hollywood        | 10 miles  |
| Culver City      | 12 miles  |
| Beverly Hills    | 14 miles  |
| La Mirada        | 16 miles  |
| City of Industry | 17 miles  |
| LAX              | 18 miles  |
| Santa Monica     | 18 miles  |
| Fullerton        | 23 miles  |
|                  |           |