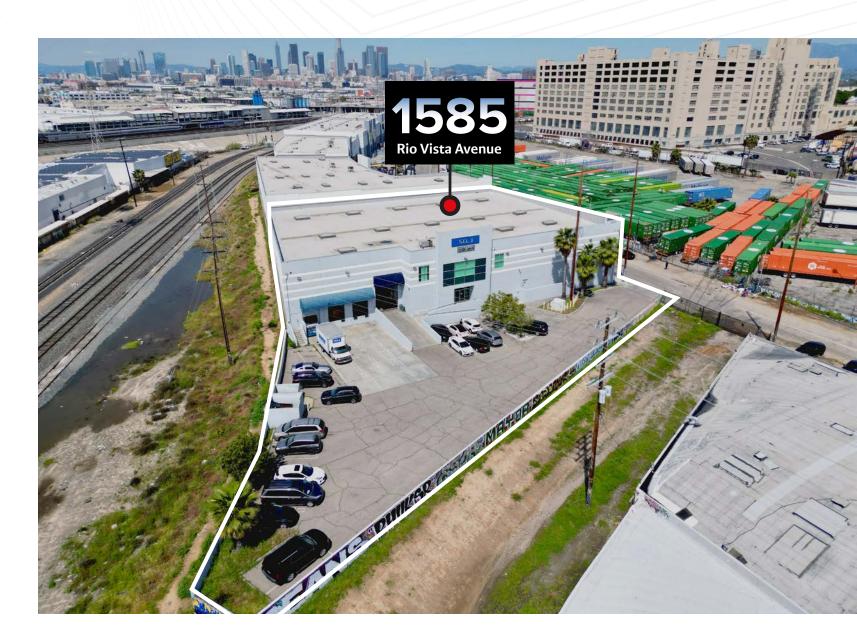

SF                                    |
| MEZZANINE:         | 3,514 SF                                    |
| LAND SIZE:         | 44,064 SF (1.01 AC)                         |
| YEAR BUILT:        | 2004                                        |
| APNS:              | 5169-010-011                                |
| PARKING:           | 26                                          |
| ZONING:            | М3                                          |
| DOCK HIGHS:        | 3                                           |
| GRADE LEVEL DOOR:  | 1                                           |
| CEILING HEIGHT:    | 24 FT                                       |
| SPRINKLER:         | Yes                                         |
| POWER:             | 600a/480v                                   |



## PROPERTY HIGHLIGHTS



4 | 1585 Rio Vista Ave, Los Angeles, CA 90023

### **Distance to Destinations**

| LA Port          | 25 miles  |
|------------------|-----------|
| Long Beach Port  | 22 miles  |
| 5 freeway        | 0.5 miles |
| 10 freeway       | 1 miles   |
| 110 freeway      | 4 miles   |
| DTLA             | 3 miles   |
| Pico Rivera      | 8 miles   |
| Hollywood        | 10 miles  |
| Culver City      | 12 miles  |
| Beverly Hills    | 14 miles  |
| La Mirada        | 16 miles  |
| City of Industry | 17 miles  |
| LAX              | 18 miles  |
| Santa Monica     | 18 miles  |
| Fullerton        | 23 miles  |
|                  |           |





# 1585

Rio Vista Avenue

SCORDER SOURCESS

SIBONELS

### MOON LIM

Executive Vice President +1 213 308 2056 Moon.Lim@daumcom