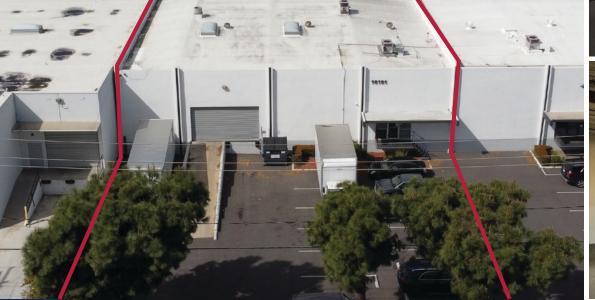

## 8,800 SF INDUSTRIAL WAREHOUSE

# FOR SUBLEASE 16191 PHOEBE AVE.

### PROPERTY HIGHLIGHTS

18' Ceiling Clear Height

Sprinklered

Security System Equipment Included

29' x 23' Fenced Enclosure in Warehouse

Access to 5 FWY

FOR SUBLEASE 16191 PHOEBE AVE. | LA MIRADA | CA