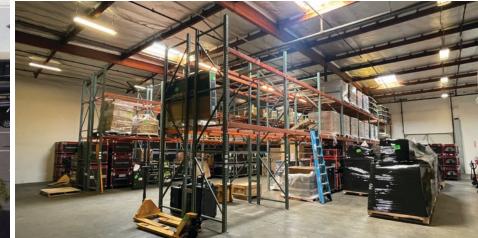

### PROPERTY HIGHLIGHTS

18' Ceiling Clear Height

Sprinklered

Security System Equipment Included

29' x 23' Fenced Enclosure in Warehouse

Access to 5 FWY

FOR SUBLEASE 16191 PHOEBE AVE. | LA MIRADA | CA