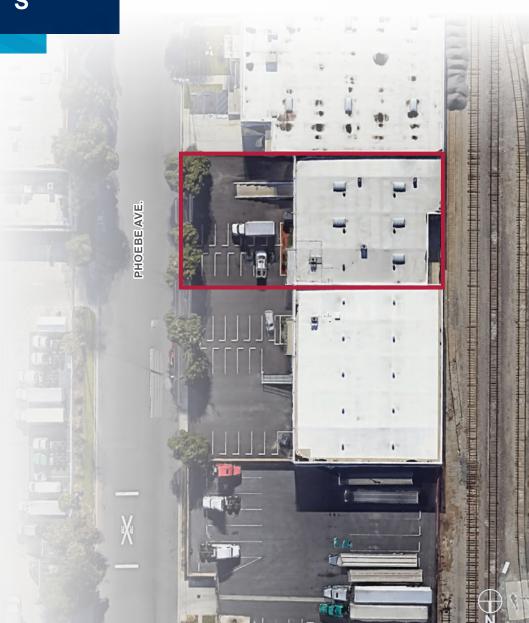

### PROPERTY HIGHLIGHTS

18' Ceiling Clear Height

Sprinklered

Security System Equipment Included

29' x 23' Fenced Enclosure in Warehouse

Access to 5 FWY

FOR SUBLEASE 16191 PHOEBE AVE. | LA MIRADA | CA