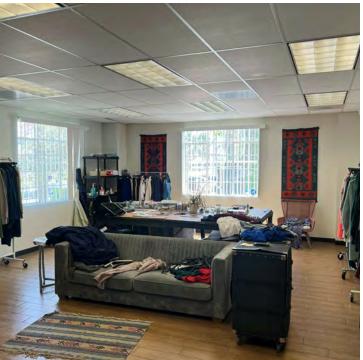

#### **PROPERTY HIGHLIGHTS**

- Clean Warehouse w/ Functional Loading
- 1,500 SF Office
- Excess Parking in Fenced Lot
- Central Commerce Location
- Zoning: M2
- 3 Dock High Doors 8' X 8"

- 3 Restrooms
- I Ground Level Door
- Rail Service is Possible
- 17 Parking Spaces
- Immaculate Office w/ Practical Layout