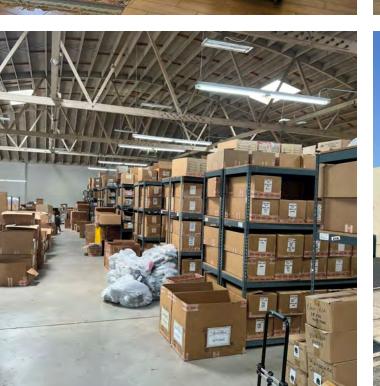

#### **PROPERTY HIGHLIGHTS**

- Clean Warehouse w/ Functional Loading
- 1,500 SF Office
- Excess Parking in Fenced Lot
- Central Commerce Location
- Zoning: M2
- 3 Dock High Doors 8' X 8"

- 3 Restrooms
- I Ground Level Door
- Rail Service is Possible
- 17 Parking Spaces
- Immaculate Office w/ Practical Layout