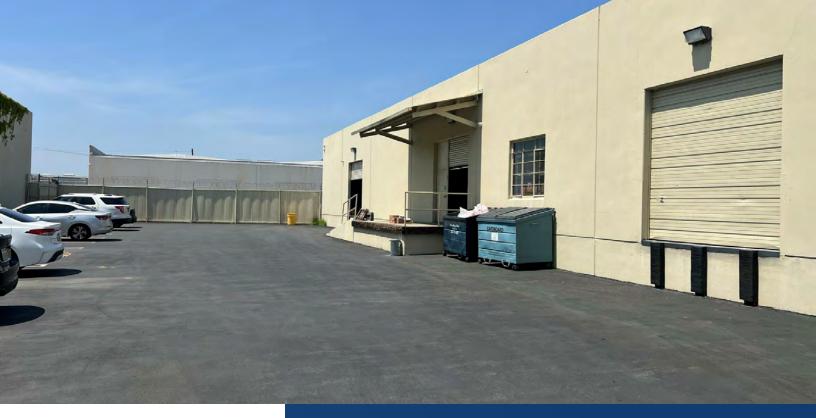

#### **PROPERTY HIGHLIGHTS**

- Clean Warehouse w/ Functional Loading
- 1,500 SF Office
- Excess Parking in Fenced Lot
- Central Commerce Location
- Zoning: M2
- 3 Dock High Doors 8' X 8"

- 3 Restrooms
- I Ground Level Door
- Rail Service is Possible
- 17 Parking Spaces
- Immaculate Office w/ Practical Layout