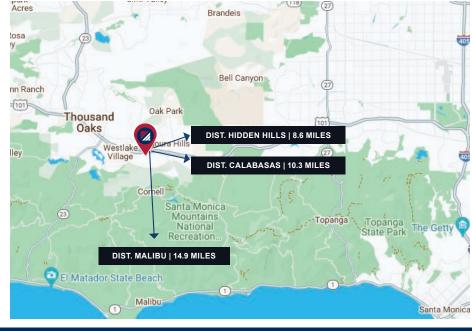

HE RIDGE

PROFESSIONAL CONDOS



FOR MORE INFORMATION, CONTACT:

MICHAEL D. FOXWORTHY | EXECUTIVE VICE PRESIDENT P: 805.384.8830



30300 AGOURA RD | UNITS 250/260 | AGOURA HILLS | CA

### **FLOOR PLAN**



THE RIDGE

PROFESSIONAL CONDOS



FOR MORE INFORMATION, CONTACT:

MICHAEL D. FOXWORTHY | EXECUTIVE VICE PRESIDENT P: 805.384.8830



30300 AGOURA RD | UNITS 250/260 | AGOURA HILLS | CA

#### **FLOOR PLAN**



THE RIDGE

PROFESSIONAL CONDOS



FOR MORE INFORMATION, CONTACT:

MICHAEL D. FOXWORTHY | EXECUTIVE VICE PRESIDENT P: 805.384.8830





THE RIDGE PROFESSIONAL CONDOS FOR MORE INFORMATION, CONTACT: MICHAEL D. FOXWORTHY | EXECUTIVE VICE PRESIDENT P: 805.384.8830 E: mike.foxworthy@daumcommercial.com CA License: #00773787



#### **DEMOGRAPHICS**

THE RIDGE

**PROFESSIONAL CONDOS** 





| Radius                                 | 1 Mile    | 3 Mile    | 5 Mile    |
|----------------------------------------|-----------|-----------|-----------|
| Population:                            |           |           |           |
| 2010 Population                        | 6,628     | 43,719    | 80,844    |
| 2022 Population                        | 6,376     | 42,490    | 79,692    |
| 2027 Population Projection             | 6,230     | 41,670    | 78,42     |
| Avg Household Income                   | \$181,102 | \$160,355 | \$155,772 |
| Median Household Income                | \$155,555 | \$131,211 | \$123,346 |
| Total Specified Consumer Spending (\$) | \$120.5M  | \$779M    | \$1.4B    |
| Employment:                            |           |           |           |
| Total