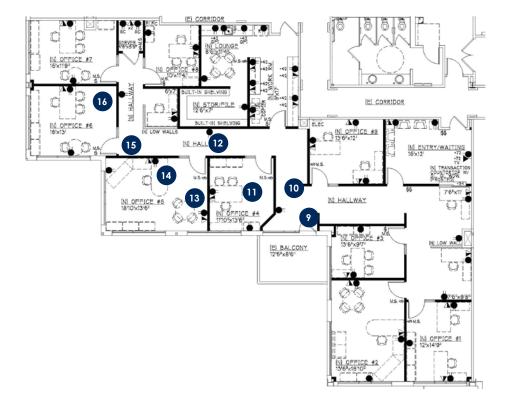

#### **FLOOR PLAN**

THE RIDGE

PROFESSIONAL CONDOS

FOR MORE INFORMATION, CONTACT:

MICHAEL D. FOXWORTHY | EXECUTIVE VICE PRESIDENT P: 805.384.8830

30300 AGOURA RD | UNITS 250/260 | AGOURA HILLS | CA

### **FLOOR PLAN**

THE RIDGE

PROFESSIONAL CONDOS

FOR MORE INFORMATION, CONTACT:

MICHAEL D. FOXWORTHY | EXECUTIVE VICE PRESIDENT P: 805.384.8830

30300 AGOURA RD | UNITS 250/260 | AGOURA HILLS | CA

#### **FLOOR PLAN**

THE RIDGE

PROFESSIONAL CONDOS

FOR MORE INFORMATION, CONTACT:

MICHAEL D. FOXWORTHY | EXECUTIVE VICE PRESIDENT P: 805.384.8830

THE RIDGE PROFESSIONAL CONDOS FOR MORE INFORMATION, CONTACT: MICHAEL D. FOXWORTHY | EXECUTIVE VICE PRESIDENT P: 805.384.8830 E: mike.foxworthy@daumcommercial.com CA License: #00773787