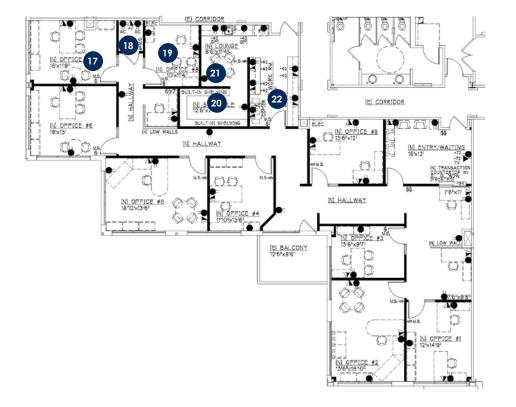

#### **FLOOR PLAN**

THE RIDGE

PROFESSIONAL CONDOS

FOR MORE INFORMATION, CONTACT:

MICHAEL D. FOXWORTHY | EXECUTIVE VICE PRESIDENT P: 805.384.8830

30300 AGOURA RD | UNITS 250/260 | AGOURA HILLS | CA

### **FLOOR PLAN**

THE RIDGE

PROFESSIONAL CONDOS

FOR MORE INFORMATION, CONTACT:

MICHAEL D. FOXWORTHY | EXECUTIVE VICE PRESIDENT P: 805.384.8830

30300 AGOURA RD | UNITS 250/260 | AGOURA HILLS | CA

#### **FLOOR PLAN**

THE RIDGE

PROFESSIONAL CONDOS

FOR MORE INFORMATION, CONTACT:

MICHAEL D. FOXWORTHY | EXECUTIVE VICE PRESIDENT P: 805.384.8830

THE RIDGE PROFESSIONAL CONDOS FOR MORE INFORMATION, CONTACT: MICHAEL D. FOXWORTHY | EXECUTIVE VICE PRESIDENT P: 805.384.8830 E: mike.foxworthy@daumcommercial.com CA License: #00773787