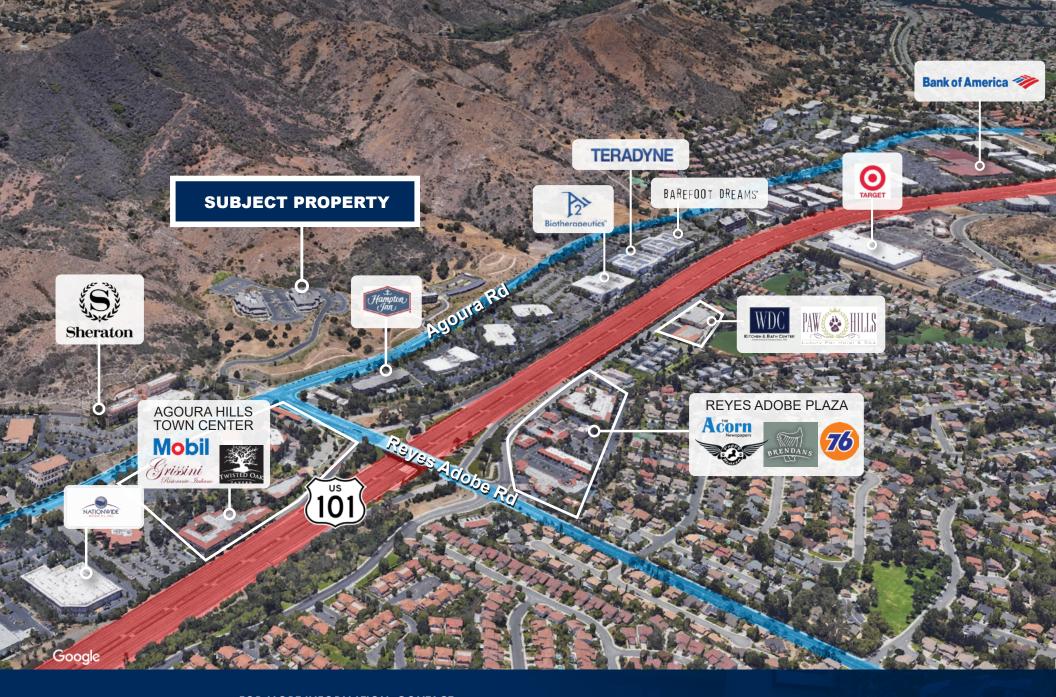

it with Balcony
- Nine (9) Offices, Seven (7) with Magnificent Views.
- Reception Area, Work Room, Lounge
- Storage/File Room/Server Room
- Sale Price: \$2,225,000.00







30300 AGOURA RD | UNITS 250/260 | AGOURA HILLS | CA

#### **FLOOR PLAN**



THE RIDGE

PROFESSIONAL CONDOS



FOR MORE INFORMATION, CONTACT:

MICHAEL D. FOXWORTHY | EXECUTIVE VICE PRESIDENT P: 805.384.8830



30300 AGOURA RD | UNITS 250/260 | AGOURA HILLS | CA

### **FLOOR PLAN**



THE RIDGE

PROFESSIONAL CONDOS



FOR MORE INFORMATION, CONTACT:

MICHAEL D. FOXWORTHY | EXECUTIVE VICE PRESIDENT P: 805.384.8830



30300 AGOURA RD | UNITS 250/260 | AGOURA HILLS | CA

#### **FLOOR PLAN**



THE RIDGE

PROFESSIONAL CONDOS



FOR MORE INFORMATION, CONTACT:

MICHAEL D. FOXWORTHY | EXECUTIVE VICE PRESIDENT P: 805.384.8830





THE RIDGE PROFESSIONAL CONDOS FOR MORE INFORMATION, CONTACT: MICHAEL D. FOXWORTHY | EXECUTIVE VICE PRESIDENT P: 805.384.8830 E: mike.foxworthy@daumcommercial.com CA License: #00773787



#### **DEMOGRAPHICS**

THE RIDGE

**PROFESSIONAL CONDOS** 





| Radius                                 | 1 Mile    | 3 Mile    | 5 Mile    |
|----------------------------------------|-----------|-----------|-----------|
| Population:                            |           |           |           |
| 2010 Population                        | 6,628     | 43,719    | 80,844    |
| 2022 Population                        | 6,376     | 42,490    | 79,692    |
| 2027 Population Projection             | 6,230     | 41,670    | 78,42     |
| Avg Household Income                   | \$181,102 | \$160,355 | \$155,