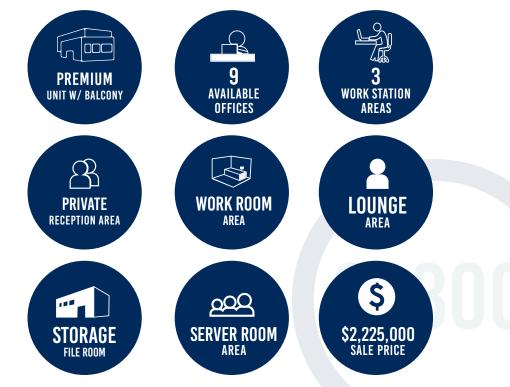

#### **PROPERTY HIGHLIGHTS**

- Premium Corner Unit with Balcony
- Nine (9) Offices, Seven (7) with Magnificent Views.
- Reception Area, Work Room, Lounge
- Storage/File Room/Server Room
- Sale Price: \$2,225,000.00