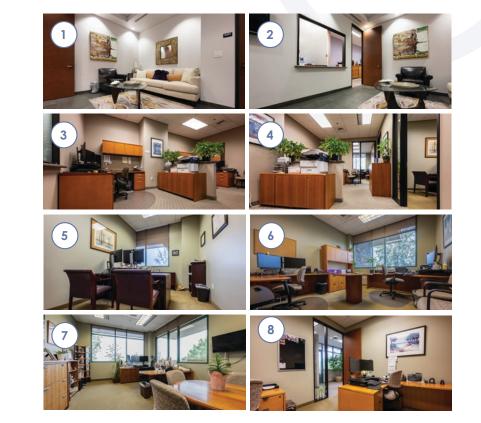

#### **PROPERTY HIGHLIGHTS**

- Premium Corner Unit with Balcony
- Nine (9) Offices, Seven (7) with Magnificent Views.
- Reception Area, Work Room, Lounge
- Storage/File Room/Server Room
- Sale Price: \$2,225,000.00