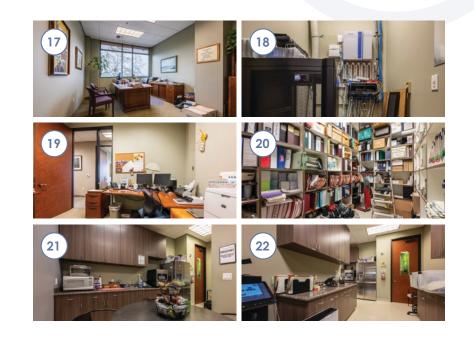

#### **PROPERTY HIGHLIGHTS**

- Premium Corner Unit with Balcony
- Nine (9) Offices, Seven (7) with Magnificent Views.
- Reception Area, Work Room, Lounge
- Storage/File Room/Server Room
- Sale Price: \$2,225,000.00