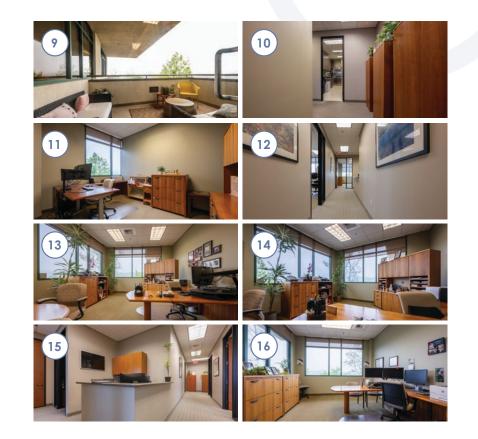

#### **PROPERTY HIGHLIGHTS**

- Premium Corner Unit with Balcony
- Nine (9) Offices, Seven (7) with Magnificent Views.
- Reception Area, Work Room, Lounge
- Storage/File Room/Server Room
- Sale Price: \$2,225,000.00