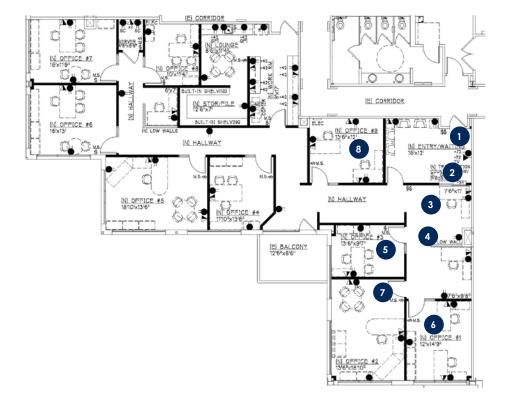

#### **FLOOR PLAN**

THE RIDGE

PROFESSIONAL CONDOS

FOR MORE INFORMATION, CONTACT:

MICHAEL D. FOXWORTHY | EXECUTIVE VICE PRESIDENT P: 805.384.8830

30300 AGOURA RD | UNITS 250/260 | AGOURA HILLS | CA

### **FLOOR PLAN**

THE RIDGE

PROFESSIONAL CONDOS

FOR MORE INFORMATION, CONTACT:

MICHAEL D. FOXWORTHY | EXECUTIVE VICE PRESIDENT P: 805.384.8830

30300 AGOURA RD | UNITS 250/260 | AGOURA HILLS | CA

#### **FLOOR PLAN**

THE RIDGE

PROFESSIONAL CONDOS

FOR MORE INFORMATION, CONTACT:

MICHAEL D. FOXWORTHY | EXECUTIVE VICE PRESIDENT P: 805.384.8830

THE RIDGE PROFESSIONAL CONDOS FOR MORE INFORMATION, CONTACT: MICHAEL D. FOXWORTHY | EXECUTIVE VICE PRESIDENT P: 805.384.8830 E: mike.foxworthy@daumcommercial.com CA License: #00773787