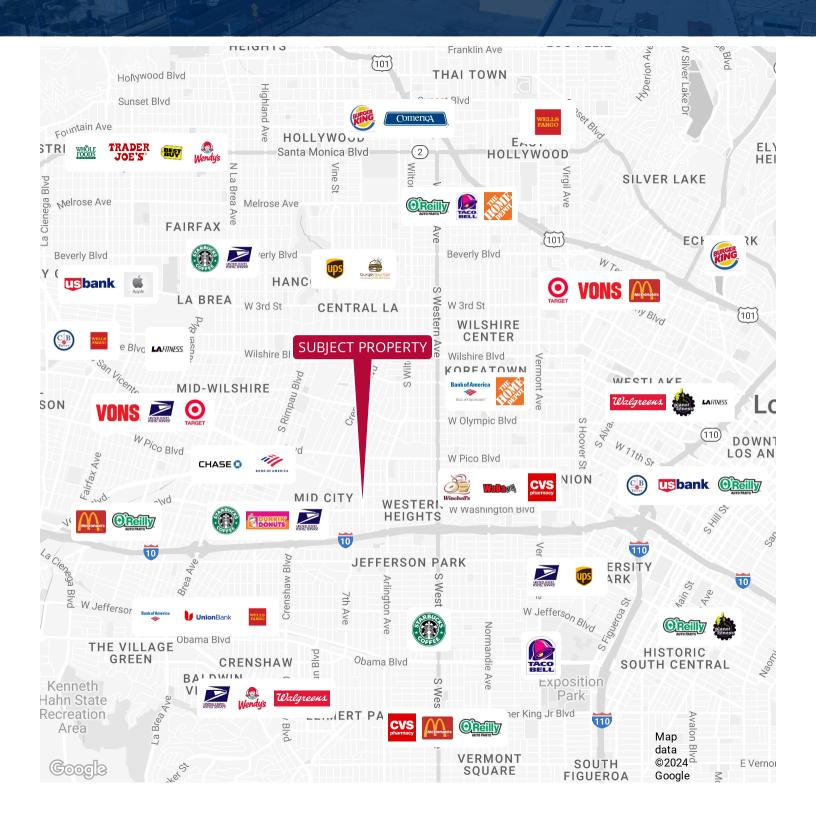

ived from 2020 ACS - US Census

#### TRAFFIC COUNT

| COLLECTION STREET | CROSS STREET        | TRAFFIC VOLUME | COUNT YEAR | DISTANCE FROM PROPERTY |
|-------------------|---------------------|----------------|------------|------------------------|
| W Washington Blvd | 6th Ave W           | 17,985         | 2022       | 0.04 mi                |
| 5th Ave           | W 17th St N         | 482            | 2022       | 0.06 mi                |
| W Washington Blvd | 7th Ave W           | 13,690         | 2022       | 0.06 mi                |
| 7th Ave           | W Washington Blvd S | 576            | 2022       | 0.09 mi                |

<sup>\*</sup> Traffic Count data derived from CoStar



### 3521 W WASHINGTON BLVD LOS ANGELES | CA

## FOR SALE/LEASE WAREHOUSE / RETAIL & EXCESS LAND