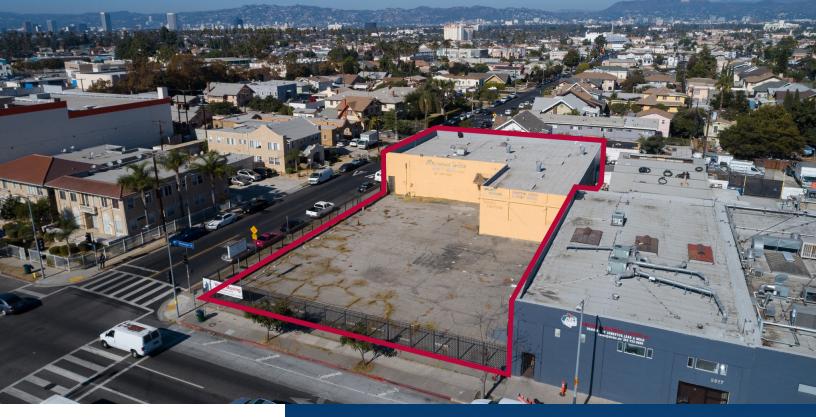

### **PROPERTY HIGHLIGHTS**

- 8,476 SF Building on 20,001 SF Lot
- Free Standing Warehouse / Retail Building
- Large Gated Yard / Parking Lot
- 4 Ground Level Loading Doors
- Future Residential Development Potential
- Easy Freeway Access
- Easily Accessible Via Public Transportation

- Signalized Intersection
- 3 Restrooms
- Zoning: C2
- 20+ Parking Spaces 2.24:1,000 SF
- Year Built: 1947
- High Power (A: 800 V:240/120 0:3 W: 4)
- Excellent Last Mile Location

FOR MORE INFORMATION PLEASE CONTACT: