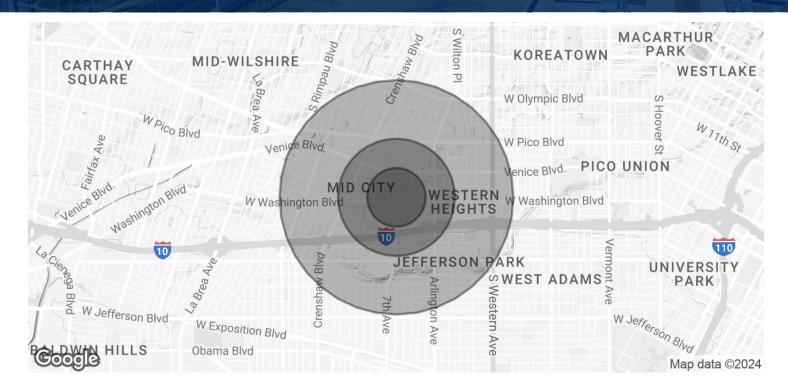

#### **DEMOGRAPHICS**

| HOUSEHOLDS & INCOME | 0.25 MILES | 0.5 MILES | 1 MILE    |
|---------------------|------------|-----------|-----------|
| Total households    | 1,271      | 5,032     | 21,424    |
| # of persons per HH | 2.7        | 2.7       | 2.7       |
| Average HH income   | \$59,696   | \$63,280  | \$65,749  |
| Average house value | \$724,829  | \$773,671 | \$802,028 |

#### TRAFFIC COUNT

| COLLECTION STREET | CROSS STREET        | TRAFFIC VOLUME | COUNT YEAR | DISTANCE FROM PROPERTY |
|-------------------|---------------------|----------------|------------|------------------------|
| W Washington Blvd | 6th Ave W           | 17,985         | 2022       | 0.04 mi                |
| 5th Ave           | W 17th St N         | 482            | 2022       | 0.06 mi                |
| W Washington Blvd | 7th Ave W           | 13,690         | 2022       | 0.06 mi                |
| 7th Ave           | W Washington Blvd S | 576            | 2022       | 0.09 mi                |