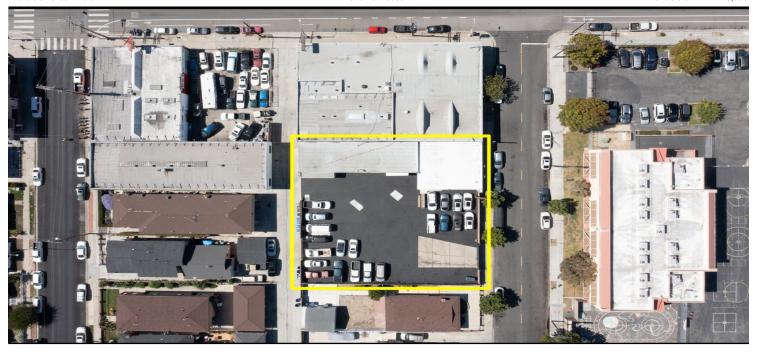

## 19191 South Vermont Avenue, Suite 850 Torrance, CA 90502 | 310-538-6700

Available Acres 0.34 Land For Lease Available SF 15,000

Address: Cross Streets: 483 W 16th St, San Pedro, CA 90731 S Pacific Ave/W 16 St

 $\pm 4,000$  SF Metal Garage on  $\pm 15,000$  SF of Land Ideal Location for a Boat Yard or Auto Repair Shop Commercial Zoning on Garage Portion of Property

 Lease Rate/Mo:
 \$7,500

 Lease Rate/SF:
 \$0.50