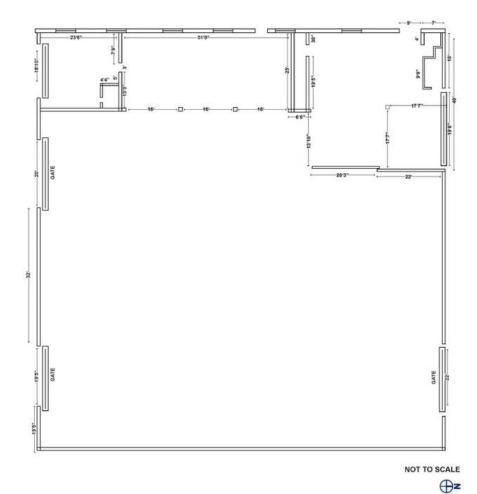

 $\pm 4,000$  SF Metal Garage on  $\pm 15,000$  SF of Land Ideal Location for a Boat Yard or Auto Repair Shop Commercial Zoning on Garage Portion of Property

 Lease Rate/Mo:
 \$7,500

 Lease Rate/SF:
 \$0.50

 Lease Type:
 Gross

Lease Terms: Acceptable to Owner

Sale Price/SF: NFS
Sale Price: NFS

 Available Acres:
 0.34 Ac
 Gas:

 Available SF:
 15,000 SF
 Water:

 Building SF:
 4,000 SF
 Sewer:

 Yard:
 Fenced / Paved
 Electric: