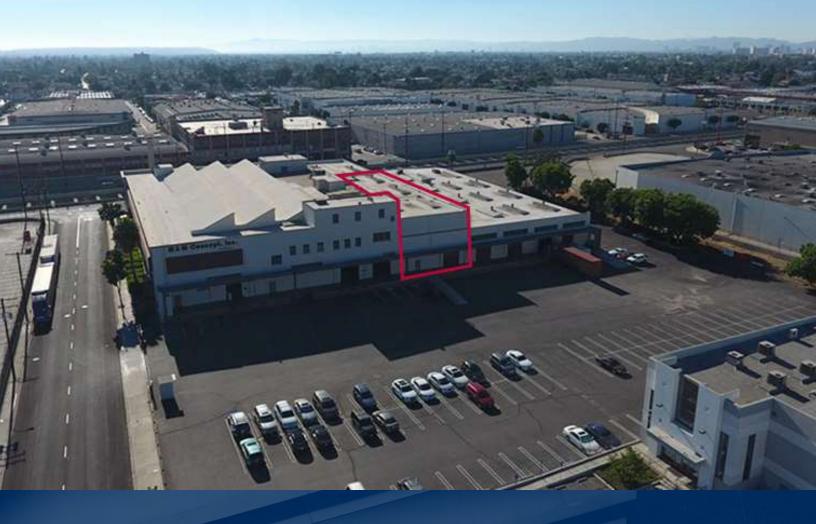

FOR LEASE

4890 S ALAMEDA ST VERNON | CA, 90058

## **PROPERTY FEATURES:**

- 10,000 SF Dead-Storage Available
- 14 FT Clear Height
- 1 DH Door

- Heavy Power: 4,000 AMP
- Large Parking Lot-Fenced
- Easy Loading / Access

FOR MORE INFORMATION PLEASE CONTACT:

## FOR LEASE DEAD STORAGE AVAILABLE