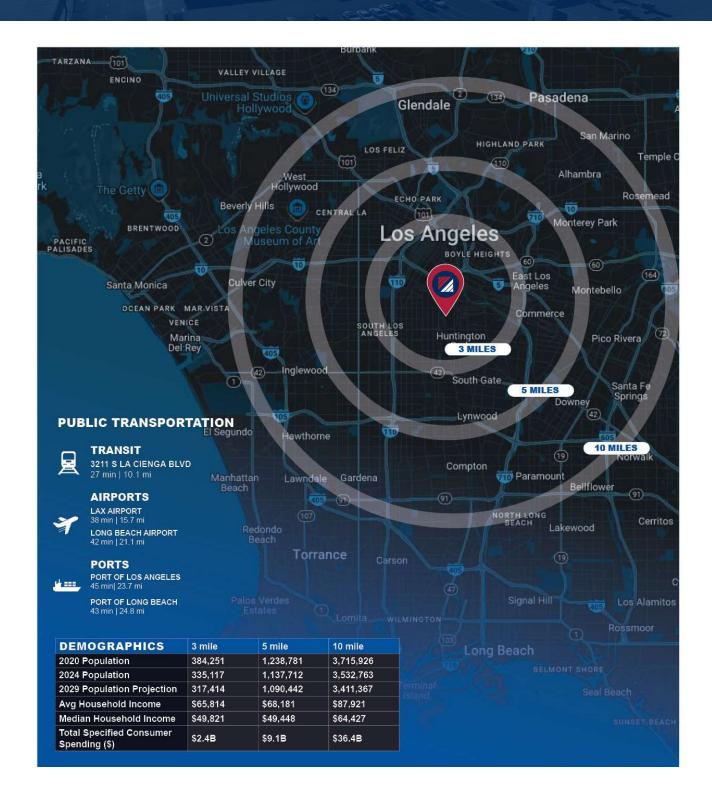

ALAMEDA ST VERNON | CA, 90058

## **PROPERTY FEATURES:**

- 10,000 SF Dead-Storage Available
- 14 FT Clear Height
- 1 DH Door

- Heavy Power: 4,000 AMP
- Large Parking Lot-Fenced
- Easy Loading / Access

FOR MORE INFORMATION PLEASE CONTACT:

**MOON LIM** 

EXECUTIVE VICE PRESIDENT P: 213.270.2256 | M: 213.308.2056

mlim@daumcommercial.com CADRE #01903050

Although all information is furnished regarding for sale, rental or financing is from sources deemed reliable, such information has not been verified and no express representation is made nor is any to be implied as to the accuracy thereof, and it is submitted subject to errors, omissions, changes of price, rental or other conditions, prior sale, lease or financing, or withdrawal without notice.





## FOR LEASE DEAD STORAGE AVAILABLE