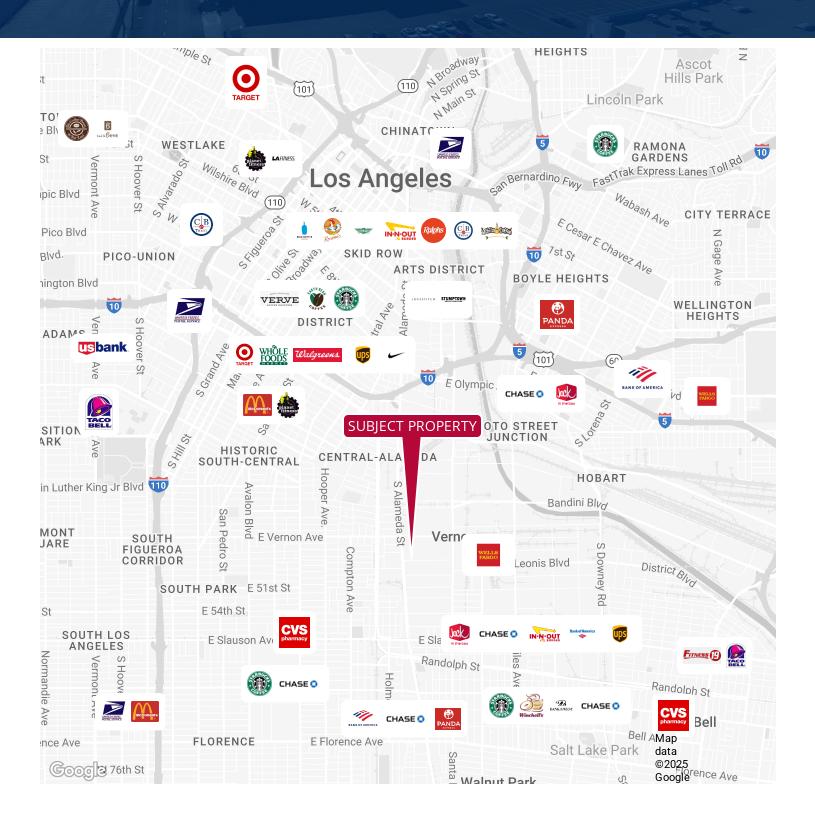

000 SF of Office & Restroom will be Available Upon Request
- 14 FT Clear Height

- 1 DH Door
- Heavy Power: 4,000 AMP
- Large Parking Lot-Fenced
- Easy Loading / Access

FOR MORE INFORMATION PLEASE CONTACT:

#### **MOON LIM**

EXECUTIVE VICE PRESIDENT P: 213.270.2256 | M: 213.308.2056

mlim@daumcommercial.com CADRE #01903050

Although all information is furnished regarding for sale, rental or financing is from sources deemed reliable, such information has not been verified and no express representation is made nor is any to be implied as to the accuracy thereof, and it is submitted subject to errors, omissions, changes of price, rental or other conditions, prior sale, lease or financing, or withdrawal without notice.



## 4890 S ALAMEDA ST VERNON | CA

# FOR LEASE DEAD STORAGE AVAILABLE









# FOR LEASE DEAD STORAGE AVAILABLE