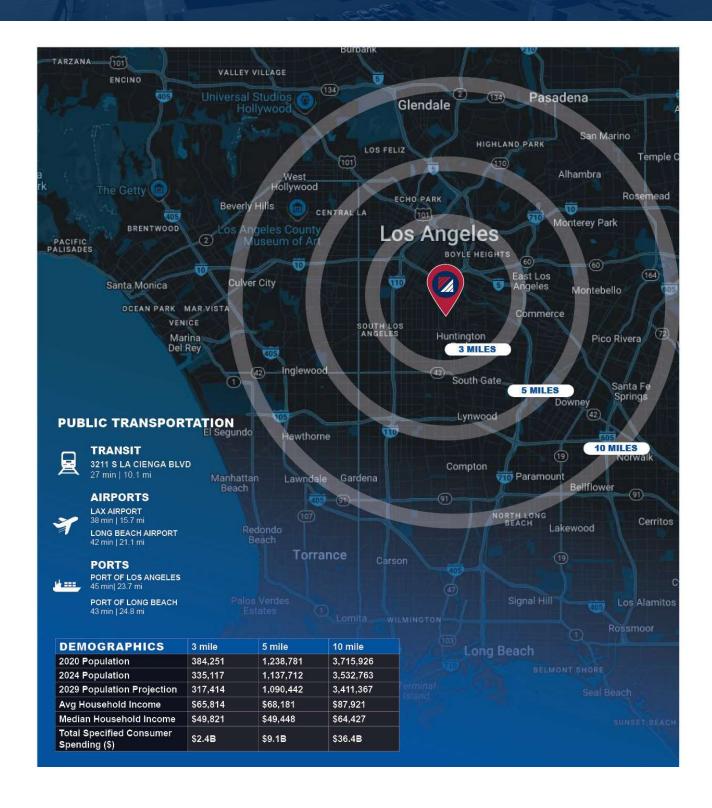

e Upon Request
- 14 FT Clear Height

- 1 DH Door
- Heavy Power: 4,000 AMP
- Large Parking Lot-Fenced
- Easy Loading / Access

FOR MORE INFORMATION PLEASE CONTACT:

#### **MOON LIM**

EXECUTIVE VICE PRESIDENT P: 213.270.2256 | M: 213.308.2056

mlim@daumcommercial.com CADRE #01903050

Although all information is furnished regarding for sale, rental or financing is from sources deemed reliable, such information has not been verified and no express representation is made nor is any to be implied as to the accuracy thereof, and it is submitted subject to errors, omissions, changes of price, rental or other conditions, prior sale, lease or financing, or withdrawal without notice.



## 4890 S ALAMEDA ST VERNON | CA

# FOR LEASE DEAD STORAGE AVAILABLE









# FOR LEASE DEAD STORAGE AVAILABLE