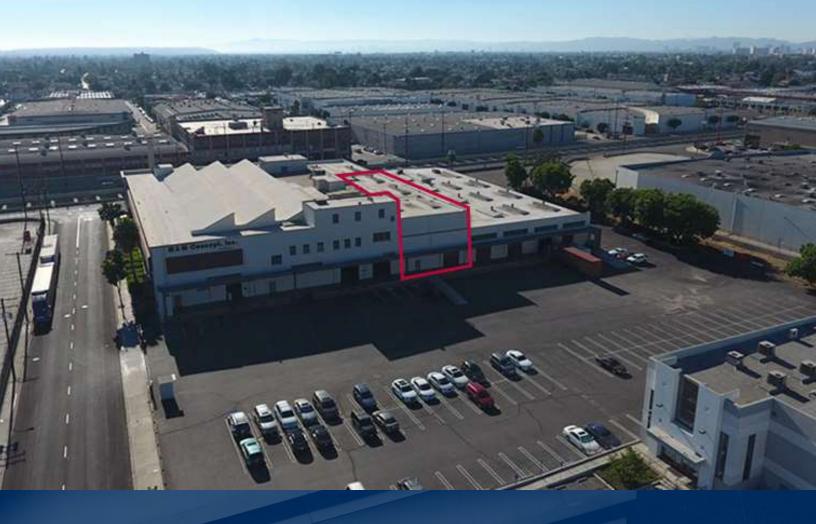

### **PROPERTY FEATURES:**

- ±10,000 SF Dead-Storage Available
- ±2,000 SF of Office & Restroom will be Available Upon Request
- 14 FT Clear Height

- 1 DH Door
- Heavy Power: 4,000 AMP
- Large Parking Lot-Fenced
- Easy Loading / Access