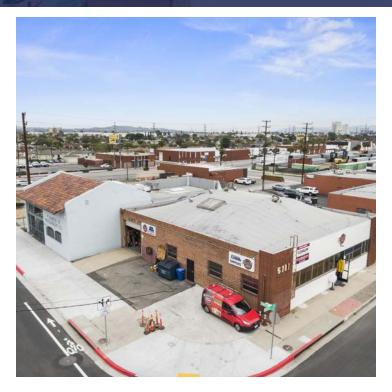

accuracy thereof, and it is submitted subject to errors, omissions, changes of price, rental or other conditions, prior sale, lease or financing, or withdrawal without notice.



### 5711 SHEILA STREET COMMERCE | CA

# FOR SALE INDUSTRIAL PROPERTY



Although all information is furnished regarding for sale, rental or financing is from sources deemed reliable, such information has not been verified and no express representation is made nor is any to be implied as to the accuracy thereof, and it is submitted subject to errors, omissions, changes of price, rental or other conditions, prior sale, lease or financing, or withdrawal without notice.







\*ALL MEASUREMENTS ARE APPROXIMATE AND ARE NOT TO SCALE. MEASUREMENTS ARE INTERIOR MEASUREMENTS, FLOOR PLAN DOES NOT SHOW ALL IMPROVEMENTS.











Although all information is furnished regarding for sale, rental or financing is from sources deemed reliable, such information has not been verified and no express representation is made nor is any to be implied as to the accuracy thereof, and it is submitted subject to errors, omissions, changes of price, rental or other conditions, prior sale, lease or financing, or withdrawal without notice.





#### **DEMOGRAPHICS**

| POPULATION          | 0.5 MILES | 1 MILE | 1.5 MILES |
|---------------------|-----------|--------|-----------|
| Total population    | 2,352     | 7,449  | 27,728    |
| Median age          | 46.2      | 40.2   | 35.7      |
| Median age (Male)   | 42.2      | 38.3   | 35.0      |
| Median age (Female) | 49.3      | 41.4   | 36.5      |

<sup>\*</sup> Demograp