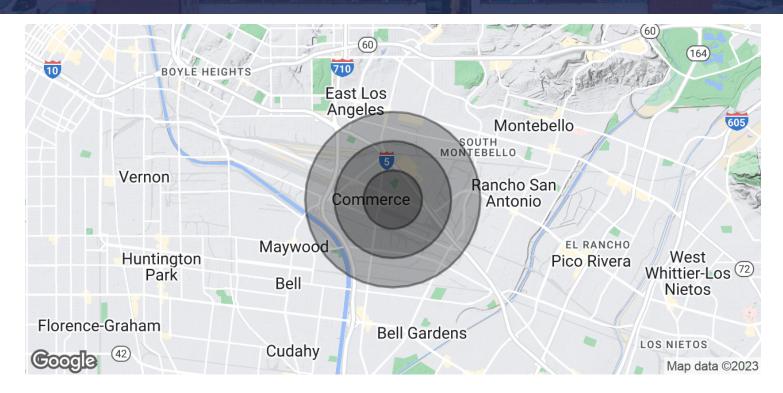

#### **DEMOGRAPHICS**

| POPULATION          | 0.5 MILES | 1 MILE | 1.5 MILES |
|---------------------|-----------|--------|-----------|
| Total population    | 2,352     | 7,449  | 27,728    |
| Median age          | 46.2      | 40.2   | 35.7      |
| Median age (Male)   | 42.2      | 38.3   | 35.0      |
| Median age (Female) | 49.3      | 41.4   | 36.5      |

<sup>\*</sup> Demographic data derived from 2020 ACS - US Census