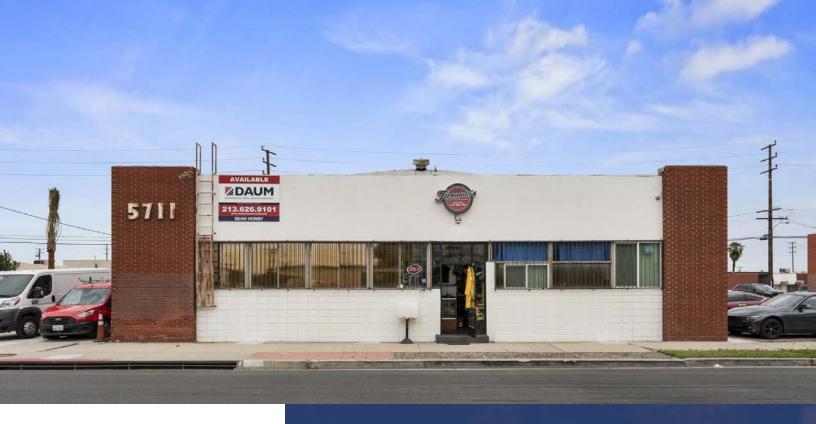

5711

SHEILA STREET COMMERCE | CA

## **FOR SALE**

INDUSTRIAL PROPERTY

### PROPERTY HIGHLIGHTS

- Great Retail/ Warehouse Space
- Sale Lease-Back Opportunity
- Investment Opportunity
- Ample Parking
- Great Location -Close Proximity to 5 and 710 Freeways

FOR MORE INFORMATION PLEASE CONTACT: