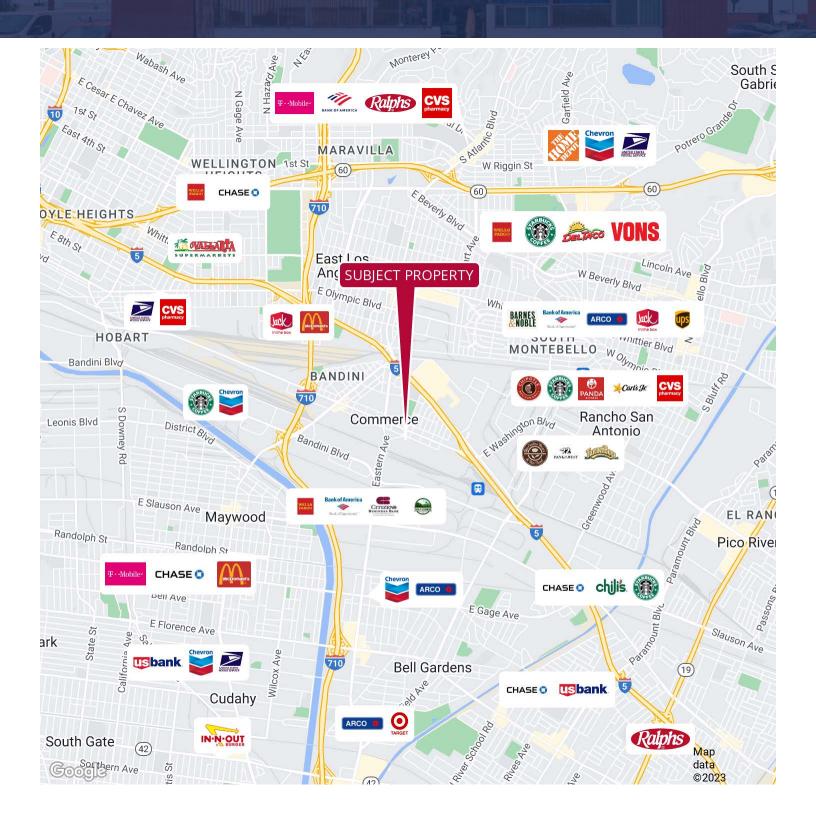

### PROPERTY HIGHLIGHTS

- Great Retail/ Warehouse Space
- Sale Lease-Back Opportunity
- Investment Opportunity
- Ample Parking
- Great Location -Close Proximity to 5 and 710 Freeways

FOR MORE INFORMATION PLEASE CONTACT: