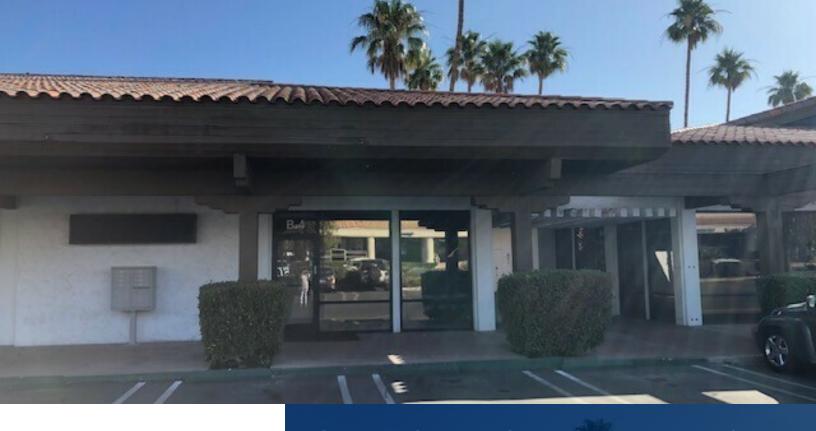

## OFFICE FOR SUBLEASE

±1,491 SF OFFICE UNIT AVAILABLE

#### PROPERTY HIGHLIGHTS

- Former Escrow Office
- Approximately 1,491 Square Feet
- Rate: Withheld
- Sublease Term Available Through May 31, 2027
- Excellent Location off of Highway 111 and El Paseo
- Description: Three (3) private offices, large open area for other desks next to the reception area and the entrance. The kitchen and bathroom are in the back of the suite.
- \*\*\*Suite B4 is the Suite Number referenced on the window, however, the actual suite number is referenced otherwise in the Master Lease Document.