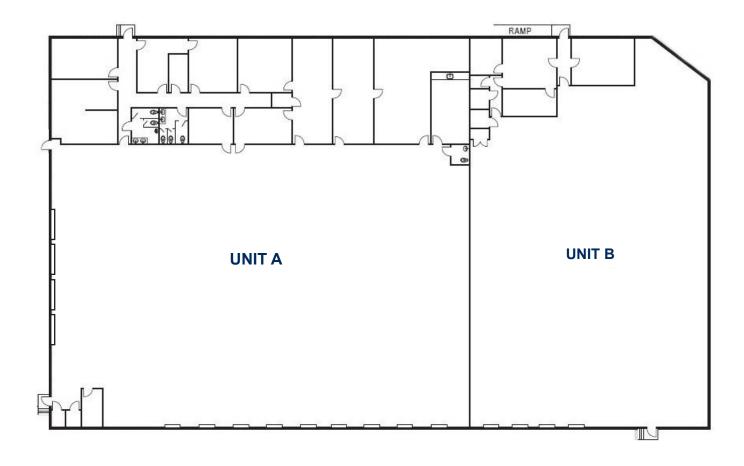

## **FLOOR PLAN**

## **PROPERTY HIGHLIGHTS**

- ±40,129 SF Available
- Both Unit A (± 26,474 SF) and B (±13,655 SF)
   Available Together or Separately
- Thirteen (13) Dock High Loading Positions and Eight (8) Box/Delivery Truck Positions for the Entire Building

## **UNIT HIGHLIGHTS**

 Unit A has Ten (10) Dock High Loading Positions and Eight (8) Box/Delivery Truck Positions

- 1.89 Acres Lot Size
- ±8,741 SF Office Space
- 17'-20' Clear Height
- 600A/277-480 Volts, 3 Phase Power Tenant/Buyer to Verify Independently

• Unit B has Three (3) Dock High Loading Positions

2640
E. 26TH STREET
VERNON | CA 90058

FOR MORE INFORMATION, CONTACT:

ANTHONY BERGEMAN, SIOR EXECUTIVE | V. P. P: 949.341.4511 ABERGEMAN@DAUMCRE.COM CADRE #01841828 MICHAEL CHASE VICE PRESIDENT P: 949.341.4513 MCHASE@DAUMCRE.COM CADRE #02071146 MOON LIM
EXECUTIVE | V.P.
P: 213.270.2256
MLIM@DAUMCRE.COM
CADRE #01903050