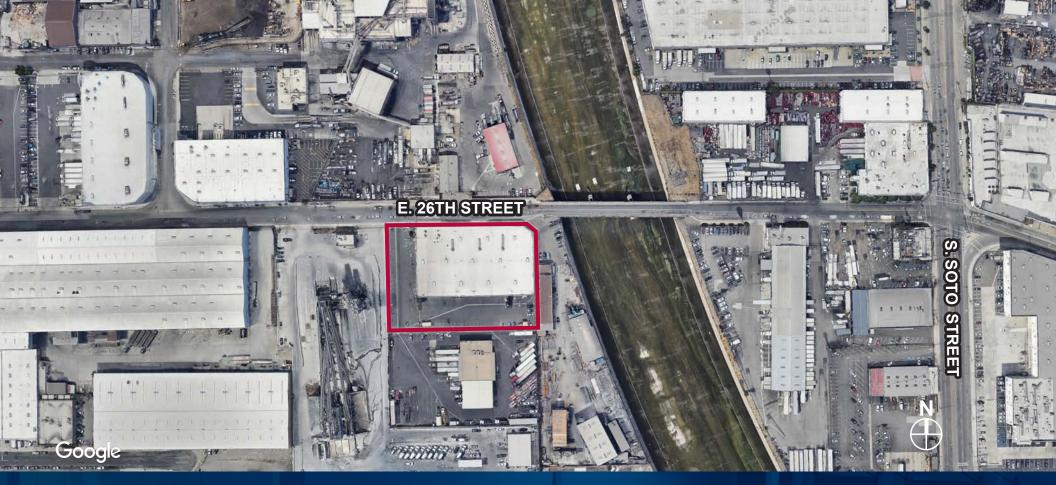

# FOR LEASE OR SALE 40,129 SF AVAILABLE

SITE PLAN

### **26TH STREET**

\*NOT TO SCALE

2640
E. 26TH STREET
VERNON | CA 90058