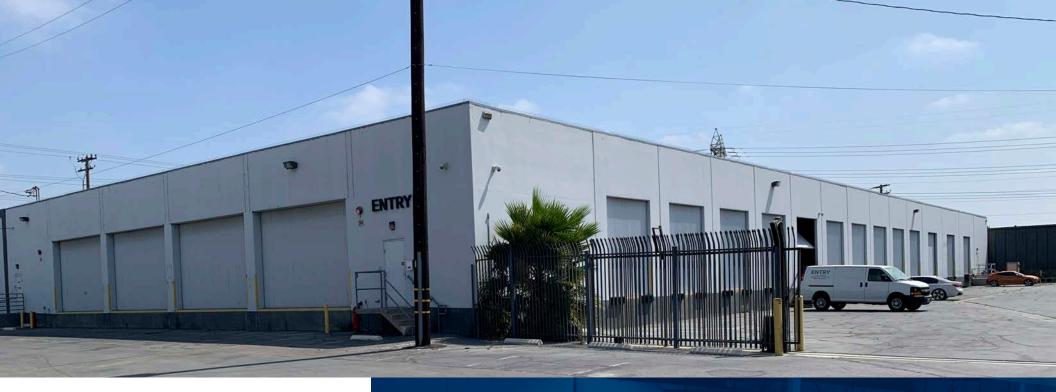

# **2640** E.26TH STREET

**VERNON | CA 90058** 

# FOR LEASE OR SALE ±40,129 SF AVAILABLE

± 40,129 SF BUILDING AREA

21 LOADING POSITIONS

17' - 20' CLEAR HEIGHT

1.89 AC

51
PARKING SPACES

600A/277-480V 3P POWER Tenant/Buyer to Verify Independently

## **PROPERTY HIGHLIGHTS**

- ±40,129 SF Available
- Both Unit A (± 26,474 SF) and B (±13,655 SF)
   Available Together or Separately
- Thirteen (13) Dock High Loading Positions and Eight (8) Box/Delivery Truck Positions for the Entire Building

## **UNIT HIGHLIGHTS**

 Unit A has Ten (10) Dock High Loading Positions and Eight (8) Box/Delivery Truck Positions

- 1.89 Acres Lot Size
- ±8,741 SF Office Space
- 17'-20' Clear Height
- 600A/277-480 Volts, 3 Phase Power Tenant/Buyer to Verify Independently