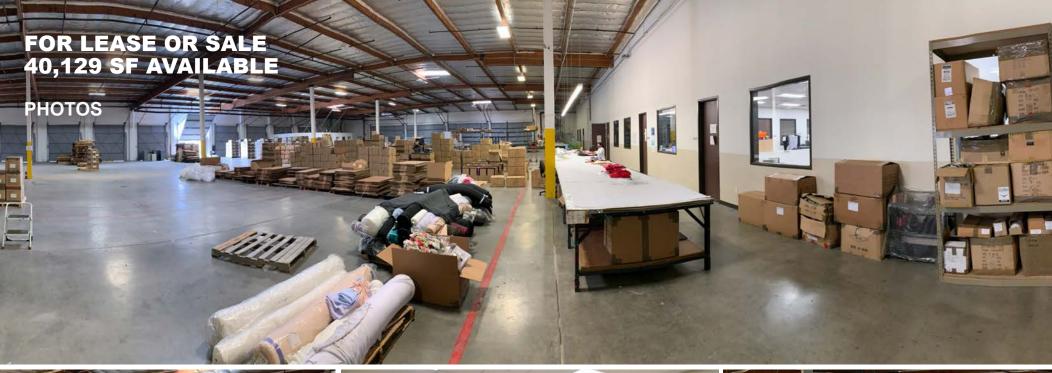

# FOR LEASE OR SALE ±40,129 SF AVAILABLE

± 40,129 SF BUILDING AREA

21 LOADING POSITIONS

17' - 20' CLEAR HEIGHT

1.89 AC

51
PARKING SPACES

600A/277-480V 3P POWER Tenant/Buyer to Verify Independently

## **PROPERTY HIGHLIGHTS**

- ±40,129 SF Available
- Both Unit A (± 26,474 SF) and B (±13,655 SF)
   Available Together or Separately
- Thirteen (13) Dock High Loading Positions and Eight (8) Box/Delivery Truck Positions for the Entire Building