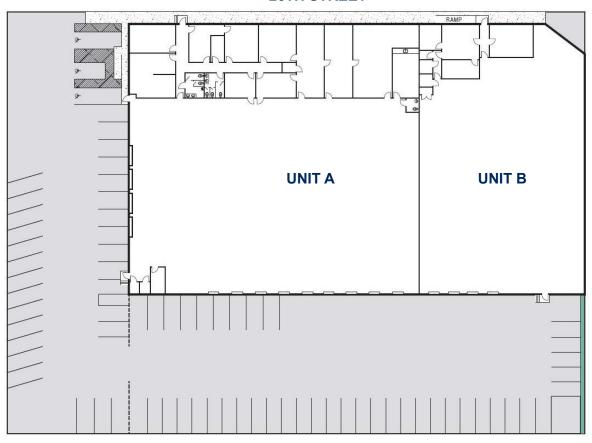

# FOR LEASE OR SALE 40,129 SF AVAILABLE

SITE PLAN

### **26TH STREET**

\*NOT TO SCALE

2640
E. 26TH STREET
VERNON | CA 90058