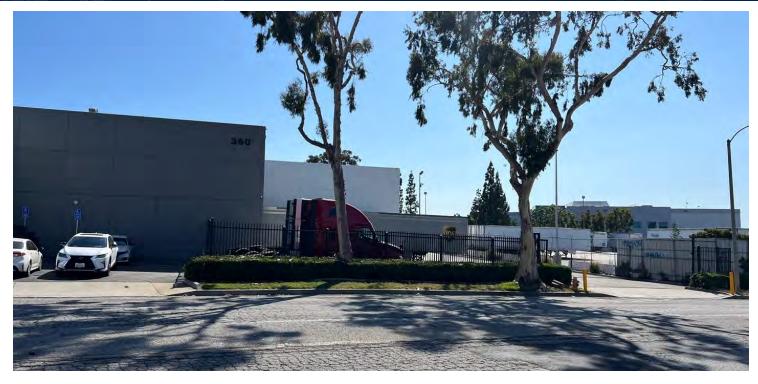

#### **PROPERTY HIGHLIGHTS**

- Free Standing Building
- ±2,912 SF of Office Space
- 22' Clear Height
- 8 Dock High Doors
- Access to Various Major Freeways
- Outstanding Dominguez Hills Location
- 2 Grade Level Doors
- Sublease Through 4/30/2028