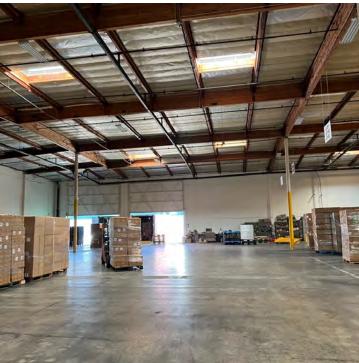

#### **PROPERTY HIGHLIGHTS**

- Free Standing Building
- ±2,912 SF of Office Space
- 22' Clear Height
- 8 Dock High Doors
- Access to Various Major Freeways
- Outstanding Dominguez Hills Location
- 2 Grade Level Doors
- Sublease Through 4/30/2028

## FOR SUBLEASE INDUSTRIAL PROPERTY