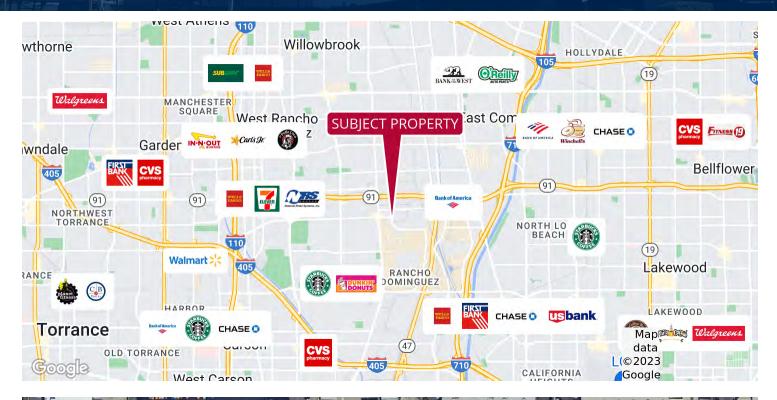

### 360 W VICTORIA STREET COMPTON | CA

## 360 WEST VICTORIA STREET COMPTON | CA