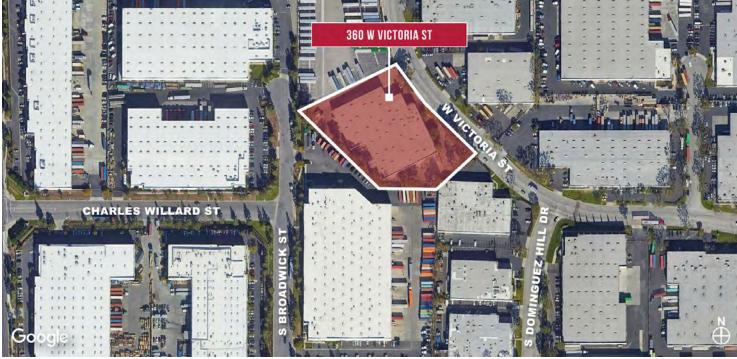

### 360 W VICTORIA STREET COMPTON | CA

## 360 WEST VICTORIA STREET COMPTON | CA

#### **PROPERTY HIGHLIGHTS**

- Free Standing Building
- ±2,912 SF of Office Space
- 22' Clear Height
- 8 Dock High Doors
- Access to Various Major Freeways
- Outstanding Dominguez Hills Location
- 2 Grade Level Doors
- Sublease Through 4/30/2028