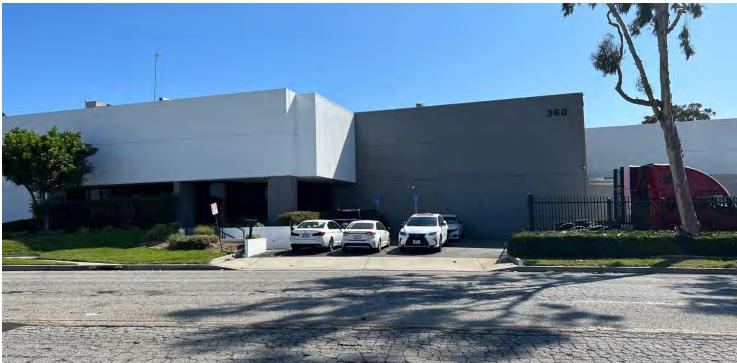

360

### W VICTORIA STREET COMPTON | CA

#### **PROPERTY HIGHLIGHTS**

- Free Standing Building
- ±2,912 SF of Office Space
- 22' Clear Height
- 8 Dock High Doors
- Access to Various Major Freeways
- Outstanding Dominguez Hills Location
- 2 Grade Level Doors
- Sublease Through 4/30/2028

### 360 W VICTORIA STREET COMPTON | CA

## FOR SUBLEASE INDUSTRIAL PROPERTY

360 W VICTORIA STREET COMPTON | CA

## 360 WEST VICTORIA STREET COMPTON | CA