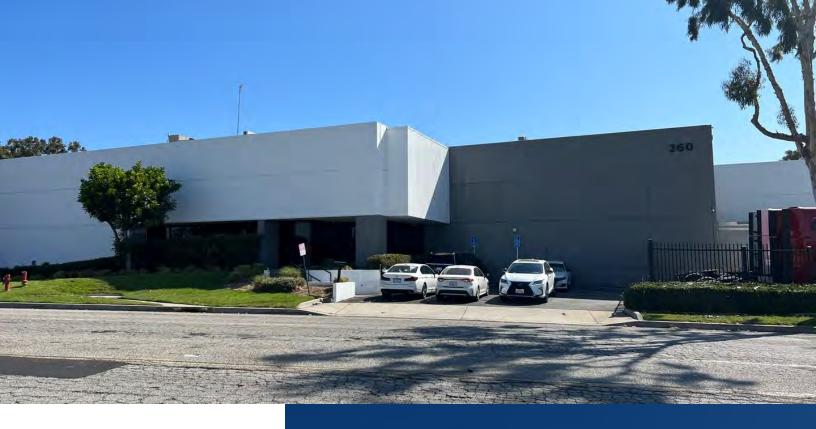

360

### W VICTORIA STREET COMPTON | CA

#### **PROPERTY HIGHLIGHTS**

- Free Standing Building
- ±2,912 SF of Office Space
- 22' Clear Height
- 8 Dock High Doors
- Access to Various Major Freeways
- Outstanding Dominguez Hills Location
- 2 Grade Level Doors
- Sublease Through 4/30/2028