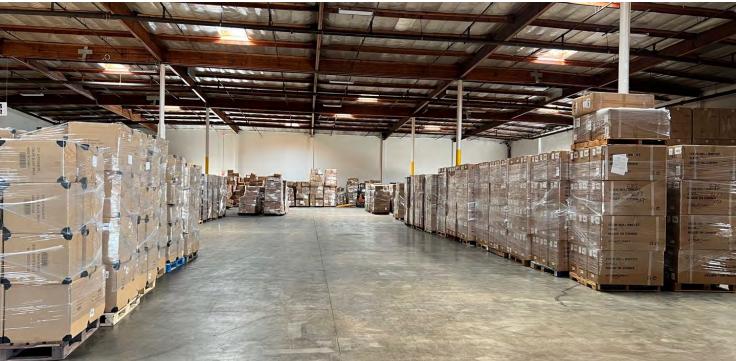

#### **PROPERTY HIGHLIGHTS**

- Free Standing Building
- ±2,912 SF of Office Space
- 22' Clear Height
- 8 Dock High Doors
- Access to Various Major Freeways
- Outstanding Dominguez Hills Location
- 2 Grade Level Doors
- Sublease Through 4/30/2028

## FOR SUBLEASE INDUSTRIAL PROPERTY