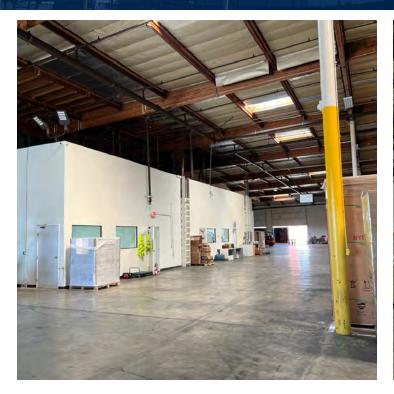

#### **PROPERTY HIGHLIGHTS**

- Free Standing Building
- ±2,912 SF of Office Space
- 22' Clear Height
- 8 Dock High Doors
- Access to Various Major Freeways
- Outstanding Dominguez Hills Location
- 2 Grade Level Doors
- Sublease Through 4/30/2028

## FOR SUBLEASE INDUSTRIAL PROPERTY