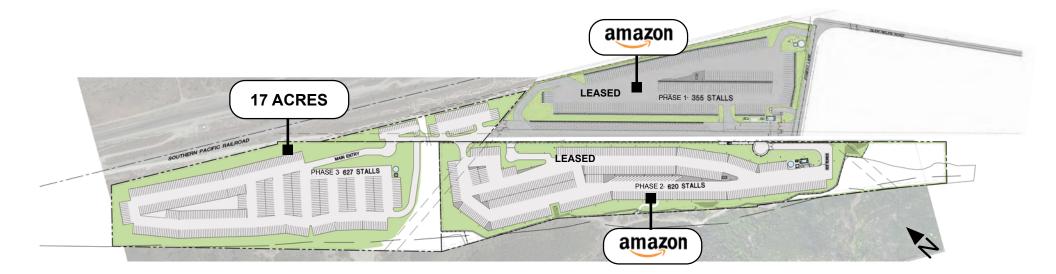

#### TRAILER PARKING SITE PLAN

## 1676 GLEN HELEN ROAD SAN BERNARDINO | CA

#### **PROPERTY HIGHLIGHTS**

- 17 Net Acres
- 627 Trailer Parking Stalls
- Lighted, fully secured concrete paved yard with guard shacks. Concrete Paving Will Be 8"
- PCC With #3 Rebar Reinforcement Over 6" Compacted Aggregate Base