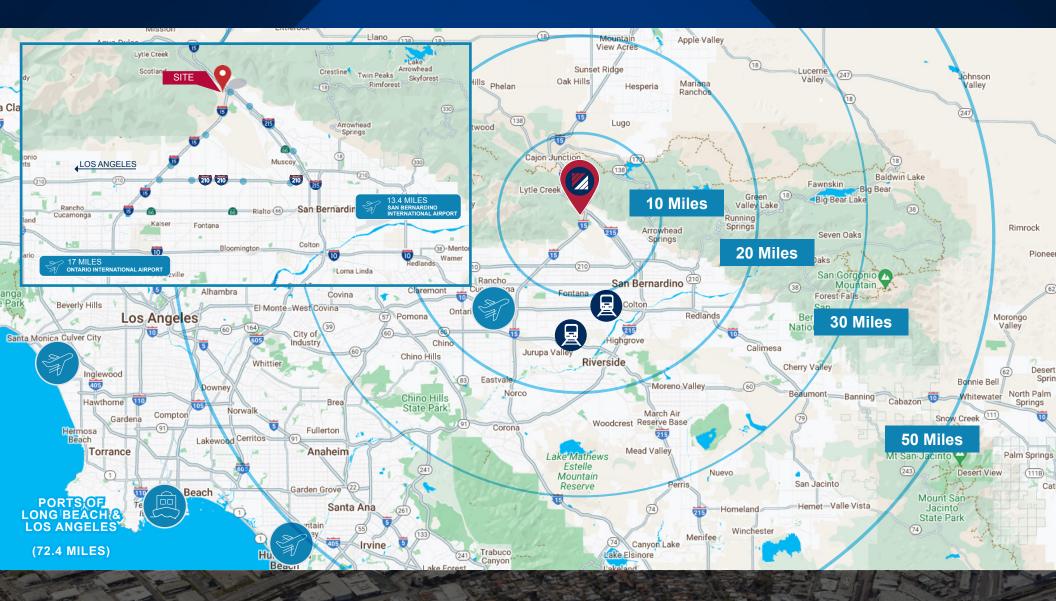

#### LOCATION MAP

### **1676 GLEN HELEN ROAD** SAN BERNARDINO | CA

D/AQ Corp. #01129558. Maps Courtesy @Google & @Microsoft. Although all information is furnished regarding for sale, rental or financing is from sources deemed reliable, such information has not been verified and no express representation is made nor is any to be implied as to the accuracy thereof, and it is submitted subject to errors, omissions, changes of price, rental or other conditions, prior sale, lease or financing, or withdrawal without notice.