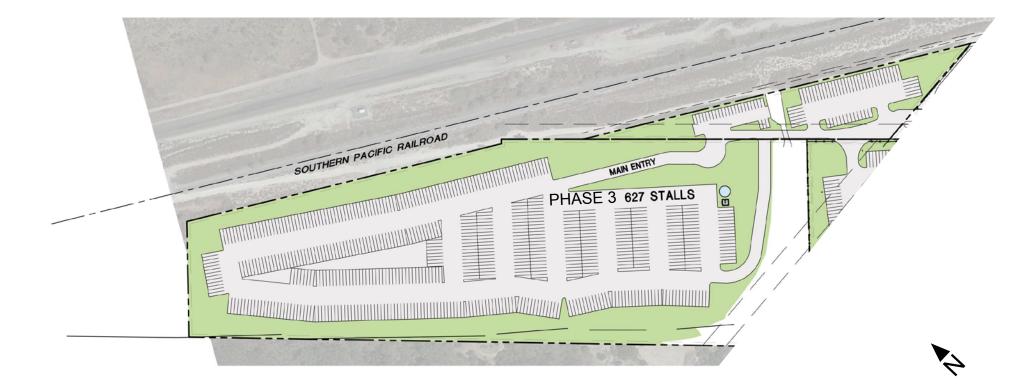

#### PHASE 3 SITEPLAN AVAILABLE 2025

D/AQ Corp. #01129558. Maps Courtesy ©Google & ©Microsoft. Although all information is furnished regarding for sale, rental or financing is from sources deemed reliable, such information has not been verified and no express representation is made nor is any to be implied as to the accuracy thereof, and it is submitted subject to errors, omissions, changes of price, rental or other conditions, prior sale, lease or financing, or withdrawal without notice.

### 1676 GLEN HELEN RD. | SAN BERNARDINO | CA

- FULLY ENTITLED AND AVAILABLE SUMMER OF 2025
- 627 TRAILER PARKING STALLS
- LIGHTED, FULLY SECURED CONCRETE PAVED YARD WITH GUARD SHACKS.

#### **PROPERTY HIGHLIGHTS**

- 17 Net Acres
- 627 Trailer Parking Stalls
- Lighted, fully secured concrete paved yard with guard shacks. Concrete Paving Will Be 8"
- PCC With #3 Rebar Reinforcement Over 6" Compacted Aggregate Base