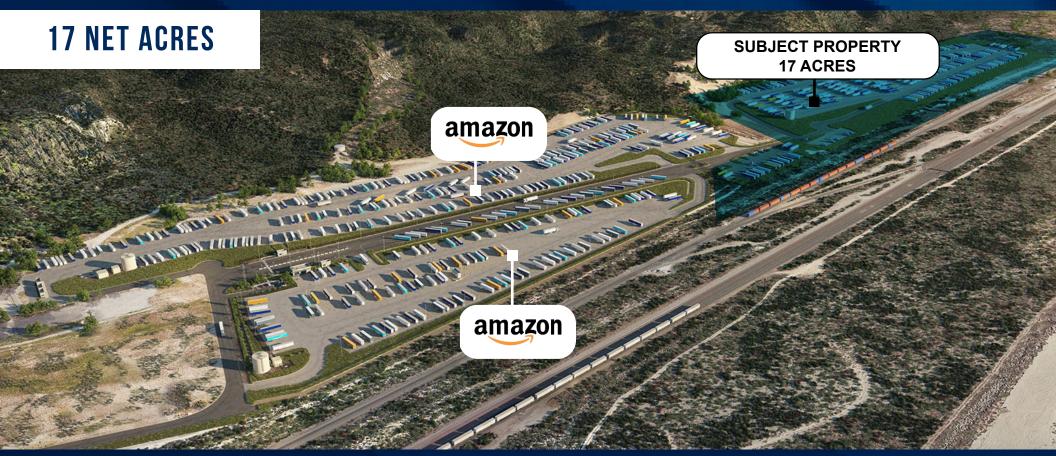

# FOR SALE/LEASE 1676 TRAILER/AUTOMOBILE PARKING FACILITY

### 1676 GLEN HELEN RD. | SAN BERNARDINO | CA

- FULLY ENTITLED AND AVAILABLE SUMMER OF 2025
- 627 TRAILER PARKING STALLS
- LIGHTED, FULLY SECURED CONCRETE PAVED YARD WITH GUARD SHACKS.

#### **PROPERTY HIGHLIGHTS**

- 17 Net Acres
- 627 Trailer Parking Stalls
- Lighted, fully secured concrete paved yard with guard shacks. Concrete Paving Will Be 8"
- PCC With #3 Rebar Reinforcement Over 6" Compacted Aggregate Base

#### AERIAL MAP

D/AQ Corp. #01129558. Maps Courtesy ©Google & ©Microsoft. Although all information is furnished regarding for sale, rental or financing is from sources deemed reliable, such information has not been verified and no express representation is made nor is any to be implied as to the accuracy thereof, and it is submitted subject to errors, omissions, changes of price, rental or other conditions, prior sale, lease or financing, or withdrawal without notice.