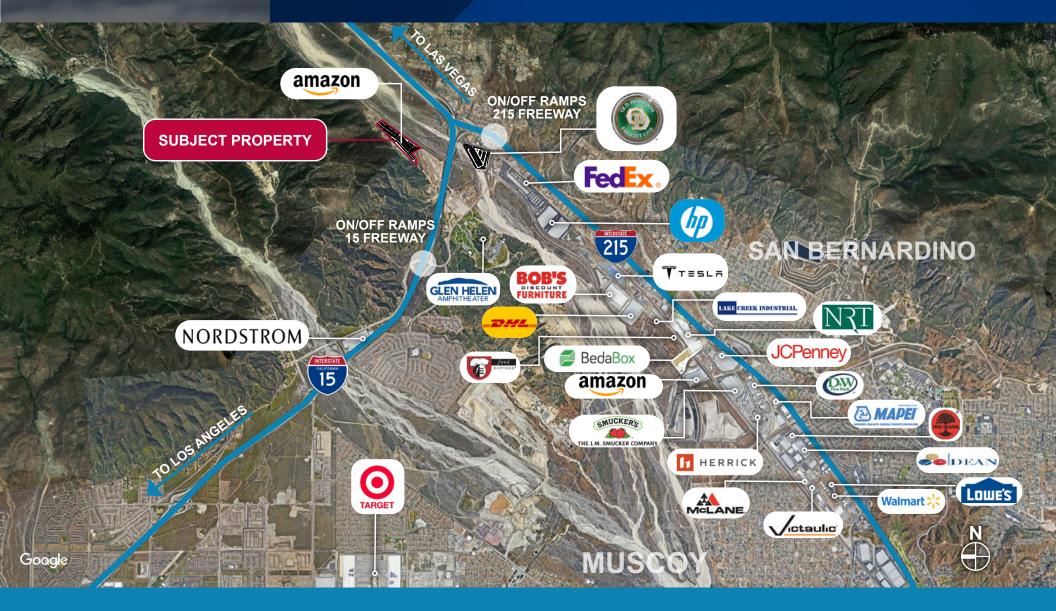

#### LOCATION MAP

- Superior Access to the Entire Los Angeles Basin
- · Located just west of the 15/215 Interchange in San Bernardino.

### **1676 GLEN HELEN ROAD** SAN BERNARDINO | CA

D/AQ Corp. #01129558. Maps Courtesy @Google & @Microsoft. Although all information is furnished regarding for sale, rental or financing is from sources deemed reliable, such information has not been verified and no express representation is made nor is any to be implied as to the accuracy thereof, and it is submitted subject to errors, omissions, changes of price, rental or other conditions, prior sale, lease or financing, or withdrawal without notice.