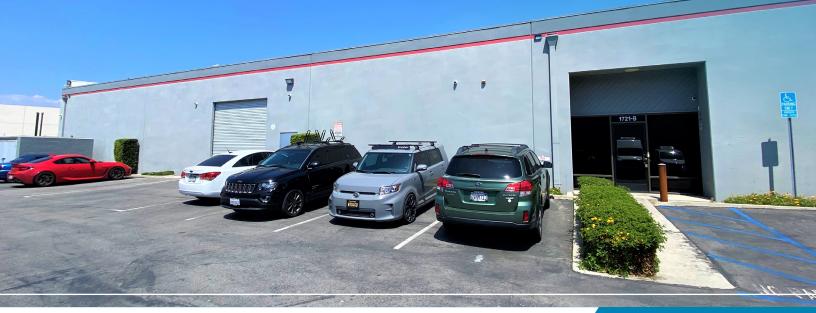

### **±5,698 SF INDUSTRIAL PROPERTY**

# **PROPERTY HIGHLIGHTS:**

- ±5,698 SF Industrial Condominium
  400 Amps of Power (Verify)
- ±1,100 SF of Office
- ±650 SF of Lab/Clean Room
- Bonus Mezzanine Space
- 12'x12' GL Loading Door
- Epoxy Warehouse Floor
- 16' Warehouse Clearance
- Potential for a Fenced Yard