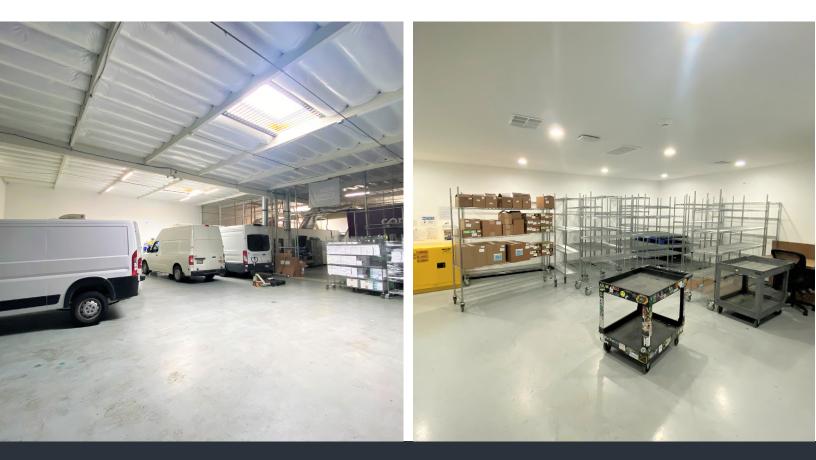

# **PROPERTY HIGHLIGHTS:**

- ±5,698 SF Industrial Condominium
  400 Amps of Power (Verify)
- ±1,100 SF of Office
- ±650 SF of Lab/Clean Room
- Bonus Mezzanine Space
- 12'x12' GL Loading Door
- Epoxy Warehouse Floor
- 16' Warehouse Clearance
- Potential for a Fenced Yard

- Emergency Backup Generator
- 20 Camera Surveillance System
- Former Fully Permitted Cannabis **Distribution Facility**
- Part of the Lambert Business Park
- Convenient 57 Freeway Access

**DENNIS HOLT | VICE PRESIDENT** P: 949.242.1714 DENNIS.HOLT@DAUMCRE.COM CADRE #01948978