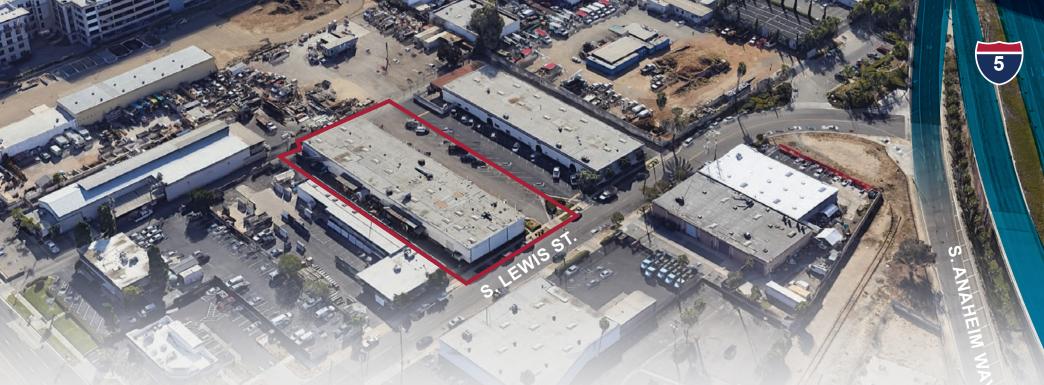

## 1826-1842 S. LEWIS ST.

### 

DAUM Commercial Real Estate is pleased to offer for sale an owner/ user opportunity located at 1826 - 1842 S. Lewis Street in Anaheim, California. This multi-tenant business park consists of an approximate 18,850 square foot freestanding industrial building on approximately 0.97 acres. It is located in the highly sought after Platinum Triangle in the North Orange County Market with excellent access to the 5, 57, and 22 freeways. The complex consists of nine (9) smaller industrial units ranging from 1,450 square feet to 3,045 square feet. The property is currently 100% occupied but there are no leases in place and all tenants are month to month. The property is zoned Industrial and features eleven (11) ground level loading and drive around access. The building needs a new roof and asphalt.