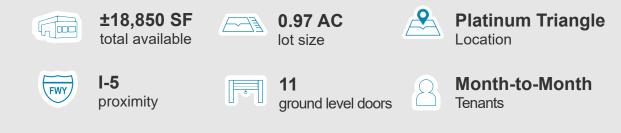

### **PROPERTY HIGHLIGHTS**

Although all information is furnished regarding for sale, rental or financing from sources deemed reliable, such information has not been verified and no express representation is made nor is any to be implied as to the accuracy thereof, and it is submitted subject to errors, omissions, changes of price, rental or other conditions, prior sale, lease or financing, or withdrawal without notice. D/AQ Corp. # 01129558

### 

- Owner/User Opportunity
- No Leases in Place- All Tenants Month-To-Month
- Platinum Triangle Location
- Drive Around Building

| TOTAL BUILDING AREA | ±18,850 SF                                |
|---------------------|-------------------------------------------|
|                     |                                           |
| OFFICE AREA         | 12% (ESTIMATED)                           |
| LAND AREA           | .97 ACRES                                 |
| OCCUPANCY           | 100% (ALL TENANTS MONTH-TO-MONTH)         |
| YEAR BUILT          | 1968                                      |
| CONSTRUCTION TYPE   | CONCRETE TILT-UP                          |
| NUMBER OF UNITS     | 9                                         |
| UNIT SIZES          | ±1,450 SF – ±3,045 SF                     |
| LOADING             | 11 GROUND LEVEL DOORS                     |
| CLEARANCE           | 16′                                       |
| PARKING             | 1.80:1,000 SF<br>(34 FREE SURFACE SPACES) |
| ZONING              | INDUSTRIAL                                |
| APN                 | 083-751-17                                |