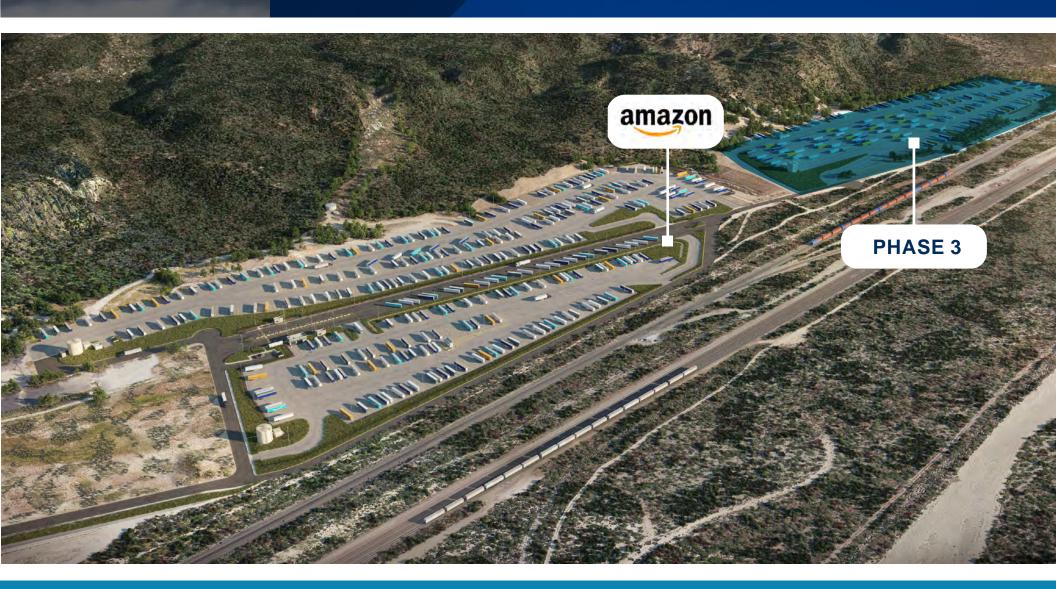

#### TRAILER PARKING SITE PLAN

#### **FUTURE EXPANSION**

## 1924 GLEN HELEN RD. - SAN BERNARDINO | CA