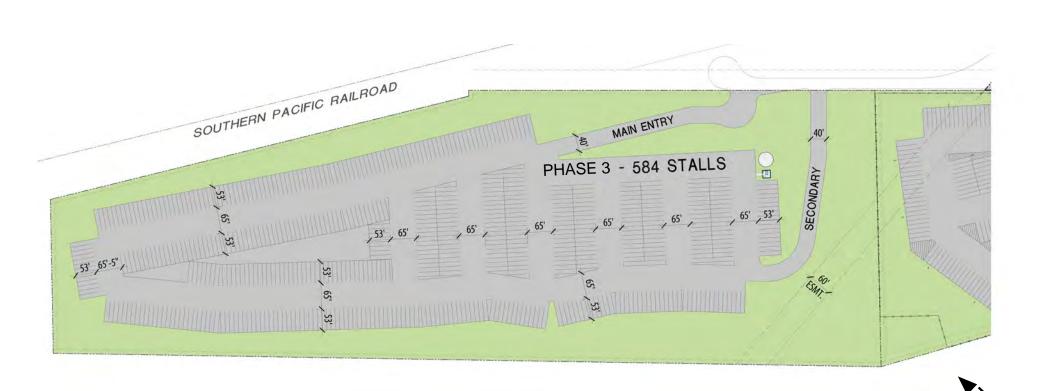

d and no express representation is made nor is any to be implied as to the accuracy thereof, and it is submitted subject to errors, omissions, changes of price, rental or other conditions, prior sale, lease or financing, or withdrawal without notice.



#### TRAILER PARKING SITE PLAN

#### 1924 GLEN HELEN RD. T



#### **PROPERTY HIGHLIGHTS**

- 18 Net Acres Expandable to 35 Net Acres
- 620 Trailer Parking Stalls Expandable to 1,204 Trailer Parking Stalls
- Lighted, fully secured concrete paved yard with guard shacks. Concrete Paving Will Be 8"
   PCC With #3 Rebar Reinforcement Over 6" Compacted Aggregate Base
- Superior Access to the Entire Los Angeles Basin
- Located just west of the 15/215 Interchange in San Bernardino.



















### 1924 GLEN HELEN RD. - SAN BERNARDINO | CA





#### **FUTURE EXPANSION**

## 1924 GLEN HELEN RD. - SAN BERNARDINO | CA









#### **LOCATION MAP**

#### 1924 GLEN HELEN RD. T



D/AQ Corp. #01129558. Maps Courtesy @Google & @Microsoft. Although all information is furnished regarding for sale, rental or financing is from sources deemed reliable, such information has not been verified and no express representation is made nor is any to be implied as to the accuracy thereof, and it is submitted subject to errors, omissions, changes of price, rental or other conditions, prior sale, lease or financing, or withdrawal without notice.