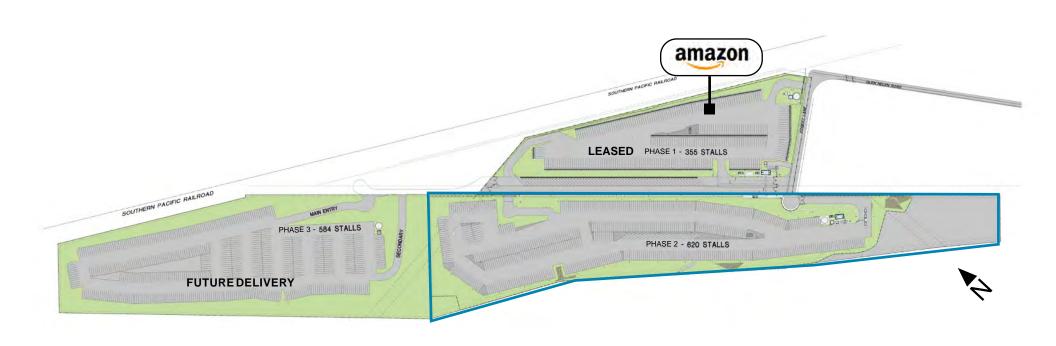

#### TRAILER PARKING SITE PLAN

#### **FUTURE EXPANSION**

#### 1924 GLEN HELEN RD. | SAN BERNARDINO | CA

- FULLY ENTITLED AND AVAILABLE SUMMER OF 2024
- 620 TRAILER STALLS EXPANDABLE TO 1,204 TRAILER PARKING STALLS
- LIGHTED, FULLY SECURED CONCRETE PAVED YARD WITH GUARD SHACKS.