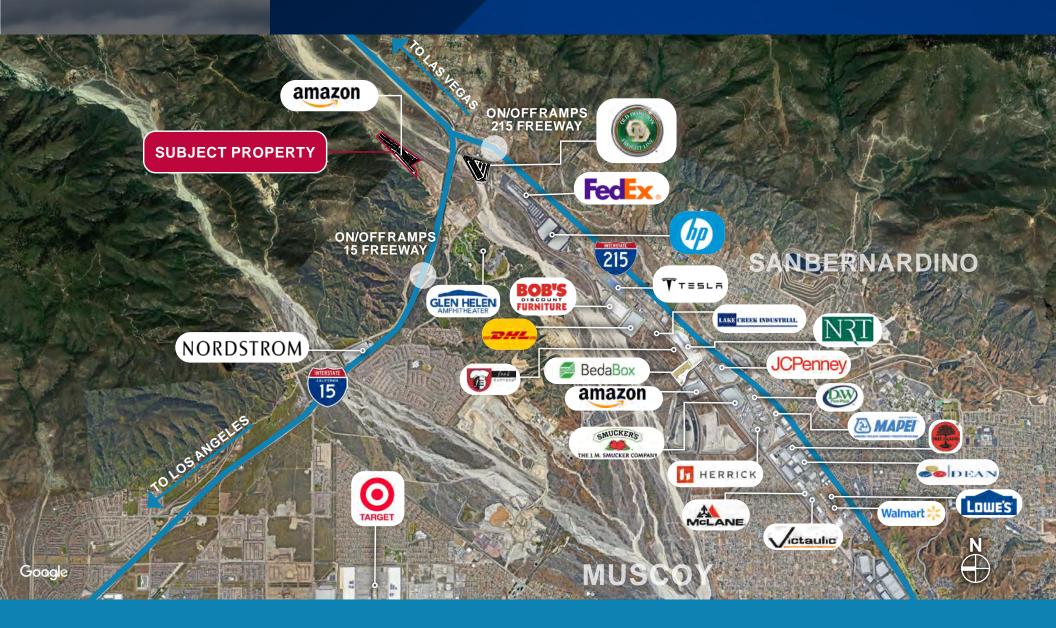

CLOSE PROXIMITY TO 15/215 INTERCHANGE

## 1924 GLEN HELEN RD. SAN BERNARDINO | CA

D/AQ Corp. #01129558. Maps Courtesy ©Google & ©Microsoft. Although all information is furnished regarding for sale, rental or financing is from sources deemed reliable, such information has not been verified and no express representation is made nor is any to be implied as to the accuracy thereof, and it is submitted subject to errors, omissions, changes of price, rental or other conditions, prior sale, lease or financing, or withdrawal without notice.