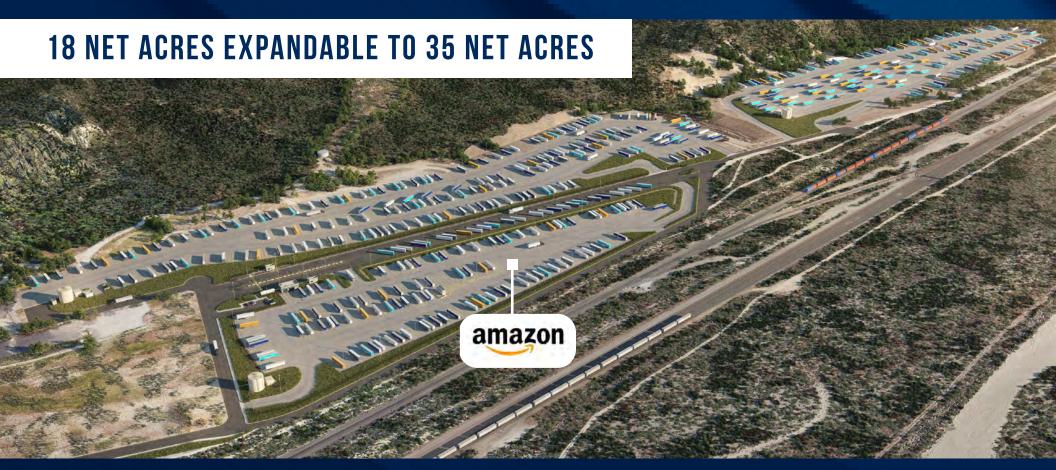

#### **PROPERTY HIGHLIGHTS**

- 18 Net Acres Expandable to 35 Net Acres
- 620 Trailer Parking Stalls Expandable to 1,204 Trailer Parking Stalls
- Lighted, fully secured concrete paved yard with guard shacks. Concrete Paving Will Be 8"
   PCC With #3 Rebar Reinforcement Over 6" Compacted Aggregate Base
- Superior Access to the Entire Los Angeles Basin
- Located just west of the 15/215 Interchange in San Bernardino.

#### 1924 GLEN HELEN RD. | SAN BERNARDINO | CA

- FULLY ENTITLED AND AVAILABLE SUMMER OF 2024
- 620 TRAILER STALLS EXPANDABLE TO 1,204 TRAILER PARKING STALLS
- LIGHTED, FULLY SECURED CONCRETE PAVED YARD WITH GUARD SHACKS.