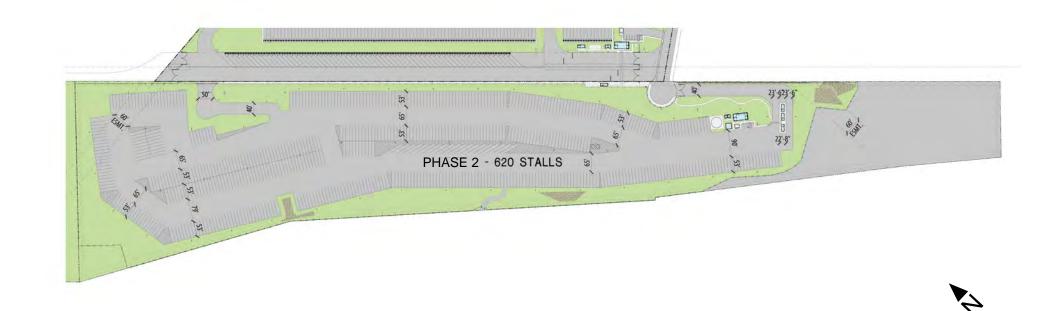

#### TRAILER PARKING SITE PLAN

#### 1924 GLEN HELEN RD. T

#### **PROPERTY HIGHLIGHTS**

- 18 Net Acres Expandable to 35 Net Acres
- 620 Trailer Parking Stalls Expandable to 1,204 Trailer Parking Stalls
- Lighted, fully secured concrete paved yard with guard shacks. Concrete Paving Will Be 8"
   PCC With #3 Rebar Reinforcement Over 6" Compacted Aggregate Base
- Superior Access to the Entire Los Angeles Basin
- Located just west of the 15/215 Interchange in San Bernardino.