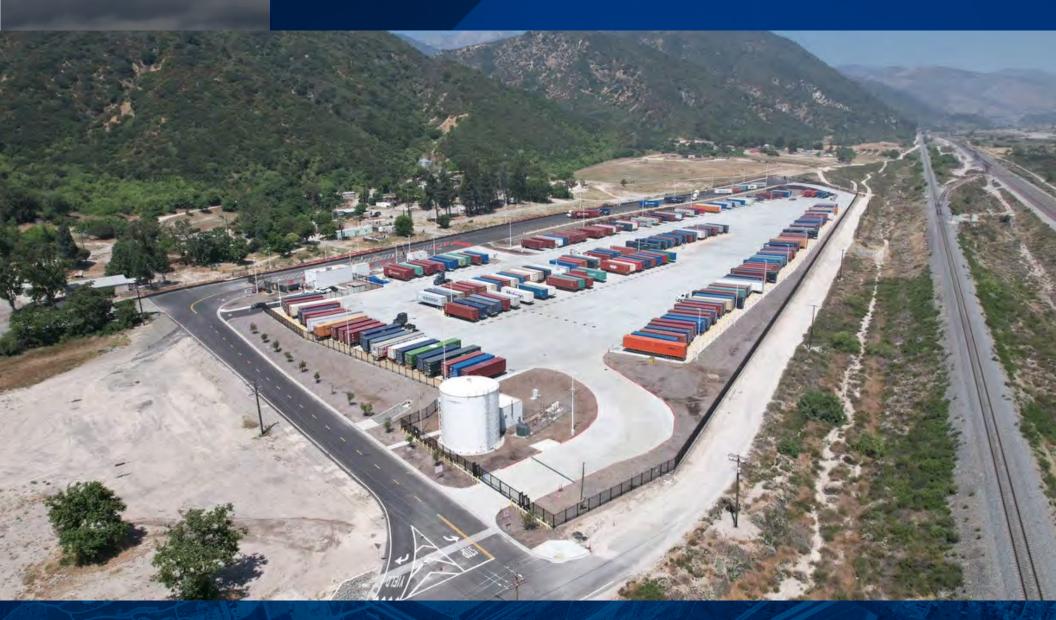

#### TRAILER PARKING SITE PLAN

#### 1924 GLEN HELEN RD. | SAN BERNARDINO | CA

- FULLY ENTITLED AND AVAILABLE SUMMER OF 2024
- 620 TRAILER STALLS EXPANDABLE TO 1,204 TRAILER PARKING STALLS
- LIGHTED, FULLY SECURED CONCRETE PAVED YARD WITH GUARD SHACKS.