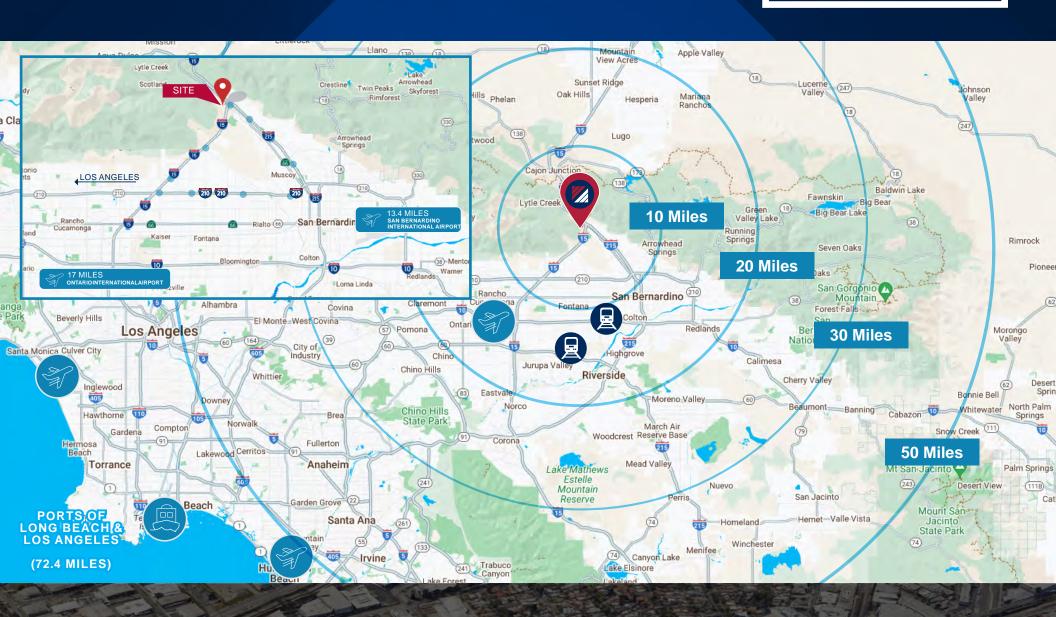

#### **LOCATION MAP**

#### 1924 GLEN HELEN RD. T

D/AQ Corp. #01129558. Maps Courtesy @Google & @Microsoft. Although all information is furnished regarding for sale, rental or financing is from sources deemed reliable, such information has not been verified and no express representation is made nor is any to be implied as to the accuracy thereof, and it is submitted subject to errors, omissions, changes of price, rental or other conditions, prior sale, lease or financing, or withdrawal without notice.