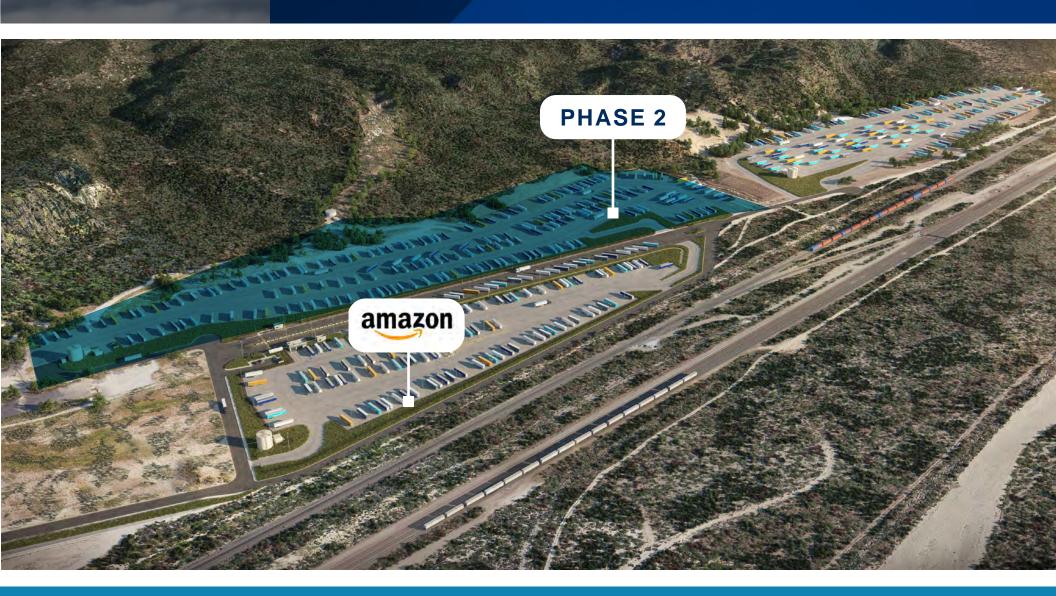

es deemed reliable, such information has not been verified and no express representation is made nor is any to be implied as to the accuracy thereof, and it is submitted subject to errors, omissions, changes of price, rental or other conditions, prior sale, lease or financing, or withdrawal without notice.



#### TRAILER PARKING SITE PLAN

#### 1924 GLEN HELEN RD. T



#### **PROPERTY HIGHLIGHTS**

- 18 Net Acres Expandable to 35 Net Acres
- 620 Trailer Parking Stalls Expandable to 1,204 Trailer Parking Stalls
- Lighted, fully secured concrete paved yard with guard shacks. Concrete Paving Will Be 8"
   PCC With #3 Rebar Reinforcement Over 6" Compacted Aggregate Base
- Superior Access to the Entire Los Angeles Basin
- Located just west of the 15/215 Interchange in San Bernardino.



















### 1924 GLEN HELEN RD. - SAN BERNARDINO | CA





#### **FUTURE EXPANSION**

## 1924 GLEN HELEN RD. - SAN BERNARDINO | CA









#### **LOCATION MAP**

#### 1924 GLEN HELEN RD. T



D/AQ Corp. #01129558. Maps Courtesy @Google & @Microsoft. Although all information is furnished regarding for sale, rental or financing is from sources deemed reliable, such information has not been verified and no express representation is made nor is any to be implied as to the accuracy thereof, and it is submitted subject to errors, omissions, changes of price, rental or other conditions, prior sale, lease or financing, or withdrawal without notice.