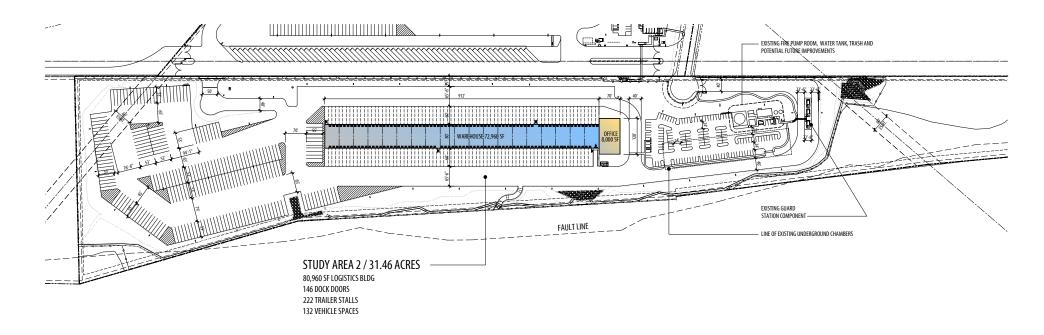

#### TRAILER PARKING SITE PLAN

#### 1924 GLEN HELEN RD. T

#### **PROPERTY HIGHLIGHTS**

- 18 Net Acres Expandable to 35 Net Acres
- 620 Trailer Parking Stalls Expandable to 1,204 Trailer Parking Stalls
- Lighted, fully secured concrete paved yard with guard shacks. Concrete Paving Will Be 8"
   PCC With #3 Rebar Reinforcement Over 6" Compacted Aggregate Base
- Superior Access to the Entire Los Angeles Basin
- Located just west of the 15/215 Interchange in San Bernardino.