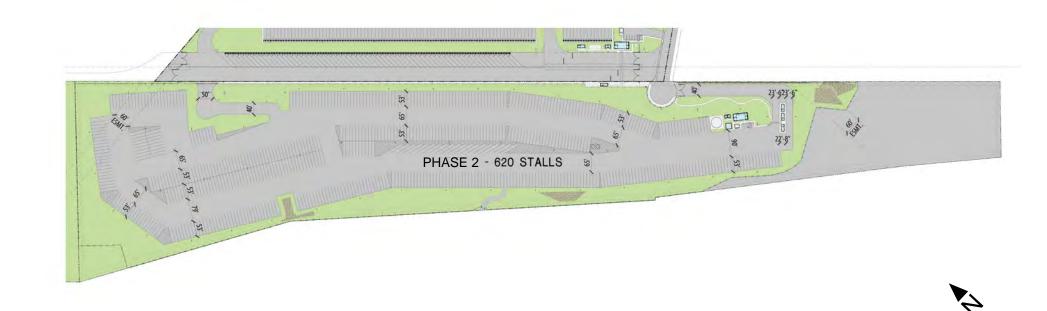

#### TRAILER PARKING SITE PLAN

#### **PROPERTY HIGHLIGHTS**

- 18 Net Acres Expandable to 35 Net Acres
- 620 Trailer Parking Stalls Expandable to 1,204 Trailer Parking Stalls
- Lighted, fully secured concrete paved yard with guard shacks. Concrete Paving Will Be 8"
   PCC With #3 Rebar Reinforcement Over 6" Compacted Aggregate Base
- Superior Access to the Entire Los Angeles Basin
- Located just west of the 15/215 Interchange in San Bernardino.