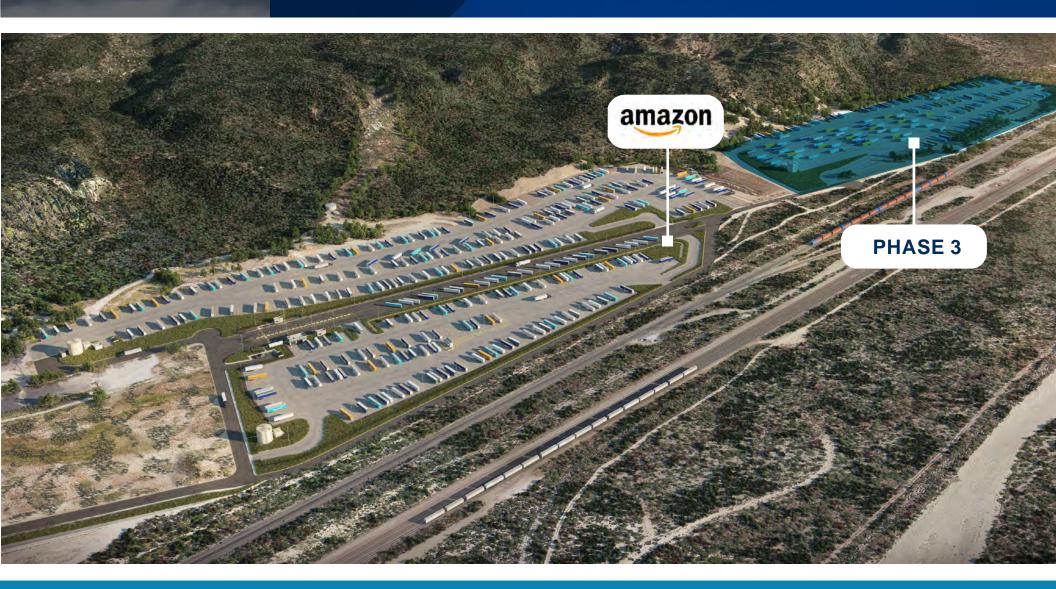

#### TRAILER PARKING SITE PLAN

#### **FUTURE EXPANSION**

#### **PROPERTY HIGHLIGHTS**

- 18 Net Acres Expandable to 35 Net Acres
- 620 Trailer Parking Stalls Expandable to 1,204 Trailer Parking Stalls
- Lighted, fully secured concrete paved yard with guard shacks. Concrete Paving Will Be 8"
   PCC With #3 Rebar Reinforcement Over 6" Compacted Aggregate Base
- Superior Access to the Entire Los Angeles Basin
- Located just west of the 15/215 Interchange in San Bernardino.