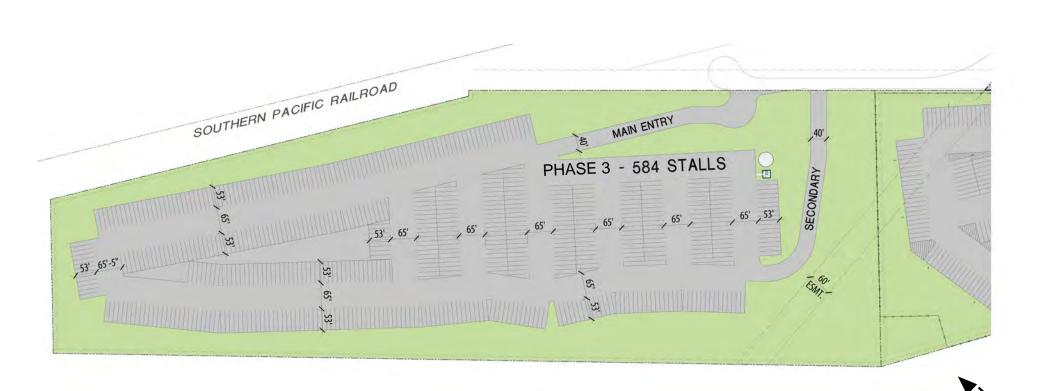

ied and no express representation is made nor is any to be implied as to the accuracy thereof, and it is submitted subject to errors, omissions, changes of price, rental or other conditions, prior sale, lease or financing, or withdrawal without notice.



#### TRAILER PARKING SITE PLAN

### 1924 GLEN HELEN RD. T



#### **PROPERTY HIGHLIGHTS**

- 18 Net Acres Expandable to 35 Net Acres
- 620 Trailer Parking Stalls Expandable to 1,204 Trailer Parking Stalls
- Lighted, fully secured concrete paved yard with guard shacks. Concrete Paving Will Be 8"
   PCC With #3 Rebar Reinforcement Over 6" Compacted Aggregate Base
- Superior Access to the Entire Los Angeles Basin
- Located just west of the 15/215 Interchange in San Bernardino.



















## 1924 GLEN HELEN RD. - SAN BERNARDINO | CA





#### **FUTURE EXPANSION**

# 1924 GLEN HELEN RD. - SAN BERNARDINO | CA









#### **LOCATION MAP**

### 1924 GLEN HELEN RD. T



D/AQ Corp. #01129558. Maps Courtesy @Google & @Microsoft. Although all information is furnished regarding for sale, rental or financing is from sources deemed reliable, such information has not been verified and no express representation is made nor is any to be implied as to the accuracy thereof, and it is submitted subject to errors, omissions, changes of price, rental or other conditions, prior sale, lease or financing, or withdrawal without notice.