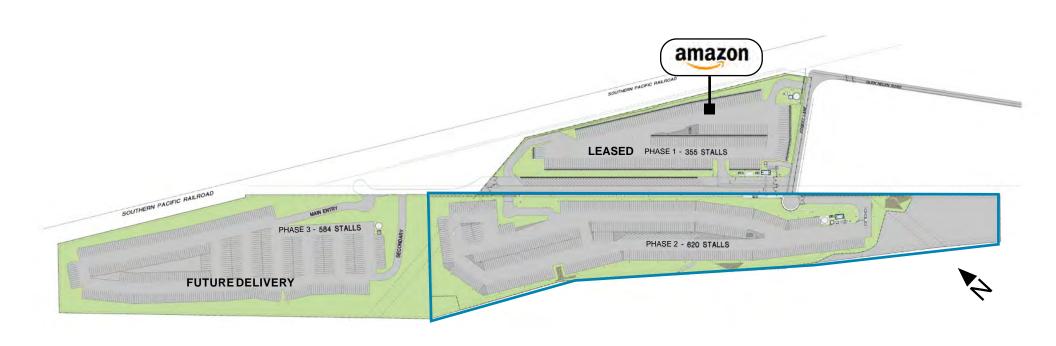

#### TRAILER PARKING SITE PLAN

### 1924 GLEN HELEN RD. T

#### **PROPERTY HIGHLIGHTS**

- 18 Net Acres Expandable to 35 Net Acres
- 620 Trailer Parking Stalls Expandable to 1,204 Trailer Parking Stalls
- Lighted, fully secured concrete paved yard with guard shacks. Concrete Paving Will Be 8"
   PCC With #3 Rebar Reinforcement Over 6" Compacted Aggregate Base
- Superior Access to the Entire Los Angeles Basin
- Located just west of the 15/215 Interchange in San Bernardino.