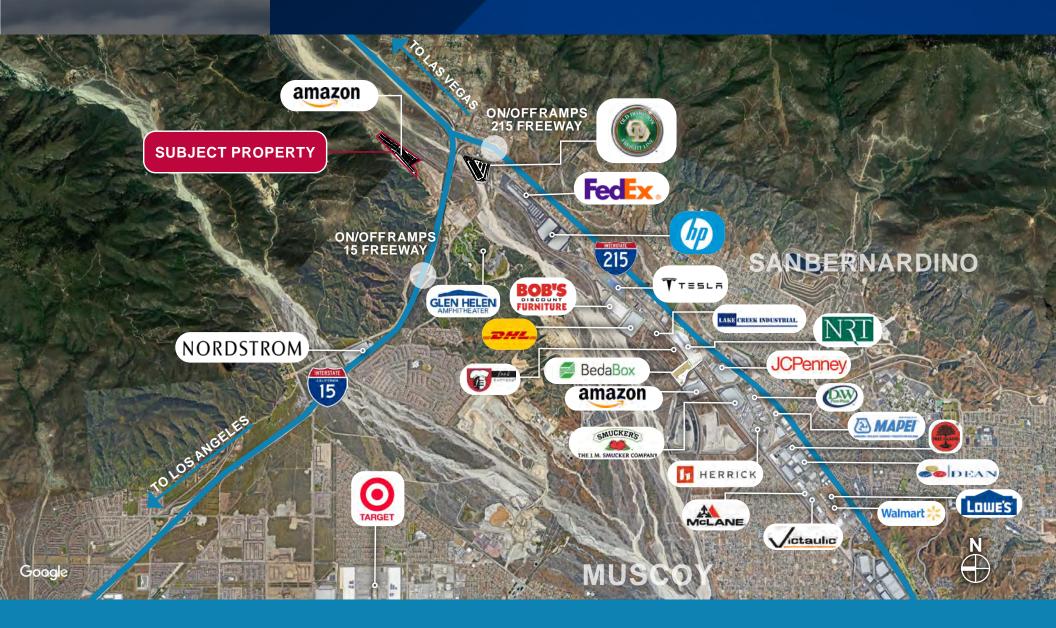

uracy thereof, and it is submitted subject to errors, omissions, changes of price, rental or other conditions, prior sale, lease or financing, or withdrawal without notice.



#### TRAILER PARKING SITE PLAN

### 1924 GLEN HELEN RD. T



#### **PROPERTY HIGHLIGHTS**

- 18 Net Acres Expandable to 35 Net Acres
- 620 Trailer Parking Stalls Expandable to 1,204 Trailer Parking Stalls
- Lighted, fully secured concrete paved yard with guard shacks. Concrete Paving Will Be 8"
   PCC With #3 Rebar Reinforcement Over 6" Compacted Aggregate Base
- Superior Access to the Entire Los Angeles Basin
- Located just west of the 15/215 Interchange in San Bernardino.



















## 1924 GLEN HELEN RD. - SAN BERNARDINO | CA





#### **FUTURE EXPANSION**

# 1924 GLEN HELEN RD. - SAN BERNARDINO | CA









#### **LOCATION MAP**

### 1924 GLEN HELEN RD. T



D/AQ Corp. #01129558. Maps Courtesy @Google & @Microsoft. Although all information is furnished regarding for sale, rental or financing is from sources deemed reliable, such information has not been verified and no express representation is made nor is any to be implied as to the accuracy thereof, and it is submitted subject to errors, omissions, changes of price, rental or other conditions, prior sale, lease or financing, or withdrawal without notice.