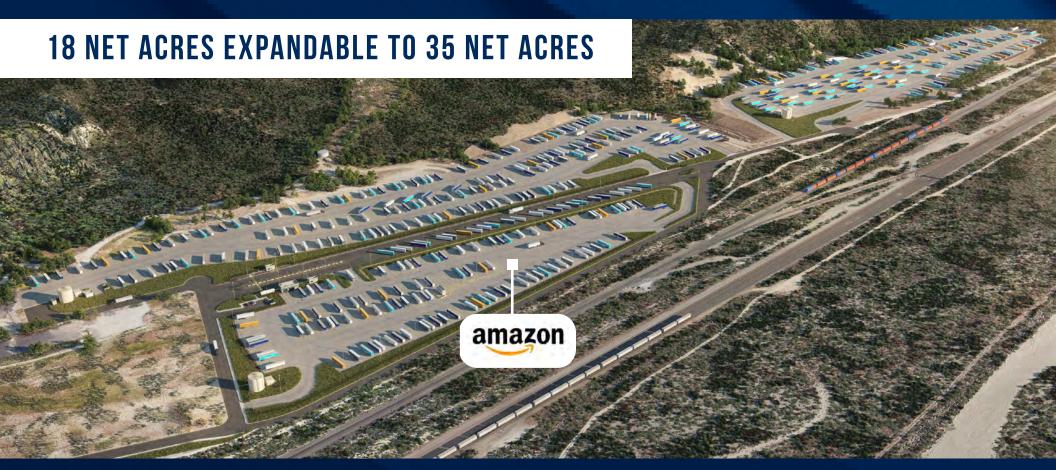

#### **PROPERTY HIGHLIGHTS**

- 18 Net Acres Expandable to 35 Net Acres
- 620 Trailer Parking Stalls Expandable to 1,204 Trailer Parking Stalls
- Lighted, fully secured concrete paved yard with guard shacks. Concrete Paving Will Be 8"
   PCC With #3 Rebar Reinforcement Over 6" Compacted Aggregate Base
- Superior Access to the Entire Los Angeles Basin
- Located just west of the 15/215 Interchange in San Bernardino.

#### **FUTURE EXPANSION**

# 1924 GLEN HELEN RD. - SAN BERNARDINO | CA