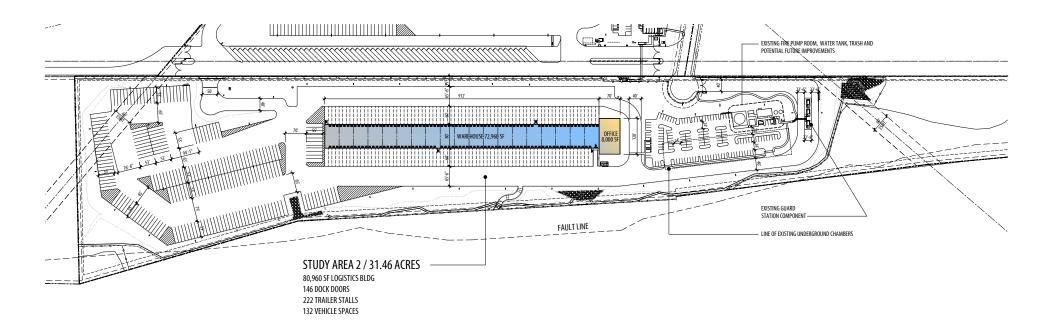

#### TRAILER PARKING SITE PLAN

#### **PROPERTY HIGHLIGHTS**

- 18 Net Acres Expandable to 35 Net Acres
- 620 Trailer Parking Stalls Expandable to 1,204 Trailer Parking Stalls
- Lighted, fully secured concrete paved yard with guard shacks. Concrete Paving Will Be 8"
   PCC With #3 Rebar Reinforcement Over 6" Compacted Aggregate Base
- Superior Access to the Entire Los Angeles Basin
- Located just west of the 15/215 Interchange in San Bernardino.