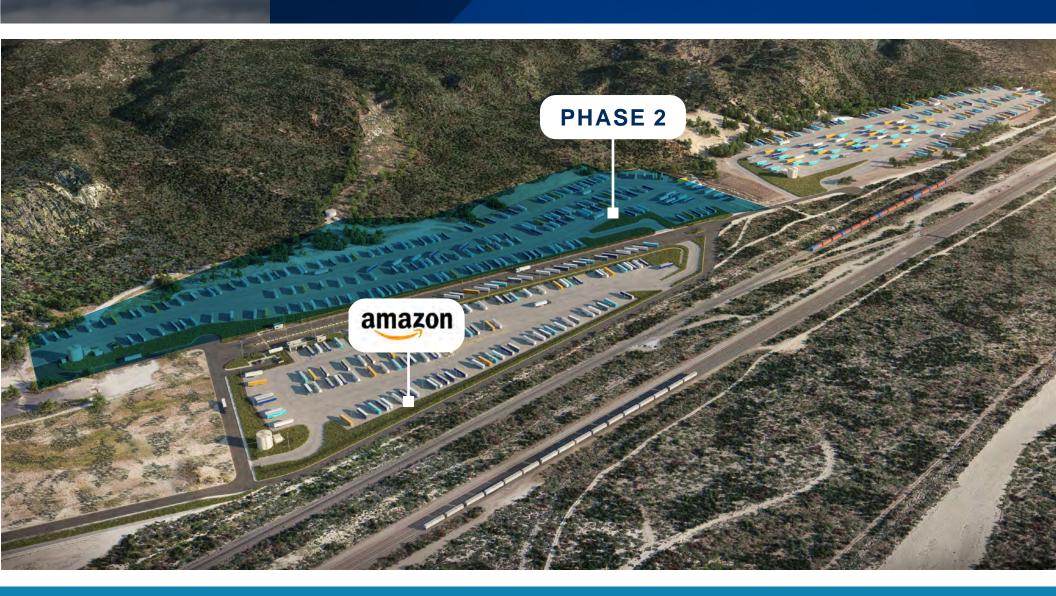

ces deemed reliable, such information has not been verified and no express representation is made nor is any to be implied as to the accuracy thereof, and it is submitted subject to errors, omissions, changes of price, rental or other conditions, prior sale, lease or financing, or withdrawal without notice.



#### TRAILER PARKING SITE PLAN

### 1924 GLEN HELEN RD. T



#### **PROPERTY HIGHLIGHTS**

- 18 Net Acres Expandable to 35 Net Acres
- 620 Trailer Parking Stalls Expandable to 1,204 Trailer Parking Stalls
- Lighted, fully secured concrete paved yard with guard shacks. Concrete Paving Will Be 8"
   PCC With #3 Rebar Reinforcement Over 6" Compacted Aggregate Base
- Superior Access to the Entire Los Angeles Basin
- Located just west of the 15/215 Interchange in San Bernardino.



















## 1924 GLEN HELEN RD. - SAN BERNARDINO | CA





#### **FUTURE EXPANSION**

# 1924 GLEN HELEN RD. - SAN BERNARDINO | CA









#### **LOCATION MAP**

### 1924 GLEN HELEN RD. T



D/AQ Corp. #01129558. Maps Courtesy @Google & @Microsoft. Although all information is furnished regarding for sale, rental or financing is from sources deemed reliable, such information has not been verified and no express representation is made nor is any to be implied as to the accuracy thereof, and it is submitted subject to errors, omissions, changes of price, rental or other conditions, prior sale, lease or financing, or withdrawal without notice.