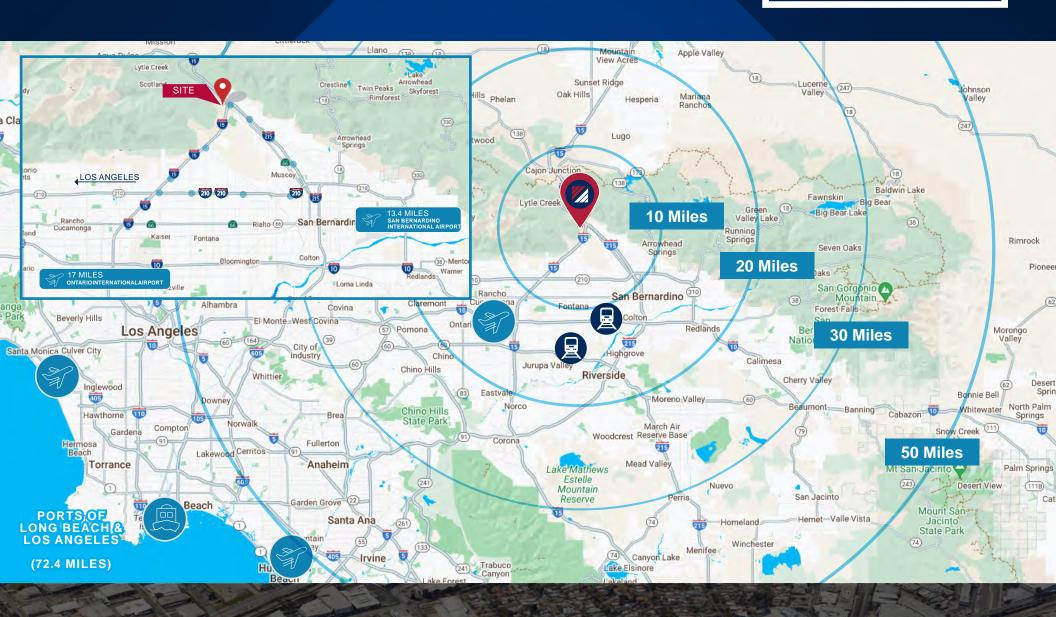

omissions, changes of price, rental or other conditions, prior sale, lease or financing, or withdrawal without notice.



#### TRAILER PARKING SITE PLAN

### 1924 GLEN HELEN RD. T



#### **PROPERTY HIGHLIGHTS**

- 18 Net Acres Expandable to 35 Net Acres
- 620 Trailer Parking Stalls Expandable to 1,204 Trailer Parking Stalls
- Lighted, fully secured concrete paved yard with guard shacks. Concrete Paving Will Be 8"
   PCC With #3 Rebar Reinforcement Over 6" Compacted Aggregate Base
- Superior Access to the Entire Los Angeles Basin
- Located just west of the 15/215 Interchange in San Bernardino.



















## 1924 GLEN HELEN RD. - SAN BERNARDINO | CA





#### **FUTURE EXPANSION**

# 1924 GLEN HELEN RD. - SAN BERNARDINO | CA









#### **LOCATION MAP**

### 1924 GLEN HELEN RD. T



D/AQ Corp. #01129558. Maps Courtesy @Google & @Microsoft. Although all information is furnished regarding for sale, rental or financing is from sources deemed reliable, such information has not been verified and no express representation is made nor is any to be implied as to the accuracy thereof, and it is submitted subject to errors, omissions, changes of price, rental or other conditions, prior sale, lease or financing, or withdrawal without notice.