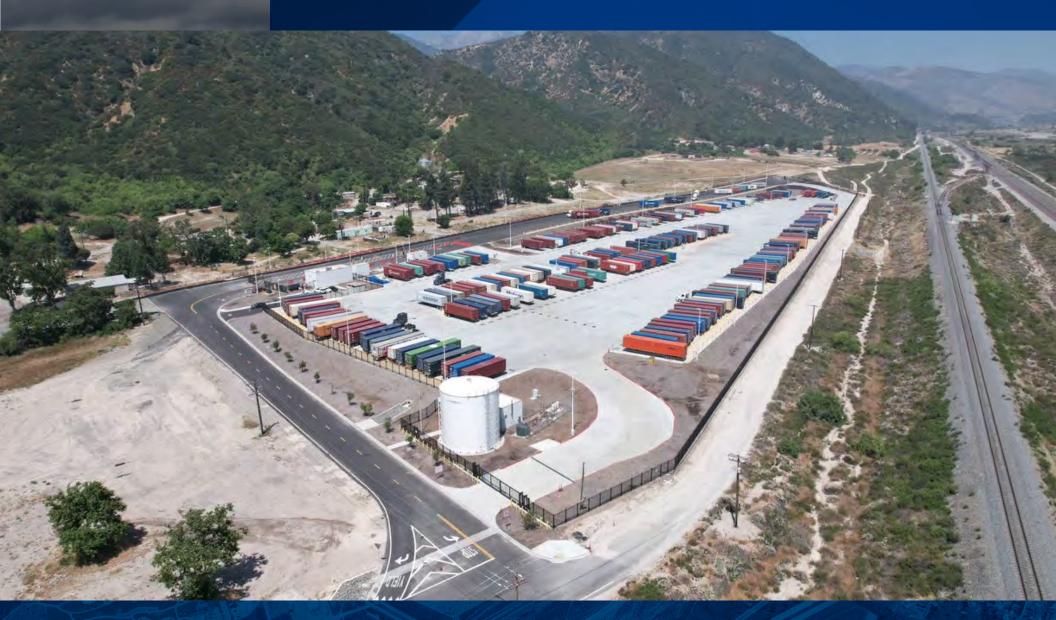

#### 1924 GLEN HELEN RD. | SAN BERNARDINO | CA

- FULLY ENTITLED AND AVAILABLE SUMMER OF 2024
- 620 TRAILER STALLS EXPANDABLE TO 1,204 TRAILER PARKING STALLS
- LIGHTED, FULLY SECURED CONCRETE PAVED YARD WITH GUARD SHACKS.

# 1924 GLEN HELEN RD. SAN BERNARDINO | CA

D/AQ Corp. #01129558. Maps Courtesy ©Google & ©Microsoft. Although all information is furnished regarding for sale, rental or financing is from sources deemed reliable, such information has not been verified and no express representation is made nor is any to be implied as to the accuracy thereof, and it is submitted subject to errors, omissions, changes of price, rental or other conditions, prior sale, lease or financing, or withdrawal without notice.