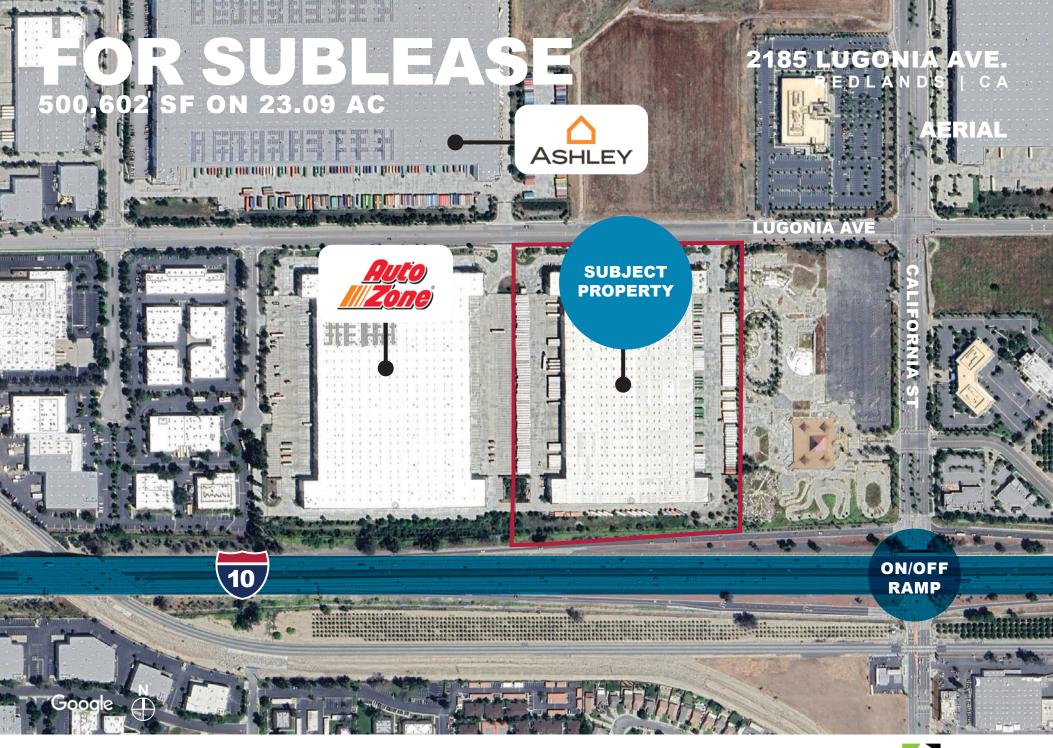

G

**I-10** FWY frontage

**PROPERTY HIGHLIGHTS** 

500,602 SF

total available

23.09AC

dock high loading

92

36' clear height

2016 year built

Although all information is furnished regarding for sale, rental or financing from sources deemed reliable, such information has not been verified and no express representation is made nor is any to be implied as to the accuracy thereof, and it is submitted subject to errors, omissions, changes of price, rental or other conditions, prior sale, lease or financing, or withdrawal without notice. D/AQ Corp. # 01129558