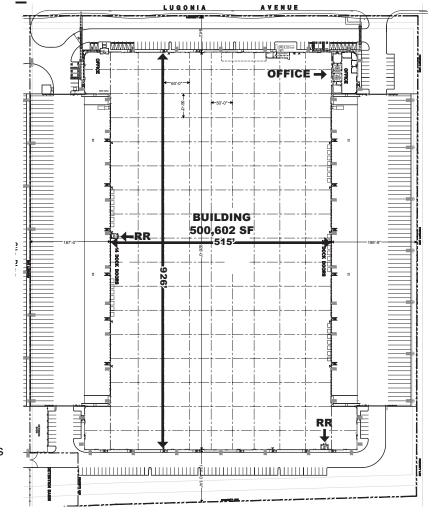

### SITE PLAN

#### **PROPERTY HIGHLIGHTS**

**AVAILABLE FOR IMMEDIATE OCCUPANCY** 

500,602 SF **Distribution Facility** 

Lot Size

5,272 SF Office Space 2 Sets of Warehouse Restrooms

92 DH loading 35 Positions with 40,000 lbs Hydraulic Load Levelers

Grade Level Loading

2016 Year Built

Constructions

36' **Clear Height** 

4,000

515'

185'

**Truck Apron** 

AMPS Power

**Cross Dock Facility** 

167 Associate Parking Stalls

**ESFR** Sprinkler System - K-25 Heads

Sublease Available Through October 2028

Although all information is furnished regarding for sale, rental or financing from sources deemed reliable, such information has not been verified and no express representation is made nor is any to be implied as to the accuracy thereof, and it is submitted subject to errors, omissions, changes of price, rental or other conditions, prior sale, lease or financing, or withdrawal without notice. D/AQ Corp. # 01129558