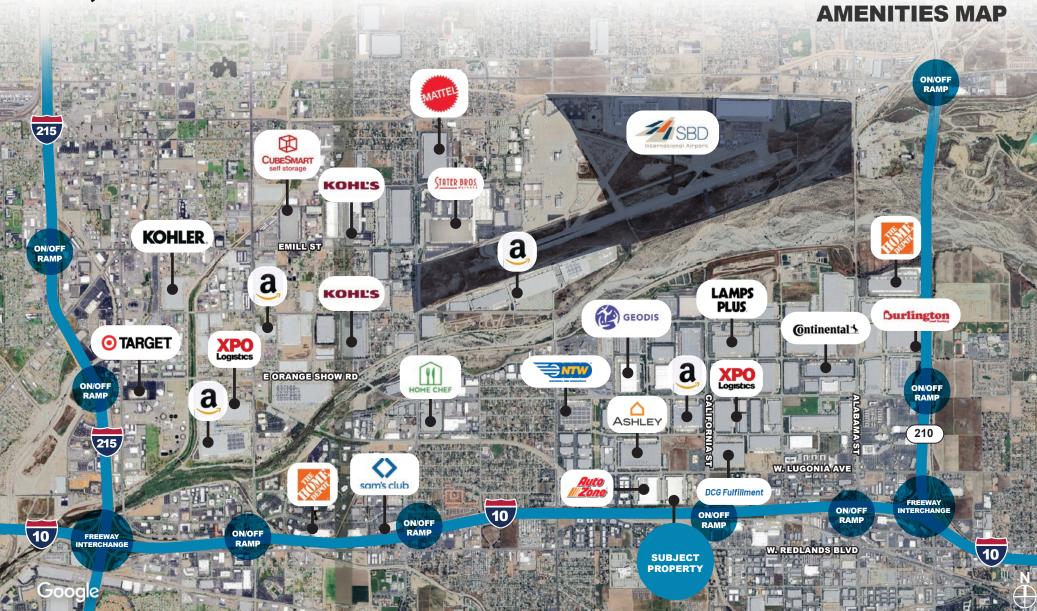

# FOR SUBLEASE 500,602 SF ON 23.09 AC

2185 LUGONIA AVE. REDLANDS | CA

Although all information is furnished regarding for sale, rental or financing from sources deemed reliable, such information has not been verified and no express representation is made nor is any to be implied as to the accuracy thereof, and it is submitted subject to errors, omissions, changes of price, rental or other conditions, prior sale, lease or financing, or withdrawal without notice. D/AQ Corp. # 01129558