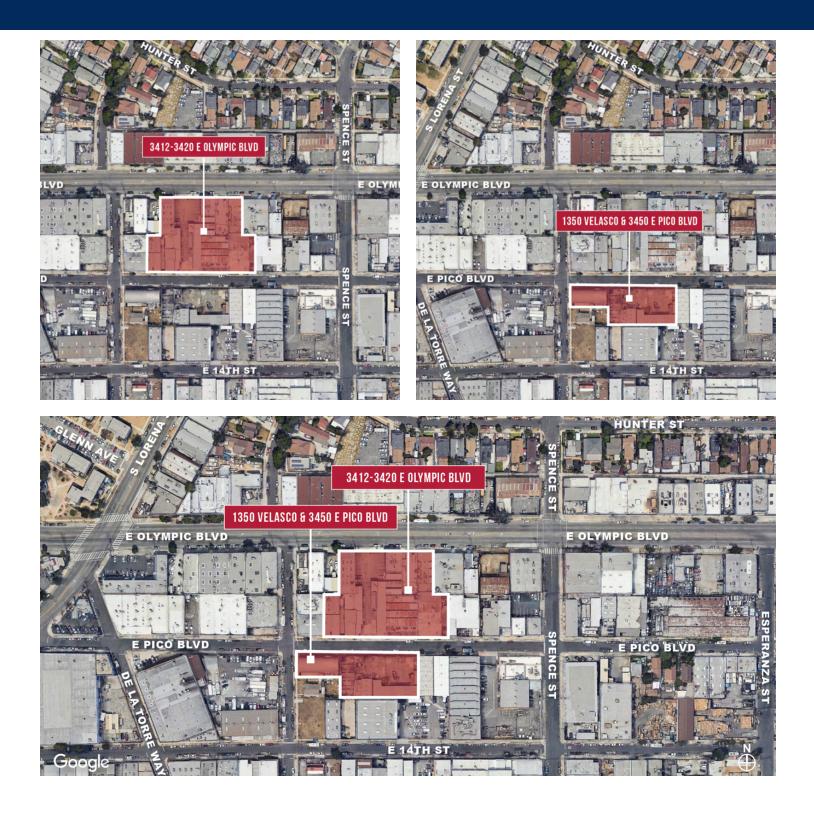

710

East Los Angeles

Comm Map data ©2023

710

60

BOYLE HEIGHTS

3412-3420

| OLYMPIC/PICO SITES  |              |             |         |  |
|---------------------|--------------|-------------|---------|--|
| ADDRESS             | APN          | BUILDING SF | LAND SF |  |
| 3420 E OLYMPIC BLVD | 5190-035-029 | 1,003       | 16,751  |  |
| 3412 E OLYMPIC BLVD | 5190-035-004 | 4,187       | 4,187   |  |
| 3463 E PICO BLVD    | 5190-035-030 | 25,827      | 29,313  |  |
| 3447 E PICO BLVD    | 5190-035-025 | 4,095       | 8,376   |  |
| SUBTOTAL            |              | 35,112      | 58,627  |  |

| PICO/VELASCO SITES |              |             |         |
|--------------------|--------------|-------------|---------|
| ADDRESS            | APN          | BUILDING SF | LAND SF |
| 3450 E PICO BLVD   | 5190-036-023 | 7,100       | 20,948  |
| 1350 VELASCO       | 5190-036-002 | 4,100       | 7,880   |
| SUBTOTAL           |              | 11,200      | 28,828  |

| ΤΟΤΑ               | L SF           |
|--------------------|----------------|
| 46,132 SF BUILDING | 87,455 SF LAND |