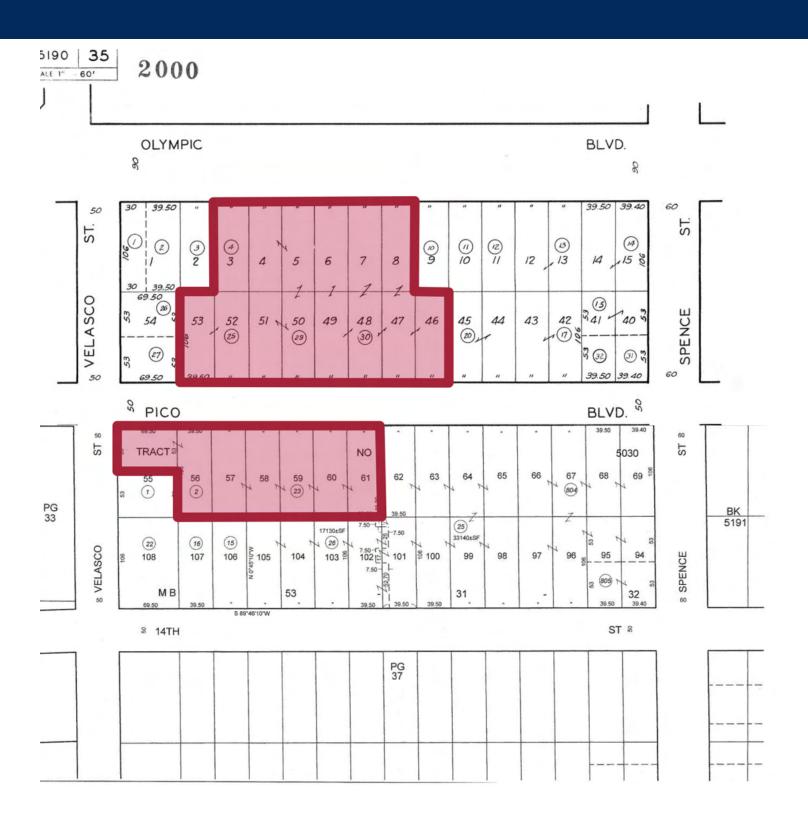

710

East Los Angeles

Comm Map data ©2023

710

60

BOYLE HEIGHTS

3412-3420

| OLYMPIC/PICO SITES  |              |             |         |  |
|---------------------|--------------|-------------|---------|--|
| ADDRESS             | APN          | BUILDING SF | LAND SF |  |
| 3420 E OLYMPIC BLVD | 5190-035-029 | 1,003       | 16,751  |  |
| 3412 E OLYMPIC BLVD | 5190-035-004 | 4,187       | 4,187   |  |
| 3463 E PICO BLVD    | 5190-035-030 | 25,827      | 29,313  |  |
| 3447 E PICO BLVD    | 5190-035-025 | 4,095       | 8,376   |  |
| SUBTOTAL            |              | 35,112      | 58,627  |  |

| PICO/VELASCO SITES |              |             |         |
|--------------------|--------------|-------------|---------|
| ADDRESS            | APN          | BUILDING SF | LAND SF |
| 3450 E PICO BLVD   | 5190-036-023 | 7,100       | 20,948  |
| 1350 VELASCO       | 5190-036-002 | 4,100       | 7,880   |
| SUBTOTAL           |              | 11,200      | 28,828  |