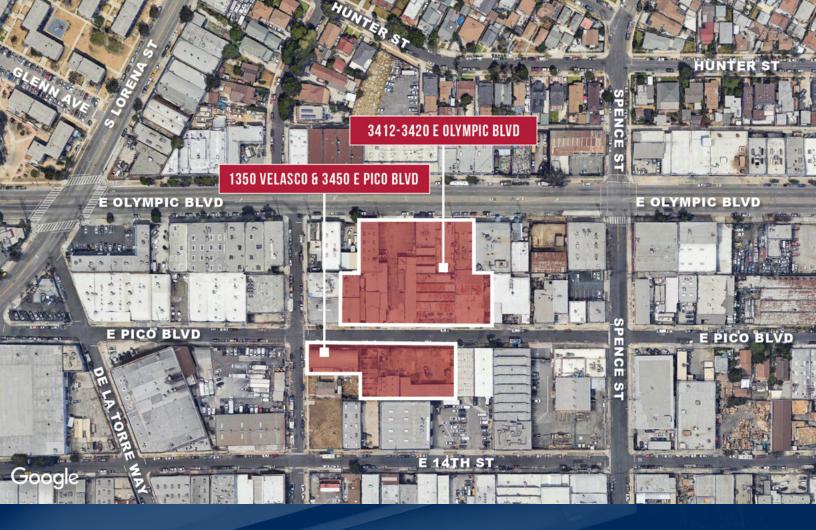

## 3412-3420 E OLYMPIC BLVD & 3447-3463 E PICO BLVD LOS ANGELES | CA

#### **PROPERTY FEATURES:**

- Additional Address: 1350 Velasco & 3450 E Pico Blvd
- Centrally Located Industrial Land
- East LA Location w/ M2 Zoning
- Street to Street Access
- Fenced and Paved
- Olympic/Pico Sites: \$5,921,327 | \$101 PSF Land
- Pico/Velasco Sites: \$2,392,724 | \$83 PSF Land
- Total Price: \$8,314,051 | \$95 PSF Land .