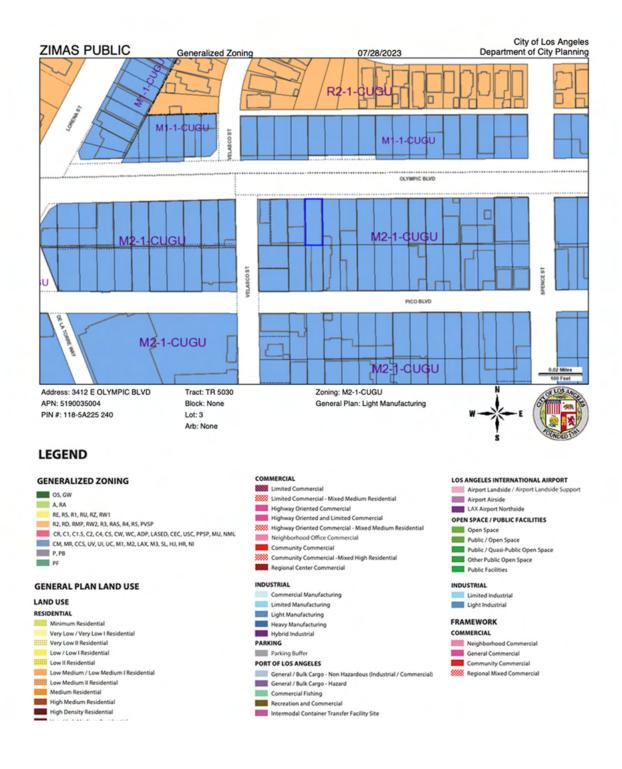

## INDUSTRIAL LAND FOR SALE

3412-3420 E OLYMPIC BLVD & 3447-3463 E PICO BLVD LOS ANGELES | CA, 90023

Los Angeles 👼

Vernon

10

Goodle

#### **PROPERTY FEATURES:**

- Additional Address: 1350 Velasco & 3450 E Pico Blvd
- Centrally Located Industrial Land
- East LA Location w/ M2 Zoning
- Street to Street Access
- Fenced and Paved
- Olympic/Pico Sites: \$5,921,327 | \$101 PSF Land
- Pico/Velasco Sites: \$2,392,724 | \$83 PSF Land
- Total Price: \$8,314,051 | \$95 PSF Land .

710

East Los Angeles

Comm Map data ©2023

710

60

BOYLE HEIGHTS

3412-3420

| OLYMPIC/PICO SITES  |              |             |         |  |
|---------------------|--------------|-------------|---------|--|
| ADDRESS             | APN          | BUILDING SF | LAND SF |  |
| 3420 E OLYMPIC BLVD | 5190-035-029 | 1,003       | 16,751  |  |
| 3412 E OLYMPIC BLVD | 5190-035-004 | 4,187       | 4,187   |  |
| 3463 E PICO BLVD    | 5190-035-030 | 25,827      | 29,313  |  |
| 3447 E PICO BLVD    | 5190-035-025 | 4,095       | 8,376   |  |
| SUBTOTAL            |              | 35,112      | 58,627  |  |

| PICO/VELASCO SITES |              |             |         |
|--------------------|--------------|-------------|---------|
| ADDRESS            | APN          | BUILDING SF | LAND SF |
| 3450 E PICO BLVD   | 5190-036-023 | 7,100       | 20,948  |
| 1350 VELASCO       | 5190-036-002 | 4,100       | 7,880   |
| SUBTOTAL           |              | 11,200      | 28,828  |

| ΤΟΤΑ               | L SF           |
|--------------------|----------------|
| 46,132 SF BUILDING | 87,455 SF LAND |