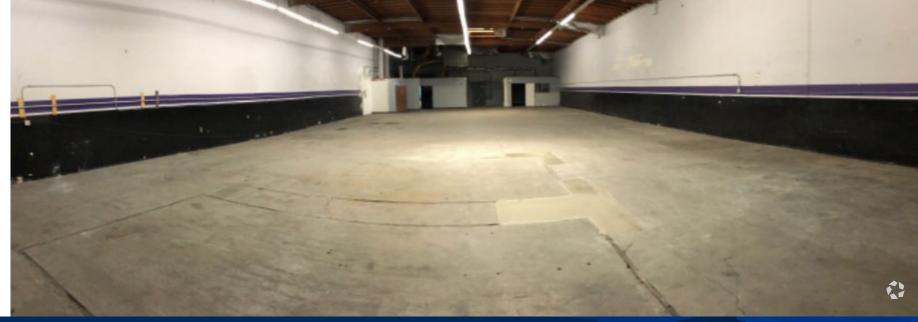

## **PROPERTY HIGHLIGHTS**

- ±12,000 SF Freestanding CTU on ±26,136 SF Lot
- ±1,000 SF Office (Verify)
- 800 Amps-120/208 Voltage
- Two (2) GL Doors (12'w x 14'h)
- Clear Span Warehouse
- Four (4) Restrooms
- 17'-18' ft Clear Height
- Two (2) 6,000 SF Units
- Warehouse Skylights
- **Secured Fenced Yard**
- **Drive Around Facility**
- **Close Proximity to**