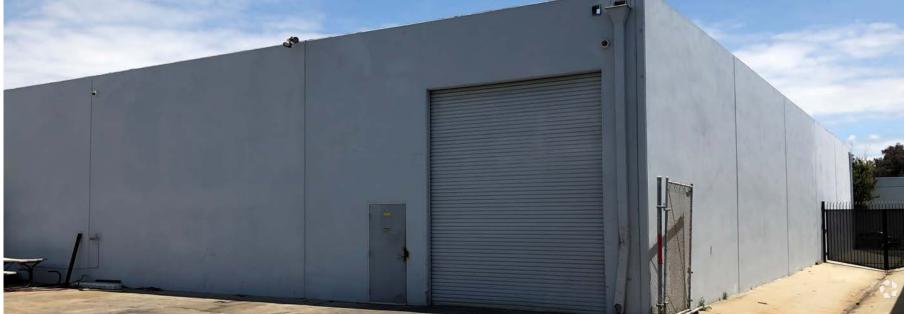

FREESTANDING ± 12,000 SF DISTRIBUTION/MANUFACTURING FACILITY

±12,000 SF

**±26,136 SF**LOT SIZE

**CLEAR SPAN** WAREHOUSE

**FENCED YARD** 

**800 AMPS** 

**GROUND LEVEL DOORS** 

D/AQ Corp. #01129558. Maps Courtesy @Google & @Microsoft. Although all information is furnished regarding for sale, rental or financing from sources deemed reliable, such information has not been verified and no express representation is made nor is any to be implied as to the accuracy thereof, and it is submitted subject to errors, omissions, changes of price, rental or other conditions, prior sale, lease or financing, or withdrawal without notice.

## **PROPERTY HIGHLIGHTS**

- ±12,000 SF Freestanding CTU on ±26,136 SF Lot
- ±1,000 SF Office (Verify)
- 800 Amps-120/208 Voltage
- Two (2) GL Doors (12'w x 14'h)
- Clear Span Warehouse
- Four (4) Restrooms
- 17'-18' ft Clear Height
- Two (2) 6,000 SF Units
- Warehouse Skylights
- **Secured Fenced Yard**
- **Drive Around Facility**
- **Close Proximity to**