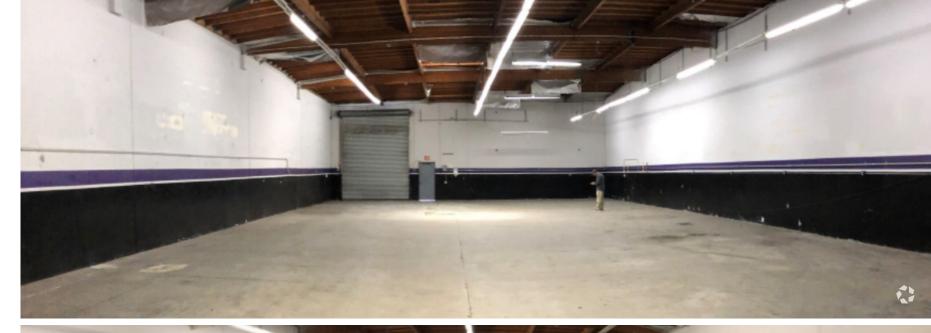

## **PROPERTY HIGHLIGHTS**

- ±12,000 SF Freestanding CTU on ±26,136 SF Lot
- ±1,000 SF Office (Verify)
- 800 Amps-120/208 Voltage
- Two (2) GL Doors (12'w x 14'h)
- Clear Span Warehouse
- Four (4) Restrooms
- 17'-18' ft Clear Height
- Two (2) 6,000 SF Units
- Warehouse Skylights
- **Secured Fenced Yard**
- **Drive Around Facility**
- **Close Proximity to**