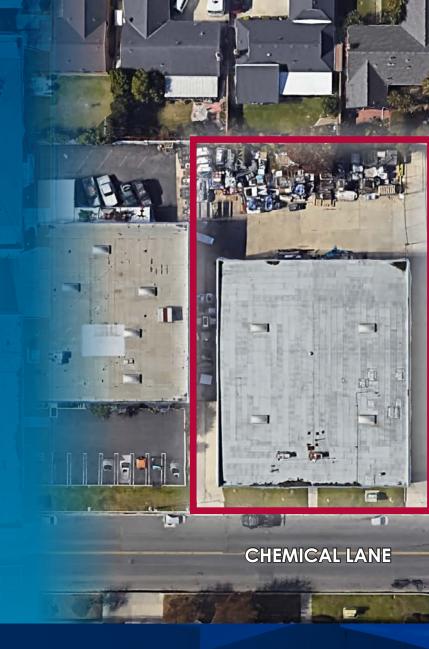

ogle & @Microsoft. Although all information is furnished regarding for sale, rental or financing from sources deemed reliable, such information has not been verified and no express representation is made nor is any to be implied as to the accuracy thereof, and it is submitted subject to errors, omissions, changes of price, rental or other conditions, prior sale, lease or financing, or withdrawal without notice.



## **PROPERTY HIGHLIGHTS**

- ±12,000 SF Freestanding CTU on ±26,136 SF Lot
- ±1,000 SF Office (Verify)
- 800 Amps-120/208 Voltage
- Two (2) GL Doors (12'w x 14'h)
- Clear Span Warehouse
- Four (4) Restrooms
- 17'-18' ft Clear Height
- Two (2) 6,000 SF Units
- Warehouse Skylights
- **Secured Fenced Yard**
- **Drive Around Facility**
- **Close Proximity to**







**Freeways** 



#### FOR MORE INFORMATION, CONTACT:

າ 🖪 in 🔽 👩



MIKE BARREIRO E.V.P. | PRINCIPAL P: 949.355.8500 mbarreiro@daumcre.com CA DRE License #01712620



**DEVIN RAY** VICE PRESIDENT M: 714.322.1252 dray @daumcre.com CA DRE License #02018130









Google





**NOT TO SCALE** 

### FOR MORE INFORMATION, CONTACT:



MIKE BARREIRO E.V.P. | PRINCIPAL P: 949.355.8500 mbarreiro@daumcre.com CA DRE License #01712620



















MIKE BARREIRO E.V.P. | PRINCIPAL P: 949.355.8500 mbarreiro@daumcre.com CA DRE License #01712620

















MIKE BARREIRO E.V.P. | PRINCIPAL P: 949.355.8500 mbarreiro@daumcre.com CA DRE License #01712620





















MIKE BARREIRO E.V.P. | PRINCIPAL P: 949.355.8500 mbarreiro@daumcre.com CA DRE License #01712620



















MIKE BARREIRO E.V.P. |