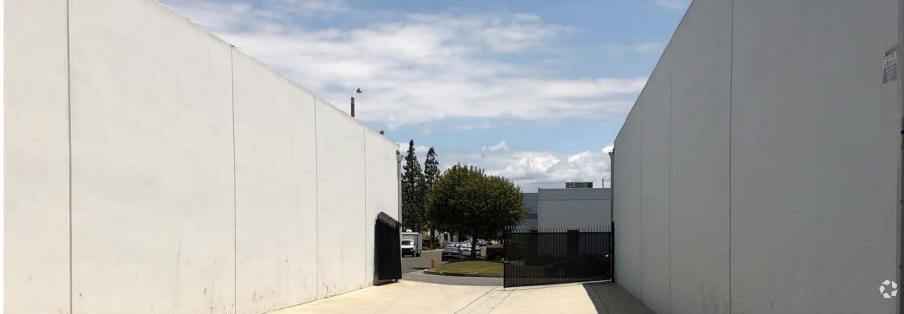

FREESTANDING ± 12,000 SF DISTRIBUTION/MANUFACTURING FACILITY

## **PROPERTY HIGHLIGHTS**

- ±12,000 SF Freestanding CTU on ±26,136 SF Lot
- ±1,000 SF Office (Verify)
- 800 Amps-120/208 Voltage
- Two (2) GL Doors (12'w x 14'h)
- Clear Span Warehouse
- Four (4) Restrooms
- 17'-18' ft Clear Height
- Two (2) 6,000 SF Units
- Warehouse Skylights
- **Secured Fenced Yard**
- **Drive Around Facility**
- **Close Proximity to**