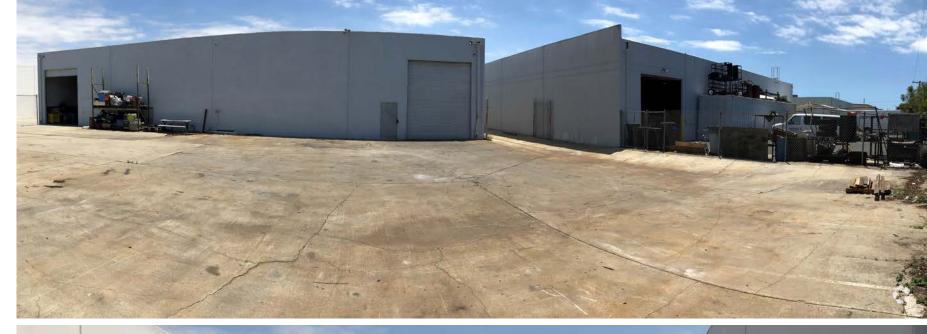

±12,000 SF

**±26,136 SF**LOT SIZE

**CLEAR SPAN** WAREHOUSE

**FENCED YARD** 

**800 AMPS** 

**GROUND LEVEL DOORS** 

D/AQ Corp. #01129558. Maps Courtesy @Google & @Microsoft. Although all information is furnished regarding for sale, rental or financing from sources deemed reliable, such information has not been verified and no express representation is made nor is any to be implied as to the accuracy thereof, and it is submitted subject to errors, omissions, changes of price, rental or other conditions, prior sale, lease or financing, or withdrawal without notice.

## **PROPERTY HIGHLIGHTS**

- ±12,000 SF Freestanding CTU on ±26,136 SF Lot
- ±1,000 SF Office (Verify)
- 800 Amps-120/208 Voltage
- Two (2) GL Doors (12'w x 14'h)
- Clear Span Warehouse
- Four (4) Restrooms
- 17'-18' ft Clear Height
- Two (2) 6,000 SF Units
- Warehouse Skylights
- **Secured Fenced Yard**
- **Drive Around Facility**
- **Close Proximity to**