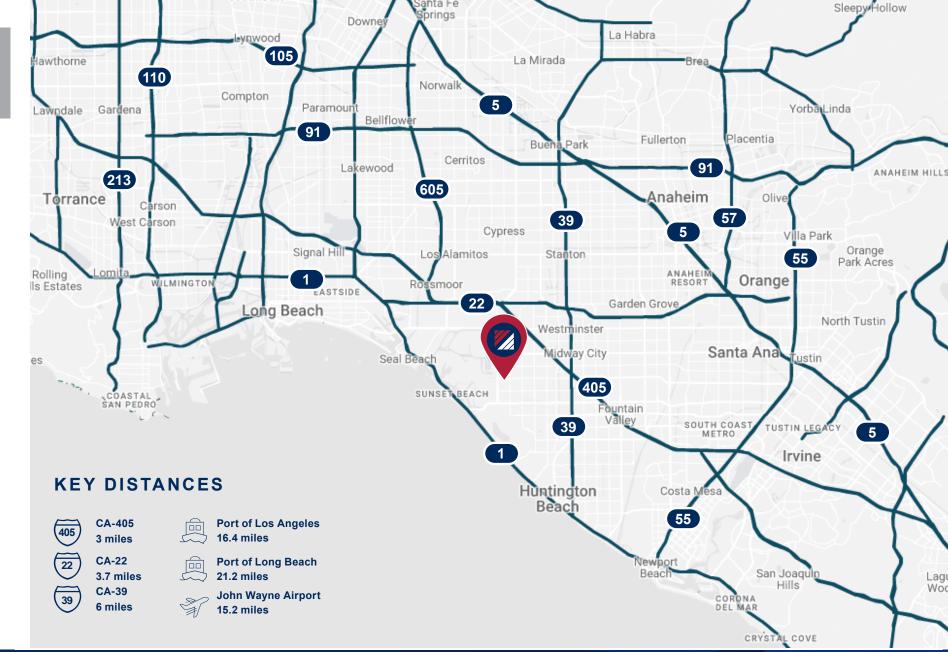

## **PROPERTY HIGHLIGHTS**

- ±12,000 SF Freestanding CTU on ±26,136 SF Lot
- ±1,000 SF Office (Verify)
- 800 Amps-120/208 Voltage
- Two (2) GL Doors (12'w x 14'h)
- Clear Span Warehouse
- Four (4) Restrooms
- 17'-18' ft Clear Height
- Two (2) 6,000 SF Units
- Warehouse Skylights
- **Secured Fenced Yard**
- **Drive Around Facility**
- **Close Proximity to**

**Freeways** 