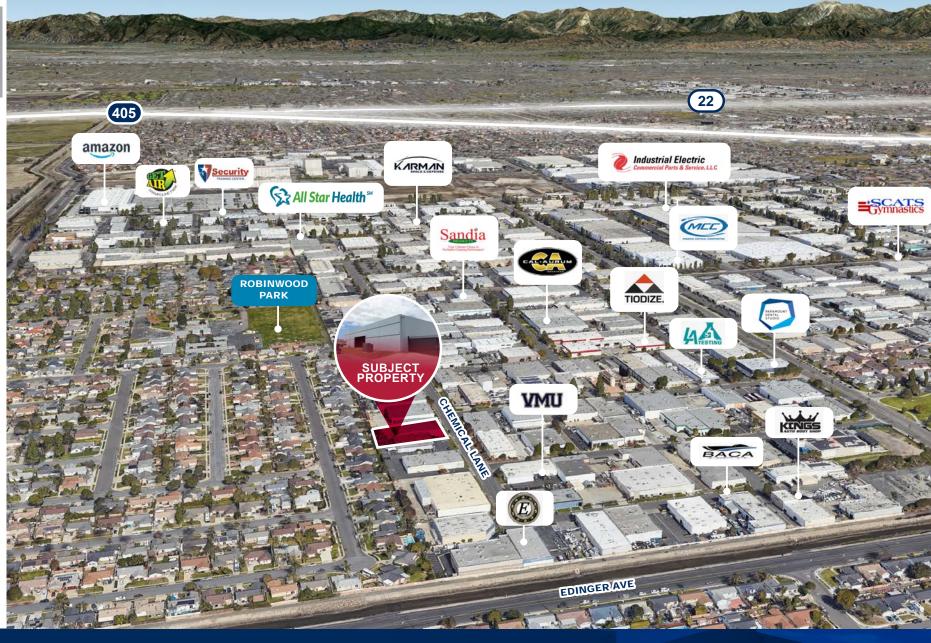

## **PROPERTY HIGHLIGHTS**

- ±12,000 SF Freestanding CTU on ±26,136 SF Lot
- ±1,000 SF Office (Verify)
- 800 Amps-120/208 Voltage
- Two (2) GL Doors (12'w x 14'h)
- Clear Span Warehouse
- Four (4) Restrooms
- 17'-18' ft Clear Height
- Two (2) 6,000 SF Units
- Warehouse Skylights
- **Secured Fenced Yard**
- **Drive Around Facility**
- **Close Proximity to**

**Freeways** 