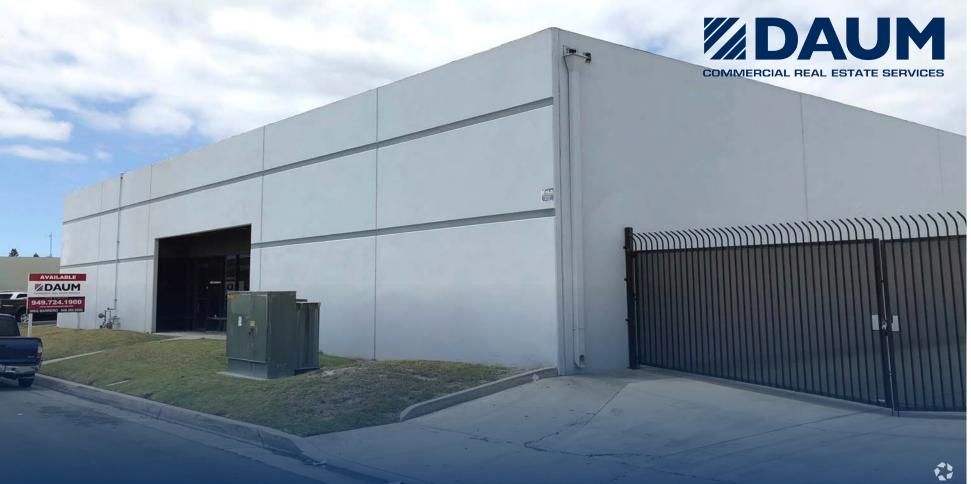

FREESTANDING ± 12,000 SF DISTRIBUTION/MANUFACTURING FACILITY

±12,000 SF

**±26,136 SF**LOT SIZE

**CLEAR SPAN** WAREHOUSE

**FENCED YARD** 

**800 AMPS** 

**GROUND LEVEL DOORS** 

D/AQ Corp. #01129558. Maps Courtesy @Google & @Microsoft. Although all information is furnished regarding for sale, rental or financing from sources deemed reliable, such information has not been verified and no express representation is made nor is any to be implied as to the accuracy thereof, and it is submitted subject to errors, omissions, changes of price, rental or other conditions, prior sale, lease or financing, or withdrawal without notice.

## **PROPERTY HIGHLIGHTS**

- ±12,000 SF Freestanding CTU on ±26,136 SF Lot
- ±1,000 SF Office (Verify)
- 800 Amps-120/208 Voltage
- Two (2) GL Doors (12'w x 14'h)
- Clear Span Warehouse
- Four (4) Restrooms
- 17'-18' ft Clear Height
- Two (2) 6,000 SF Units
- Warehouse Skylights
- **Secured Fenced Yard**
- **Drive Around Facility**
- **Close Proximity to**