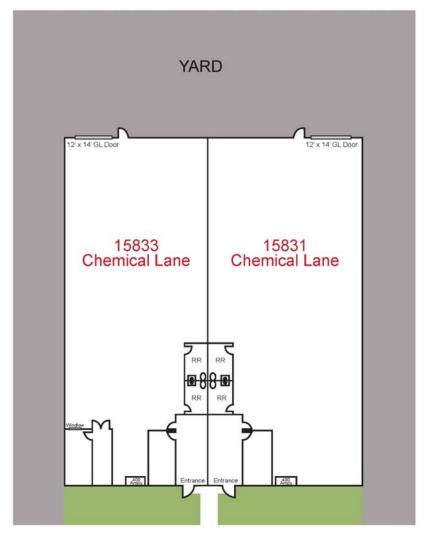

## **PROPERTY HIGHLIGHTS**

- ±12,000 SF Freestanding CTU on ±26,136 SF Lot
- ±1,000 SF Office (Verify)
- 800 Amps-120/208 Voltage
- Two (2) GL Doors (12'w x 14'h)
- Clear Span Warehouse
- Four (4) Restrooms
- 17'-18' ft Clear Height
- Two (2) 6,000 SF Units
- Warehouse Skylights
- **Secured Fenced Yard**
- **Drive Around Facility**
- **Close Proximity to**