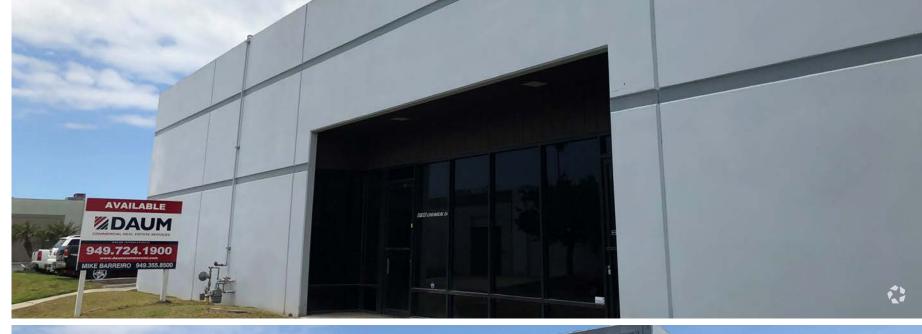

FREESTANDING ± 12,000 SF DISTRIBUTION/MANUFACTURING FACILITY

±12,000 SF

**±26,136 SF**LOT SIZE

**CLEAR SPAN** WAREHOUSE

**FENCED YARD** 

**800 AMPS** 

**GROUND LEVEL DOORS** 

D/AQ Corp. #01129558. Maps Courtesy @Google & @Microsoft. Although all information is furnished regarding for sale, rental or financing from sources deemed reliable, such information has not been verified and no express representation is made nor is any to be implied as to the accuracy thereof, and it is submitted subject to errors, omissions, changes of price, rental or other conditions, prior sale, lease or financing, or withdrawal without notice.

## **PROPERTY HIGHLIGHTS**

- ±12,000 SF Freestanding CTU on ±26,136 SF Lot
- ±1,000 SF Office (Verify)
- 800 Amps-120/208 Voltage
- Two (2) GL Doors (12'w x 14'h)
- Clear Span Warehouse
- Four (4) Restrooms
- 17'-18' ft Clear Height
- Two (2) 6,000 SF Units
- Warehouse Skylights
- **Secured Fenced Yard**
- **Drive Around Facility**
- **Close Proximity to**