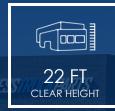

## **PROPERTY HIGHLIGHTS**

- 28,520 SF
- Office: 4,900 SF
- Power: 1200 amps/480 volts
- Clear Height: 22'
- Construction: Block
- Loading: (2) Grade Level Doors
   Triple Position Truckwell

- Near the I-10 & Sky Harbor Airport
- Sprinkler System
- Fenced Yard
- Potential Security Shutters on all Windows