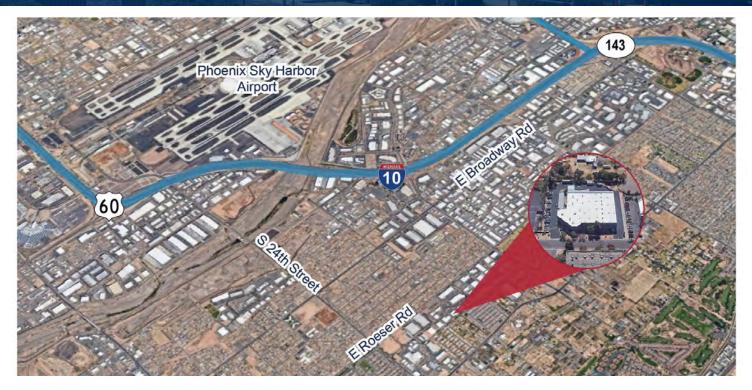

## **6+ YEARS REMAINING**

2757

E CHAMBERS ST PHOENIX | AZ

## **PROPERTY HIGHLIGHTS**

- 28,520 SF
- Office: 4,900 SF
- Power: 1200 amps/480 volts
- Clear Height: 22'
- Construction: Block
- Loading: (2) Grade Level Doors
   Triple Position Truckwell

- Near the I-10 & Sky Harbor Airport
- Sprinkler System
- Fenced Yard
- Potential Security Shutters on all Windows