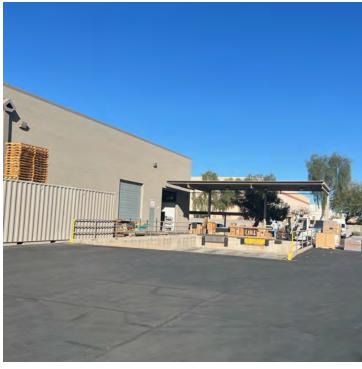

## **PROPERTY HIGHLIGHTS**

- 28,520 SF
- Office: 4,900 SF
- Power: 1200 amps/480 volts
- Clear Height: 22'
- Construction: Block
- Loading: (2) Grade Level Doors
   Triple Position Truckwell

- Near the I-10 & Sky Harbor Airport
- Sprinkler System
- Fenced Yard
- Potential Security Shutters on all Windows