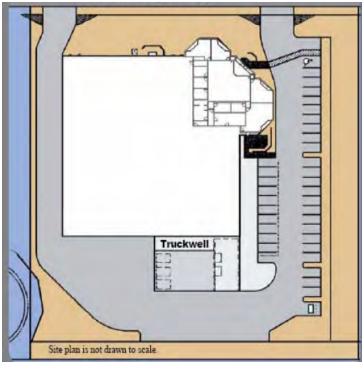

## **PROPERTY HIGHLIGHTS**

- 28,520 SF
- Office: 4,900 SF
- Power: 1200 amps/480 volts
- Clear Height: 22'
- Construction: Block
- Loading: (2) Grade Level Doors
   Triple Position Truckwell

- Near the I-10 & Sky Harbor Airport
- Sprinkler System
- Fenced Yard
- Potential Security Shutters on all Windows