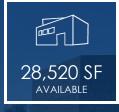

## **PROPERTY HIGHLIGHTS**

- 28,520 SF
- Office: 4,900 SF
- Power: 1200 amps/480 volts
- Clear Height: 22'
- Construction: Block
- Loading: (2) Grade Level Doors
   Triple Position Truckwell

- Near the I-10 & Sky Harbor Airport
- Sprinkler System
- Fenced Yard
- Potential Security Shutters on all Windows