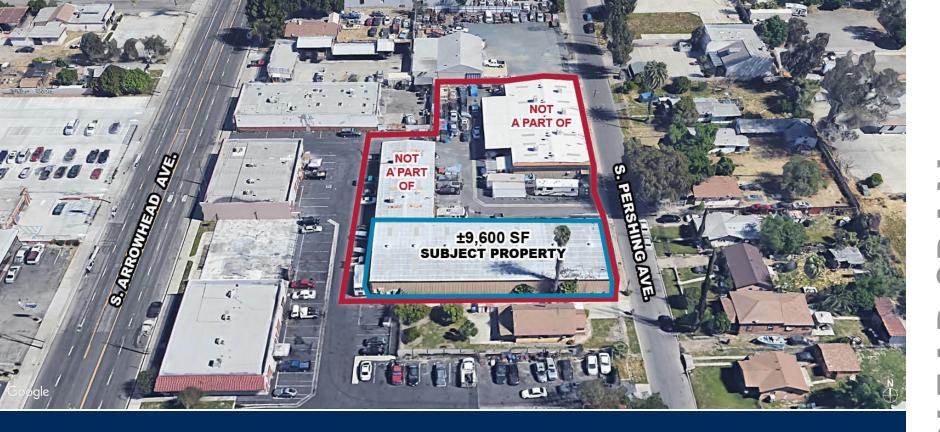

## FOR LEASE

464 S PERSHING AVE SAN BERNARDINO | CA 92408

#### **Property Features**

- 9,600 SF
- 794 SF Office Space
- 13 Car Parking
- Heavy Commercial Zoning
- 3 GL Doors (12'x12')

- 12'-14' Clear Height
- 400 Amps, 3 Phase, 3 Wire, 220 Volts (verify)
- Great Access to 10 & 215 Freeways
- ±2,000 SF Yard