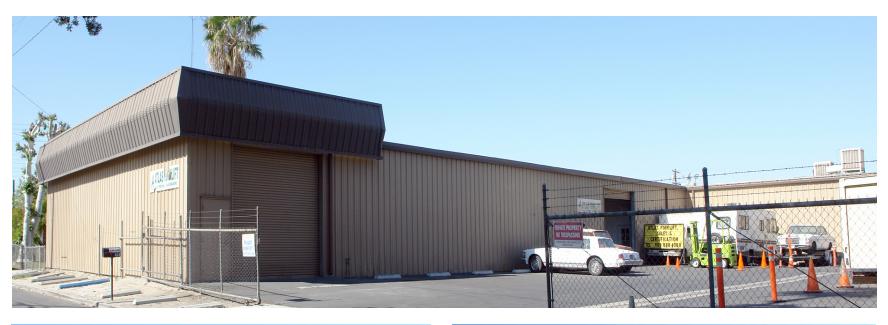

#### **Property Features**

- 9,600 SF
- 794 SF Office Space
- 13 Car Parking
- Heavy Commercial Zoning
- 3 GL Doors (12'x12')

- 12'-14' Clear Height
- 400 Amps, 3 Phase, 3 Wire, 220 Volts (verify)
- Great Access to 10 & 215 Freeways
- ±2,000 SF Yard