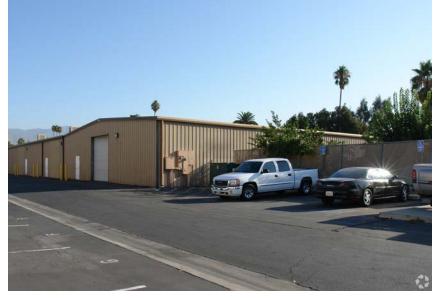

## FOR LEASE

464 S PERSHING AVE SAN BERNARDINO | CA 92408

#### **Property Features**

- 9,600 SF
- 794 SF Office Space
- 13 Car Parking
- Heavy Commercial Zoning
- 3 GL Doors (12'x12')

- 12'-14' Clear Height
- 400 Amps, 3 Phase, 3 Wire, 220 Volts (verify)
- Great Access to 10 & 215 Freeways
- ±2,000 SF Yard