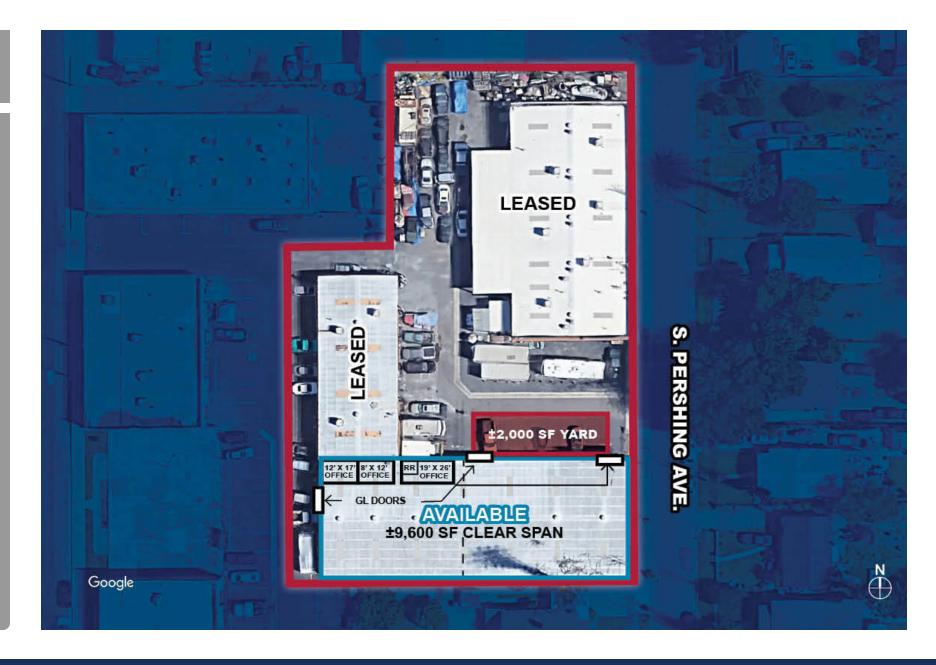

#### **Property Features**

- 9,600 SF
- 794 SF Office Space
- 13 Car Parking
- Heavy Commercial Zoning
- 3 GL Doors (12'x12')

- 12'-14' Clear Height
- 400 Amps, 3 Phase, 3 Wire, 220 Volts (verify)
- Great Access to 10 & 215 Freeways
- ±2,000 SF Yard

6,600 SF CLEAR SPAN