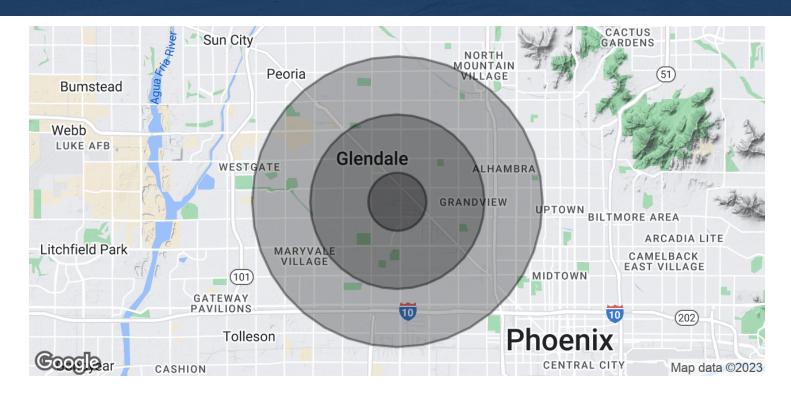

#### **DEMOGRAPHICS**

| POPULATION          | 1 MILE | 3 MILES | 5 MILES |
|---------------------|--------|---------|---------|
| Total population    | 19,893 | 235,811 | 579,826 |
| Median age          | 26.3   | 30.0    | 30.7    |
| Median age (Male)   | 25.3   | 29.5    | 30.2    |
| Median age (Female) | 27.2   | 30.3    | 31.4    |

<sup>\*</sup> Demographic data derived from 2020 ACS - US Census

#### TRAFFIC COUNT

| COLLECTION STREET | CROSS STREET        | TRAFFIC VOLUME | COUNT YEAR | DISTANCE FROM PROPERTY |
|-------------------|---------------------|----------------|------------|------------------------|
| N 51st Ave        | W Colter St S       | 22,831         | 2022       | 0.22 mi                |
| N 51st Ave        | W Bethany Home Rd N | 22,177         | 2022       | 0.38 mi                |
| W Bethany Home Rd | 52nd Ave E          | 24,127         | 2022       | 0.48 mi                |
| W Camelback Rd    | N 51st Ave E        | 25,814         | 2022       | 0.53 mi                |

<sup>\*</sup> Traffic count data derived from CoStar