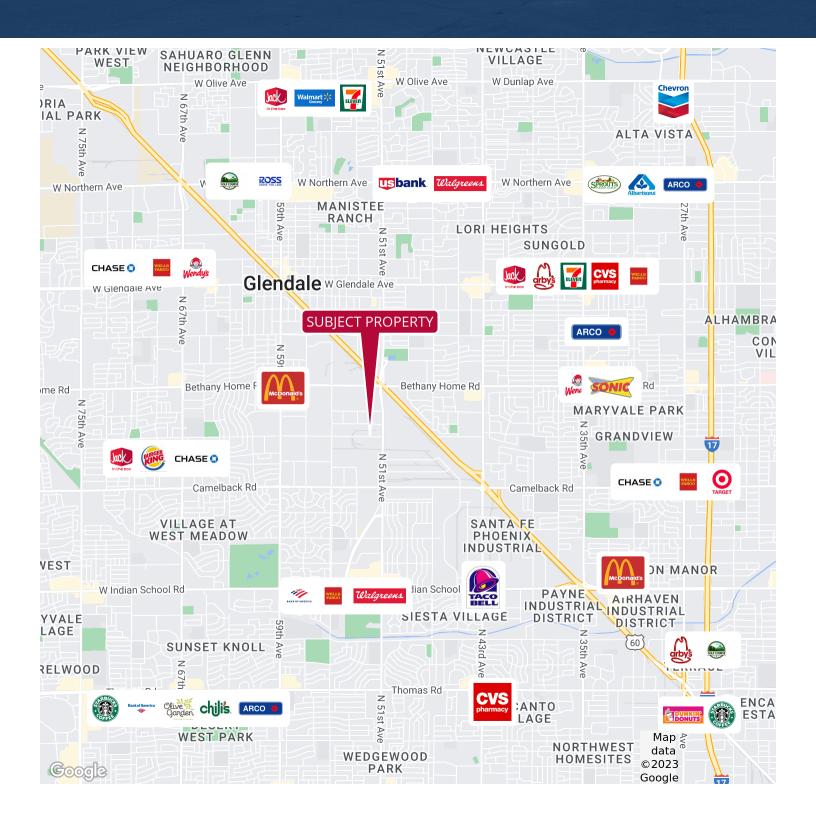

SON, CCIM VICE PRESIDENT** P: 602.575.2328 | M: 480.225.1992 carter.wilson@daumcommercial.com DAVID WILSON, SIOR, CCIM **EXECUTIVE VP / PRINCIPAL** P: 602.575.2306 | M: 602.284.2999

david.wilson@daumcommercial.com

**JERRY HILLERY VICE PRESIDENT** P: 602.575.2313 | M: 602.524.0487 jerry.hillery@daumcommercial.com

Although all information is furnished regarding for sale, rental or financing is from sources deemed reliable, such information has not been verified and no express representation is made nor is any to be implied as to the accuracy thereof, and it is submitted subject to errors, omissions, changes of price, rental or other conditions, prior sale, lease or financing, or withdrawal without notice.



### 5210 W MISSOURI AVE GLENDALE | AZ

# FOR SALE INDUSTRIAL PROPERTY WITH YARD







# FOR SALE INDUSTRIAL PROPERTY WITH YARD







Although all information is furnished regarding for sale, rental or financing is from sources deemed reliable, such information has not been verified and no express representation is made nor is any to be implied as to the accuracy thereof, and it is submitted subject to errors, omissions, changes of price, rental or other conditions, prior sale, lease or financing, or withdrawal without notice.





#### **DEMOGRAPHICS**

| POPULATION          | 1 MILE | 3 MILES | 5 MILES |
|---------------------|--------|---------|---------|
| Total population    | 19,893 | 235,811 | 579,826 |
| Median age          | 26.3   | 30.0    | 30.7    |
| Median age (Male)   | 25.3   | 29.5    | 30.2    |
| Median age (Female) | 27.2   | 30.3    | 31.4    |