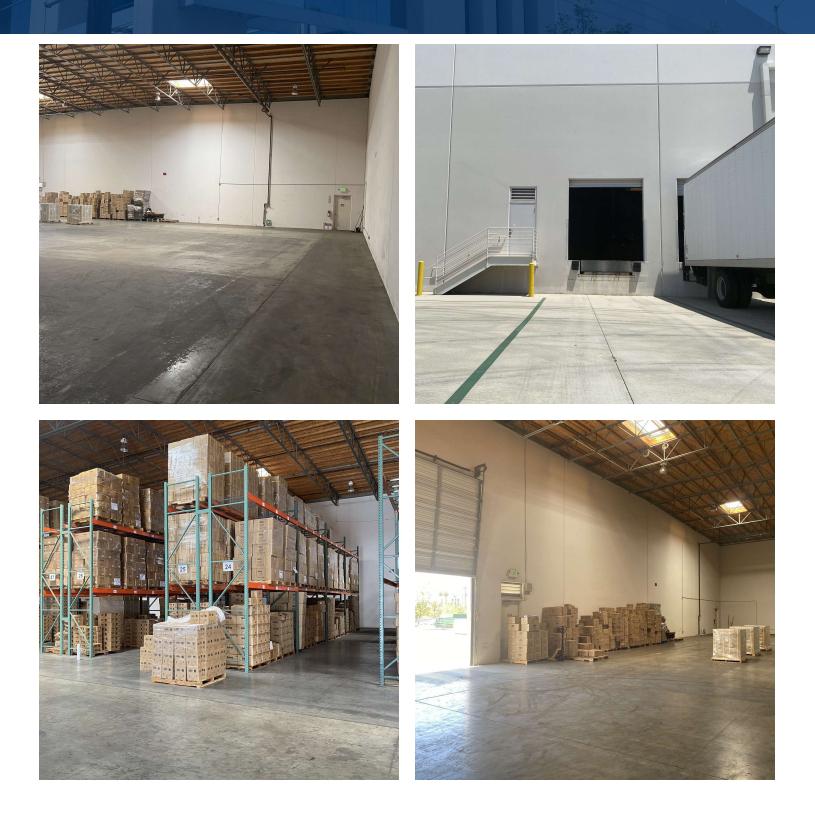

### **PROPERTY HIGHLIGHTS**

- Approximately 12,500 SF
- 2 Dock High Doors
- Adjacent to Citadel Outlets
- \$1.16 PSF Gross
- Immediate 5 Freeway Access
- Racking Included
- Excellent Overflow/ Shared Warehouse Space
- Flexible Lease Term
- Sprinklered