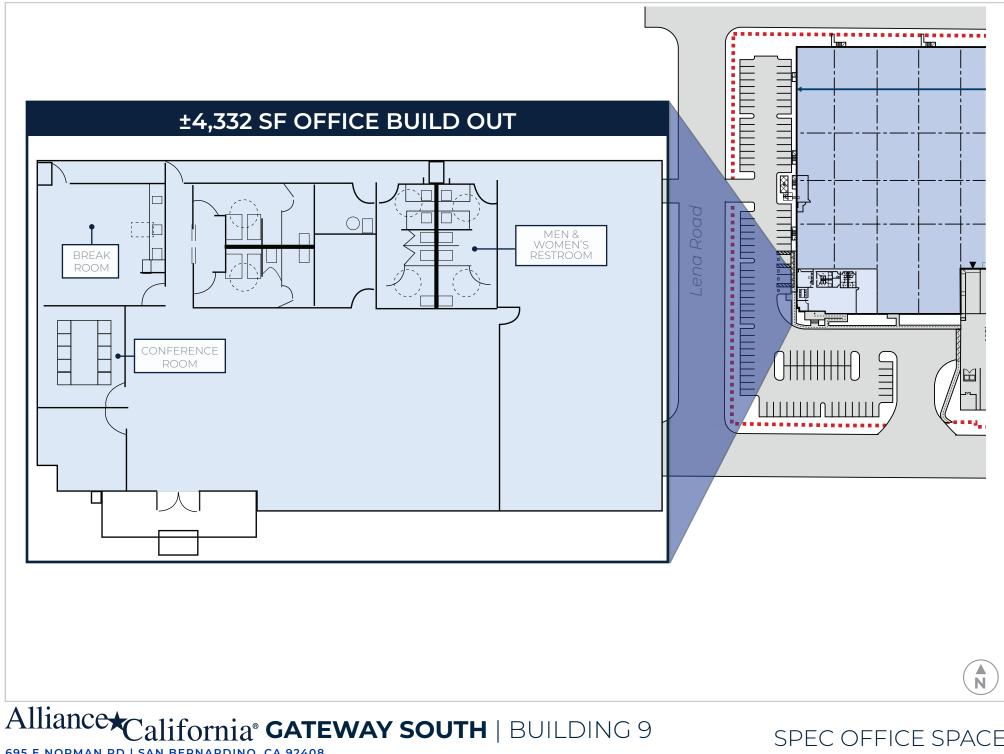

### AREA INFORMATION

695 E NORMAN RD | SAN BERNARDINO, CA 92408

695 E NORMAN RD | SAN BERNARDINO, CA 92408

695 E NORMAN RD | SAN BERNARDINO, CA 92408

SPEC OFFICE SPACE