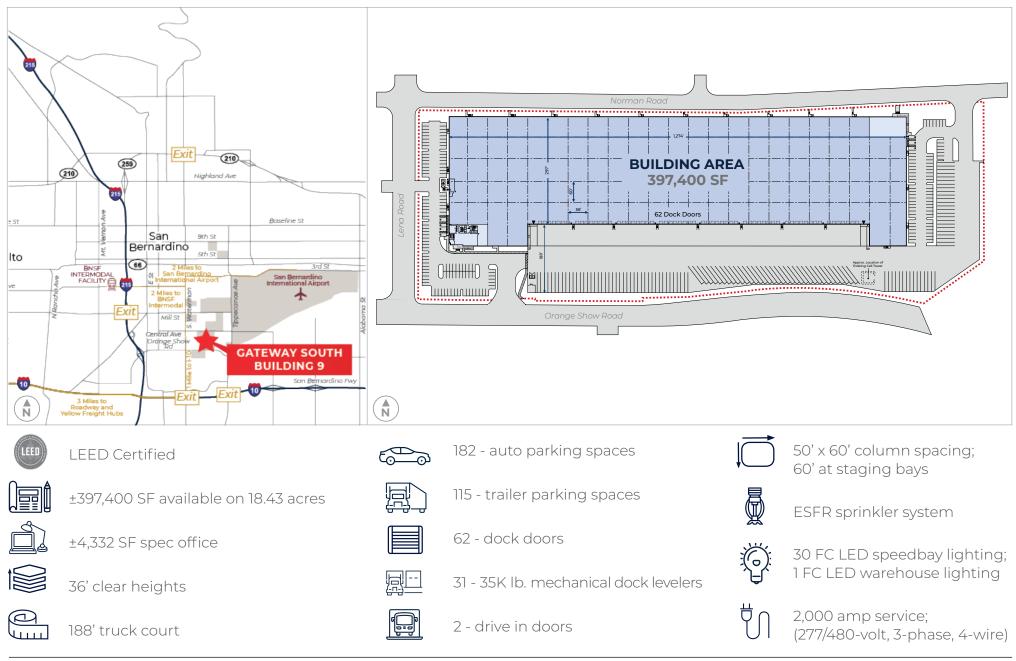

#### ±397,400 SF Available

AllianceCalifornia, Hillwood's 2,000-acre trade and logistics center, is located in one of the top industrial markets in the nation and offers companies the most competitive space in southern California. Building 9 features outstanding access to air, rail, and interstate highways. AllianceCalifornia is located at the intersection of the I-10, I-215 and I-210 freeways providing an excellent transportation network for prospective users. The building has state-of-the-art features, which include 36' clear heights, 188' truck court, 62 dock doors, an ESFR sprinkler system, 182 auto parking spaces and 115 trailer parking spaces.