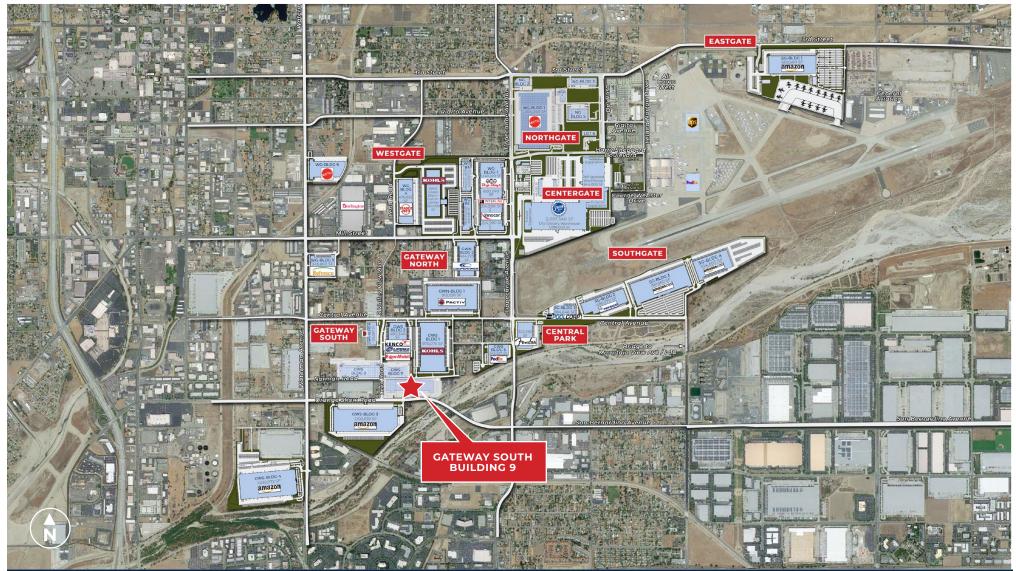

### AREA INFORMATION

695 E NORMAN RD | SAN BERNARDINO, CA 92408

695 E NORMAN RD | SAN BERNARDINO, CA 92408

695 E NORMAN RD | SAN BERNARDINO, CA 92408

SPEC OFFICE SPACE