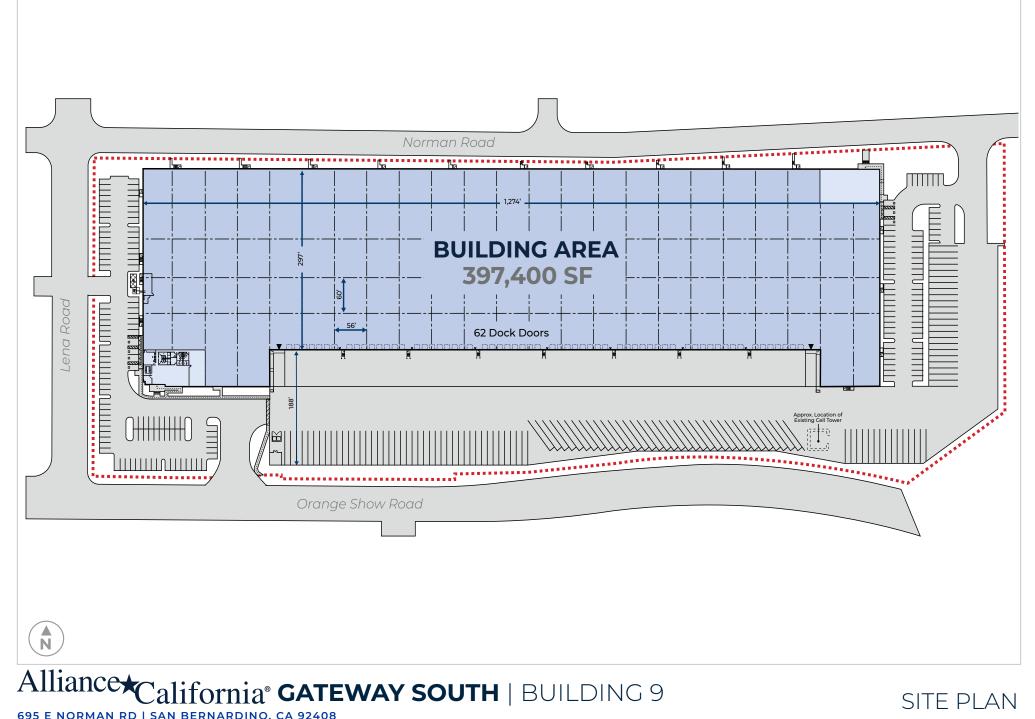

#### ±397,400 SF Available

AllianceCalifornia, Hillwood's 2,000-acre trade and logistics center, is located in one of the top industrial markets in the nation and offers companies the most competitive space in southern California. Building 9 features outstanding access to air, rail, and interstate highways. AllianceCalifornia is located at the intersection of the I-10, I-215 and I-210 freeways providing an excellent transportation network for prospective users. The building has state-of-the-art features, which include 36' clear heights, 188' truck court, 62 dock doors, an ESFR sprinkler system, 182 auto parking spaces and 115 trailer parking spaces.