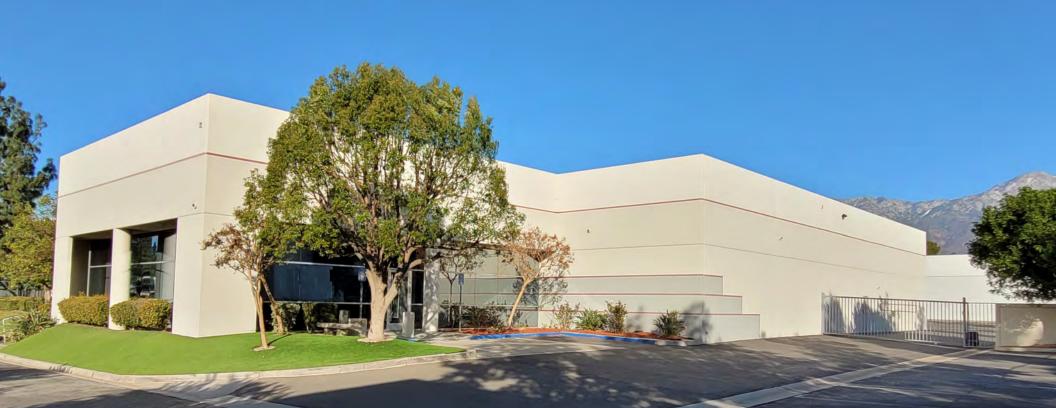

# FOR LEASE 28,964 SF INDUSTRIAL

# 10676 FULTON COURT RANCHO CUCAMONGA | CA

±1.36 Acres Land Parcel

High Image Building

FOR MORE INFORMATION, CONTACT:

KERRY COLE EXECUTIVE VICE PRESIDENT / PRINCIPAL O: 909.652.9045 | C: 626.824.4774 KERRY.COLE@DAUMCOMMERCIAL.COM CA DRE: 00946482

## **PROPERTY INFO**

- Freestanding High Image Property
- Excellent Warehouse or Manufacturing Facility
- Secured Yard Area
- Approximately 4,500 Recently Renovated
- Two Dock-High Positions w/Automated Roll Up Doors
- Two Ground-Level Doors
- Solar Panels Lower Electricity Costs
- Heavy Power 800 AMPS 277/480 Volts (Verify)
- Beautiful Location
- 21' Clearance Starting at First Column
- 1.36 Acre Land Parcel