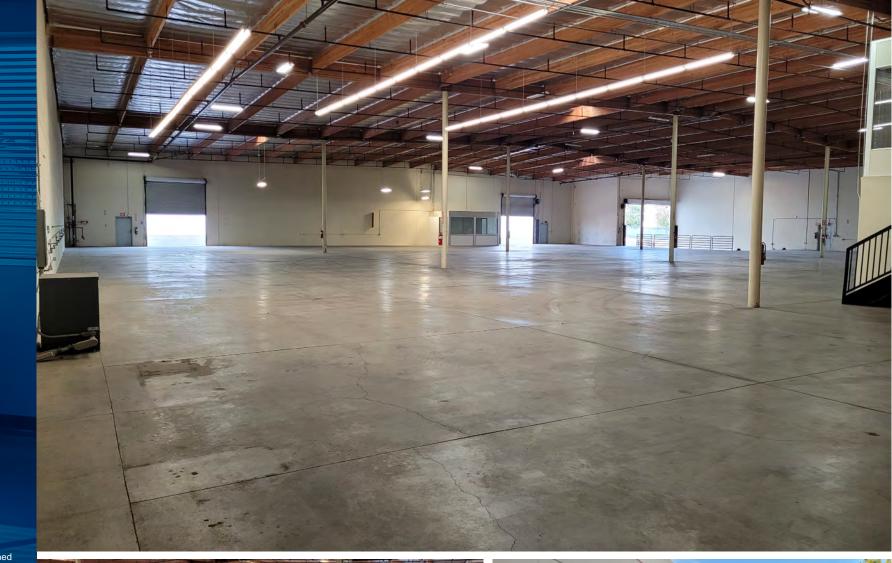

## **PROPERTY INFO**

- Freestanding High Image Property
- Excellent Warehouse or Manufacturing Facility
- Secured Yard Area
- Approximately 4,500 Recently Renovated
- Two Dock-High Positions w/Automated Roll Up Doors
- Two Ground-Level Doors
- Solar Panels Lower Electricity Costs
- Heavy Power 800 AMPS 277/480 Volts (Verify)
- Beautiful Location
- 21' Clearance Starting at First Column
- 1.36 Acre Land Parcel