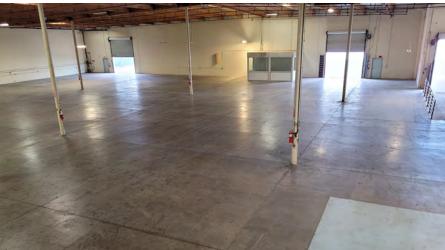

## **PROPERTY INFO**

- Freestanding High Image Property
- Excellent Warehouse or Manufacturing Facility
- Secured Yard Area
- Approximately 4,500 Recently Renovated
- Two Dock-High Positions w/Automated Roll Up Doors
- Two Ground-Level Doors
- Solar Panels Lower Electricity Costs
- Heavy Power 800 AMPS 277/480 Volts (Verify)
- Beautiful Location
- 21' Clearance Starting at First Column
- 1.36 Acre Land Parcel