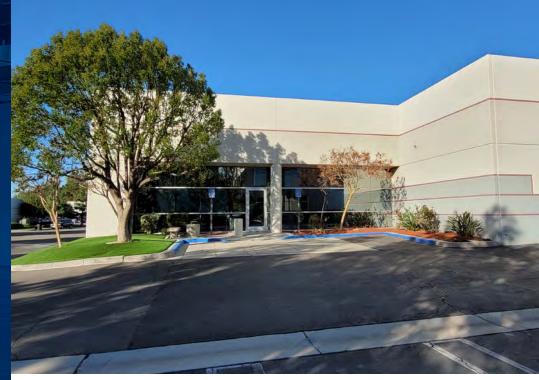

## **PROPERTY INFO**

- Freestanding High Image Property
- Excellent Warehouse or Manufacturing Facility
- Secured Yard Area
- Approximately 4,500 Recently Renovated
- Two Dock-High Positions w/Automated Roll Up Doors
- Two Ground-Level Doors
- Solar Panels Lower Electricity Costs
- Heavy Power 800 AMPS 277/480 Volts (Verify)
- Beautiful Location
- 21' Clearance Starting at First Column
- 1.36 Acre Land Parcel