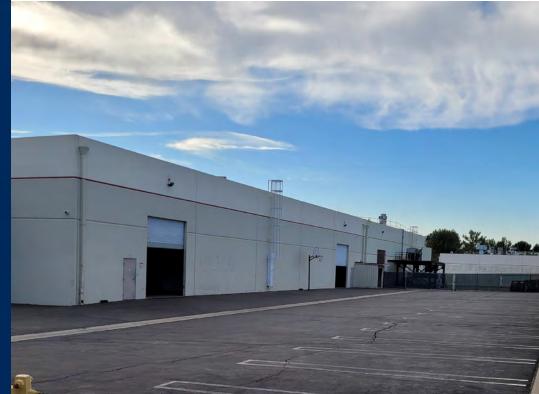

## **PROPERTY INFO**

- Freestanding High Image Property
- Excellent Warehouse or Manufacturing Facility
- Secured Yard Area
- Approximately 4,500 Recently Renovated
- Two Dock-High Positions w/Automated Roll Up Doors
- Two Ground-Level Doors
- Solar Panels Lower Electricity Costs
- Heavy Power 800 AMPS 277/480 Volts (Verify)
- Beautiful Location
- 21' Clearance Starting at First Column
- 1.36 Acre Land Parcel