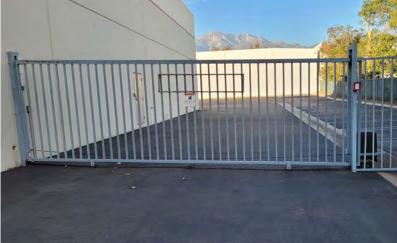

## **PROPERTY INFO**

- Freestanding High Image Property
- Excellent Warehouse or Manufacturing Facility
- Secured Yard Area
- Approximately 4,500 Recently Renovated
- Two Dock-High Positions w/Automated Roll Up Doors
- Two Ground-Level Doors
- Solar Panels Lower Electricity Costs
- Heavy Power 800 AMPS 277/480 Volts (Verify)
- Beautiful Location
- 21' Clearance Starting at First Column
- 1.36 Acre Land Parcel