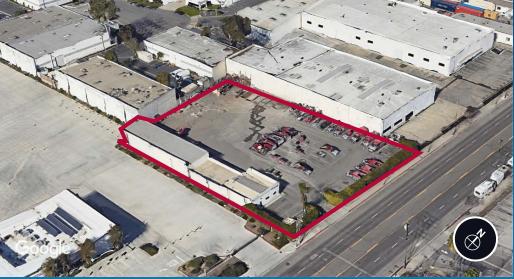

### 1.05 ACRE YARD WITH APPROX. 5,068 SQ.FT OF BUILDING

### **FOR LEASE** 1.05 AC (45,738 SF)

14815 S. AVALON BLVD.

GARDENA CA UNICORPORATED LA. COUNTY

#### PROPERTY HIGHLIGHTS

45,738 SF lot size

1.05 AC lot size

3,684 SF warehouse space

1,384 SF office space

**Fenced** secured yard

Paved with perimeter lights

#### PROPERTY SPECIFICATIONS

- 1.05 AC
- 1,384 SF Office Space
- 3,684 SF Warehouse
- Great Truck/Container/Fleet Yard/ Equipment Rental Yard
- Unincorporated LA County Zoning
- Fenced Secure Yard Paved with Perimeter Lights
- LCM2 Zoning
- 2 Fuel Pumps Serviced by 8,000 Gallon
   Underground Fuel Tank
- Lease Rate: \$.89 Gross
- Not in Green Zone