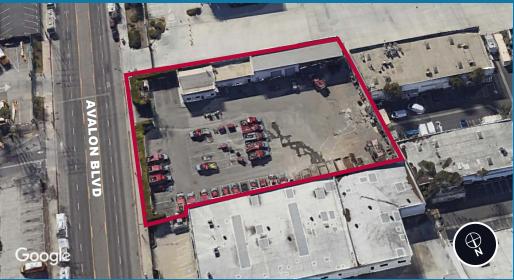

# FOR LEASE 1.05 AC (45,738 SF)

**14815 S. AVALON BLVD.** 

GARDENA | CAUNICORPORATED LA. COUNTY

**AERIALS** 

### 1.05 ACRE YARD WITH APPROX. 5,068 SQ.FT OF BUILDING

#### PROPERTY HIGHLIGHTS

45,738 SF lot size

1.05 AC lot size

3,684 SF warehouse space

1,384 SF office space

**Fenced** secured yard

Paved with perimeter lights

#### PROPERTY SPECIFICATIONS

- 1.05 AC
- 1,384 SF Office Space
- 3,684 SF Warehouse
- Great Truck/Container/Fleet Yard/ Equipment Rental Yard
- Unincorporated LA County Zoning
- Fenced Secure Yard Paved with Perimeter Lights
- LCM2 Zoning
- 2 Fuel Pumps Serviced by 8,000 Gallon
   Underground Fuel Tank
- Lease Rate: \$.89 Gross
- Not in Green Zone