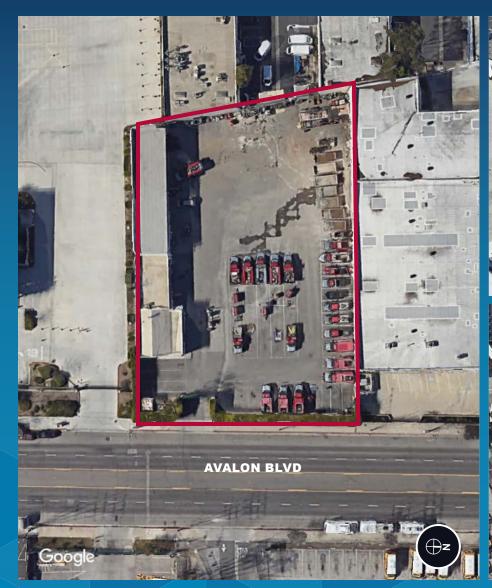

### 1.05 ACRE YARD WITH APPROX. 5,068 SQ.FT OF BUILDING

### **FOR LEASE** 1.05 AC (45,738 SF)

14815 S. AVALON BLVD.

GARDENA CA UNICORPORATED LA. COUNTY

#### PROPERTY HIGHLIGHTS

45,738 SF lot size

1.05 AC lot size

3,684 SF warehouse space

1,384 SF office space

**Fenced** secured yard

Paved with perimeter lights

#### PROPERTY SPECIFICATIONS

- 1.05 AC
- 1,384 SF Office Space
- 3,684 SF Warehouse
- Great Truck/Container/Fleet Yard/ Equipment Rental Yard
- Unincorporated LA County Zoning
- Fenced Secure Yard Paved with Perimeter Lights
- LCM2 Zoning
- 2 Fuel Pumps Serviced by 8,000 Gallon
   Underground Fuel Tank
- Lease Rate: \$.89 Gross
- Not in Green Zone