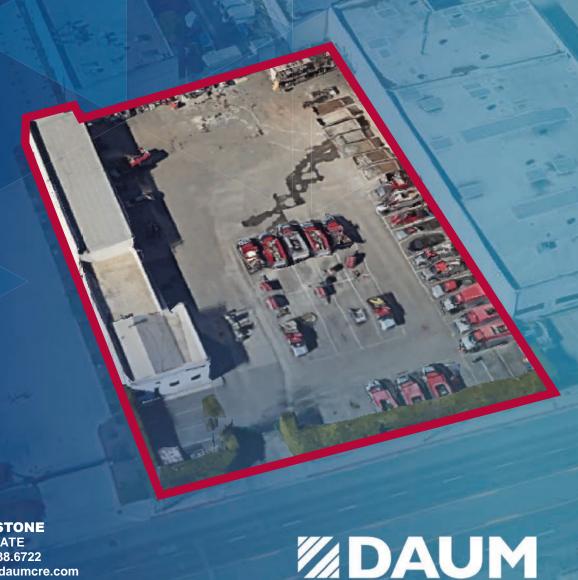

### 1.05 ACRE YARD WITH APPROX. 5,068 SQ.FT OF BUILDING

### **FOR LEASE** 1.05 AC (45,738 SF)

14815 S. AVALON BLVD.

GARDENA CA UNICORPORATED LA. COUNTY

#### PROPERTY HIGHLIGHTS

45,738 SF lot size

1.05 AC lot size

3,684 SF warehouse space

1,384 SF office space

**Fenced** secured yard

Paved with perimeter lights

#### PROPERTY SPECIFICATIONS

- 1.05 AC
- 1,384 SF Office Space
- 3,684 SF Warehouse
- Great Truck/Container/Fleet Yard/ Equipment Rental Yard
- Unincorporated LA County Zoning
- Fenced Secure Yard Paved with Perimeter Lights
- LCM2 Zoning
- 2 Fuel Pumps Serviced by 8,000 Gallon
   Underground Fuel Tank
- Lease Rate: \$.89 Gross
- Not in Green Zone