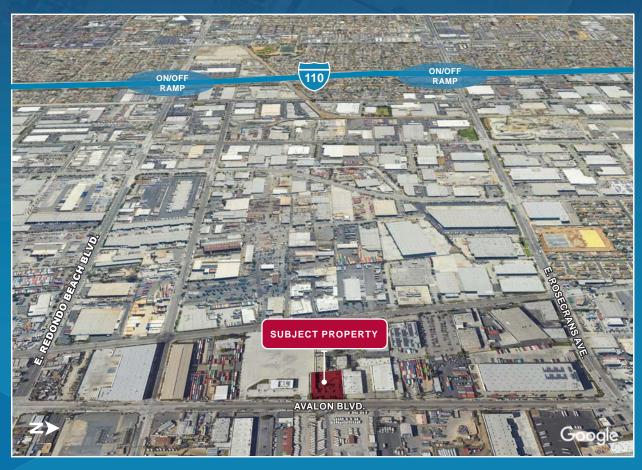

# FOR LEASE 1.05 AC (45,738 SF)

**14815 S. AVALON BLVD.** 

GARDENA | CAUNICORPORATED LA. COUNTY

**AERIALS** 

## FOR LEASE 1.05 AC (45,738 SF)

**14815 S. AVALON BLVD.** 

GARDENA | CA UNICORPORATED LA. COUNTY

**AMENITIES MAP** 