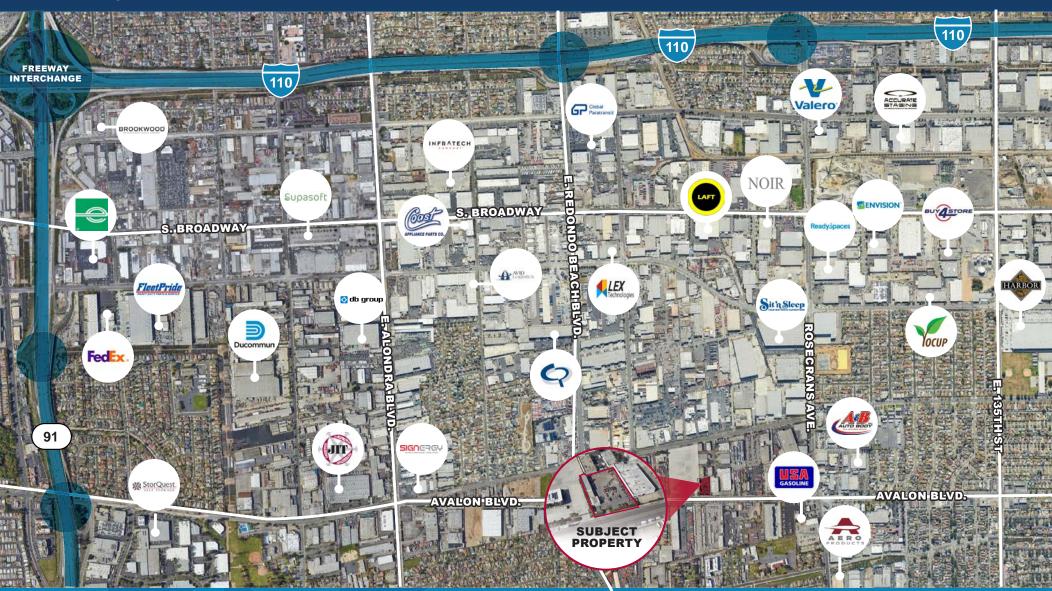

## FOR LEASE 1.05 AC (45,738 SF)

**14815 S. AVALON BLVD.** 

GARDENA | CA UNICORPORATED LA. COUNTY

**AMENITIES MAP** 