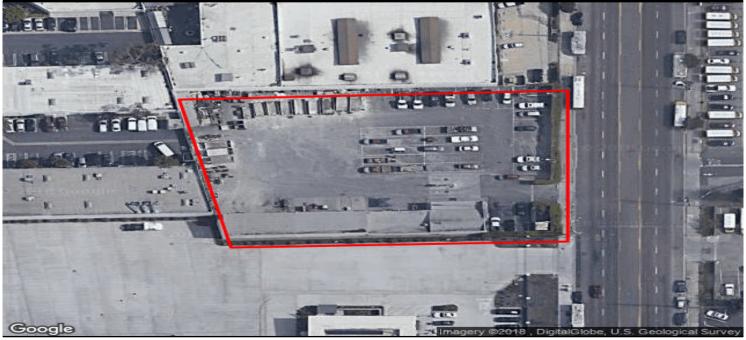

## 19191 South Vermont Avenue, Suite 850, Torrance, CA 90502 | 310-538-6700

**Available Acres** 1.05 **Land For Lease** Available SF 45,738

Address: 14815 S Avalon Blvd, Gardena, CA 90248 Avalon Blvd/Compton Blvd **Cross Streets:** 

> Great Truck/Container/Fleet/Equipment Rental Yard Unincorporated LA County Zoning 1,384 SF Office Space 3,684 SF Warehouse

Paved, Secure Yard w/ Electrical Entry Gate & Perimeter Lights Not in Green Zone

Lease Rate/Mo: \$40,707 Lease Rate/SF: \$0.89 Lease Type: Lease Terms: Acceptable to Owner

Sale Price/SF: NFS Sale Price: NFS **Available Acres:** 1.05 Ac Gas: Yes Available SF: 45.738 SF Water: Yes Divisible SF: No Sewer: Yes **Building SF:** 5,068 SF Electric: Fenced/Paved Fiber: Yard: