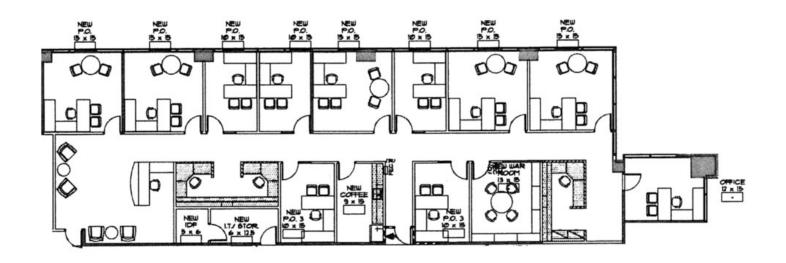

## "PLUG & PLAY"

SUBLEASE OPPORTUNITY - SUITE 750: 4,673 RSF

## FOR SUBLEASE SUITE 750 - 4,673 SF