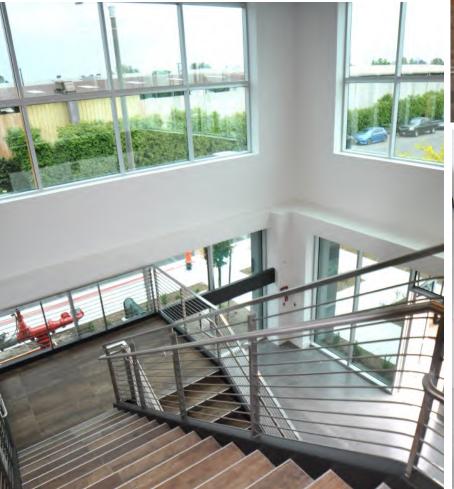

### **BUILDING HIGHLIGHTS**

- ± 6,002 SF Two Story Executive Office
- Restrooms and breakrooms on first and second floor offices
- ESFR Sprinkler K25.2 @ 25 PSI
- 2,000 Amps 277/480 volt 3ph4w (with a 3,000 Amp Transformer)
- 50' x 52' Column Spacing
- 32' Warehouse Clearance
- Warehouse Slab: 7" Thick, 4,000 PSI