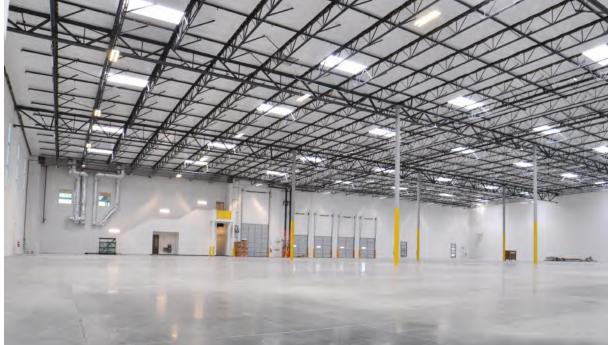

### **BUILDING HIGHLIGHTS**

- ± 6,002 SF Two Story Executive Office
- Restrooms and breakrooms on first and second floor offices
- ESFR Sprinkler K25.2 @ 25 PSI
- 2,000 Amps 277/480 volt 3ph4w (with a 3,000 Amp Transformer)
- 50' x 52' Column Spacing
- 32' Warehouse Clearance
- Warehouse Slab: 7" Thick, 4,000 PSI

- Natural Gas: Stubbed to Building
- Four (4) Dock High Loading Doors (9' x 10')
- Ground Level Loading (12' x 14')
- True Dock High Loading (9' x 10') (1 Pit Levelers & 3 Edge of Dock Levelers) and Electrical Outlets at each DH Door
- Trailer Parking
- 150' Loading Depth
- Private Fenced Yard
- Touchless & Water Efficient Plumbing Fixtures
- Water bottle filling station
- Skylights with OSHA approved safety bars
- High Velocity Low Speed warehouse fans
- Efficient Storefront system w/ low solar heat gain
- All Concrete Site Paving