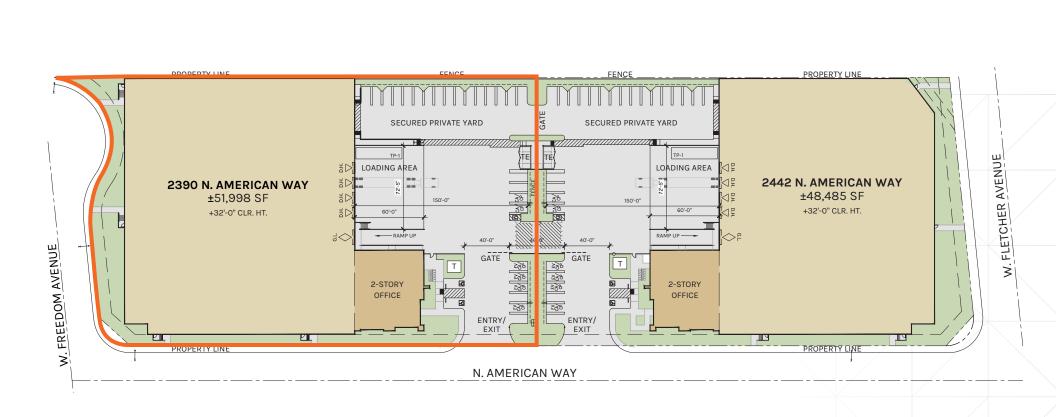

# 51,998 SF AVAILABLE | BUILDING 1

#### **PROPERTY HIGHLIGHTS**

- New Construction- 1st Qtr 2024
- · LEED Silver Certified
- Freestanding 51,998 SF Building on 88,591 SF of Land
- M1 Industrial Zone
- State of Art Distribution/Manufacturing Facilities
- Excellent Freeway Access (5, 91, 55, 57, 22)
- Strategic Southern California Location (Near Ports, Railways, Airports)

- Natural Gas: Stubbed to Building
- Four (4) Dock High Loading Doors (9' x 10')
- Ground Level Loading (12' x 14')
- True Dock High Loading (9' x 10') (1 Pit Levelers & 3 Edge of Dock Levelers) and Electrical Outlets at each DH Door
- Trailer Parking
- 150' Loading Depth
- Private Fenced Yard
- Touchless & Water Efficient Plumbing Fixtures
- Water bottle filling station
- Skylights with OSHA approved safety bars
- High Velocity Low Speed warehouse fans
- Efficient Storefront system w/ low solar heat gain
- All Concrete Site Paving