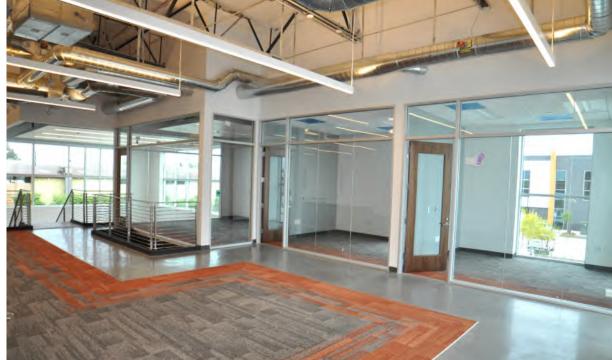

### **BUILDING HIGHLIGHTS**

- ± 6,002 SF Two Story Executive Office
- Restrooms and breakrooms on first and second floor offices
- ESFR Sprinkler K25.2 @ 25 PSI
- 2,000 Amps 277/480 volt 3ph4w (with a 3,000 Amp Transformer)
- 50' x 52' Column Spacing
- 32' Warehouse Clearance
- Warehouse Slab: 7" Thick, 4,000 PSI