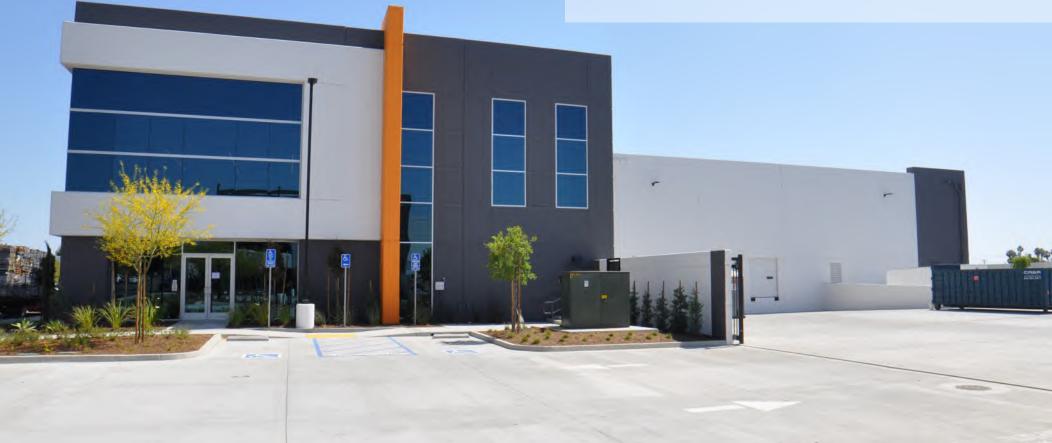

### 2390 N. AMERICAN WAY

#### **PROPERTY HIGHLIGHTS**

- New Construction- 1st Qtr 2024
- · LEED Silver Certified
- Freestanding 51,998 SF Building on 88,591 SF of Land
- M1 Industrial Zone
- State of Art Distribution/Manufacturing Facilities
- Excellent Freeway Access (5, 91, 55, 57, 22)
- Strategic Southern California Location (Near Ports, Railways, Airports)

### **BUILDING HIGHLIGHTS**

- ± 6,002 SF Two Story Executive Office
- Restrooms and breakrooms on first and second floor offices
- ESFR Sprinkler K25.2 @ 25 PSI
- 2,000 Amps 277/480 volt 3ph4w (with a 3,000 Amp Transformer)
- 50' x 52' Column Spacing
- 32' Warehouse Clearance
- Warehouse Slab: 7" Thick, 4,000 PSI