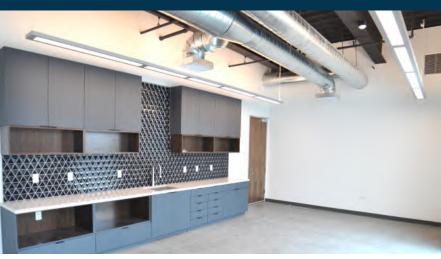

### **BUILDING HIGHLIGHTS**

- ± 6,002 SF Two Story Executive Office
- Restrooms and breakrooms on first and second floor offices
- ESFR Sprinkler K25.2 @ 25 PSI
- 2,000 Amps 277/480 volt 3ph4w (with a 3,000 Amp Transformer)
- 50' x 52' Column Spacing
- 32' Warehouse Clearance
- Warehouse Slab: 7" Thick, 4,000 PSI

#### LEED SILVER / ESG FEATURES

- 4 EV Charging Ready Stalls
- Water Efficient Landscape and Irrigation
- HVAC Systems w/ Negative Ion Generator, UV light, Co2 sensors & demand control ventilation
- Vision windows in loading doors
- Motion Sensored Lighting Throughout
- Thermoplastic Polyolefin (TPO) Reflective Roofs
- Warehouse Exhaust Fans w/ Nighttime Flushing