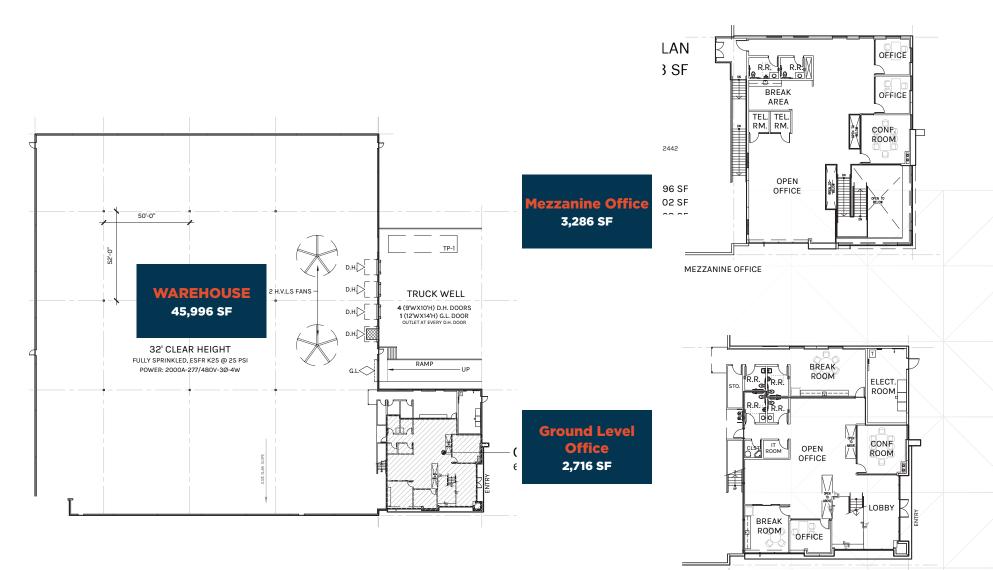

### **BUILDING HIGHLIGHTS**

- ± 6,000 SF Two Story Executive Office
- ESFR Sprinkler K25.2 @ 25 PSI
- 2,000 Amps 277/480 volt 3ph4w (with a 3,000 Amp Transformer)
- 50' x 52' Column Spacing
- 32' Warehouse Clearance
- Warehouse Slab: 7" Thick, 4,000 PSI
- Natural Gas: Stubbed to Building
- Ground Level Loading (12' x 14')
- Trailer Parking (1 position- 10' x 40')
- True Dock High Loading (9' x 10') (1 Pit Levelers & 3 Edge of Dock Levelers) and Electrical Outlets at each DH Door
- 150' Loading Depth
- Private Fenced Yard

## **Floor Plan**

GROUND LEVEL OFFICE

PLAN LAYOUT SUBJECT TO FIELD CONDITIONS AND MAY DIFFER FROM PLAN AS SHOWN. ALL INFORMATION PRESENTED ON THIS DRAWING IS PRESUMED TO BE ACCURATE, HOWEVER TENANT SHOULD VERIFY PERTINENT INFORMATION PRIOR TO COMMITTING TO A LEASE. ANY FURNITURE OR APPLIANCES SHOWN ON PLAN ARE FOR CONCEPT ONLY AND WILL BE TENANT PROVIDED.