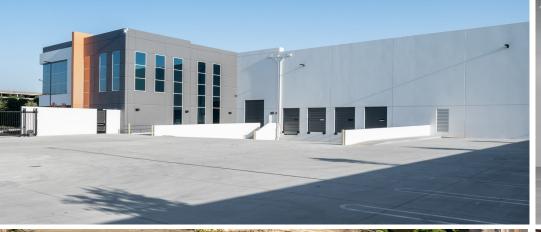

### **BUILDING HIGHLIGHTS**

- ± 6,000 SF Two Story Executive Office
- ESFR Sprinkler K25.2 @ 25 PSI
- 2,000 Amps 277/480 volt 3ph4w (with a 3,000 Amp Transformer)
- 50' x 52' Column Spacing
- 32' Warehouse Clearance
- Warehouse Slab: 7" Thick, 4,000 PSI
- Natural Gas: Stubbed to Building
- Ground Level Loading (12' x 14')
- Trailer Parking (1 position- 10' x 40')
- True Dock High Loading (9' x 10') (1 Pit Levelers & 3 Edge of Dock Levelers) and Electrical Outlets at each DH Door
- 150' Loading Depth
- Private Fenced Yard