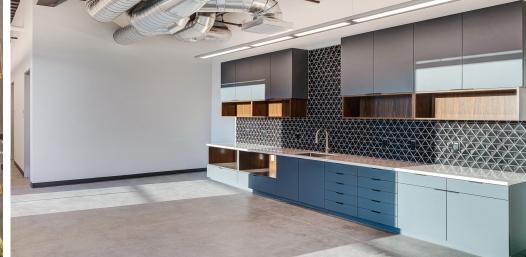

## **Building Features**

### **BUILDING HIGHLIGHTS**

- ± 6,000 SF Two Story Executive Office
- ESFR Sprinkler K25.2 @ 25 PSI
- 2,000 Amps 277/480 volt 3ph4w (with a 3,000 Amp Transformer)
- 50' x 52' Column Spacing
- 32' Warehouse Clearance
- Warehouse Slab: 7" Thick, 4,000 PSI
- Natural Gas: Stubbed to Building
- Ground Level Loading (12' x 14')
- Trailer Parking (1 position- 10' x 40')
- True Dock High Loading (9' x 10') (1 Pit Levelers & 3 Edge of Dock Levelers) and Electrical Outlets at each DH Door
- 150' Loading Depth
- Private Fenced Yard