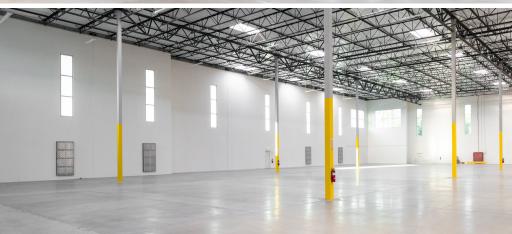

## **Building Features**

### **BUILDING HIGHLIGHTS**

- ± 6,000 SF Two Story Executive Office
- ESFR Sprinkler K25.2 @ 25 PSI
- 2,000 Amps 277/480 volt 3ph4w (with a 3,000 Amp Transformer)
- 50' x 52' Column Spacing
- 32' Warehouse Clearance
- Warehouse Slab: 7" Thick, 4,000 PSI
- Natural Gas: Stubbed to Building
- Ground Level Loading (12' x 14')
- Trailer Parking (1 position- 10' x 40')
- True Dock High Loading (9' x 10') (1 Pit Levelers & 3 Edge of Dock Levelers) and Electrical Outlets at each DH Door
- 150' Loading Depth
- Private Fenced Yard