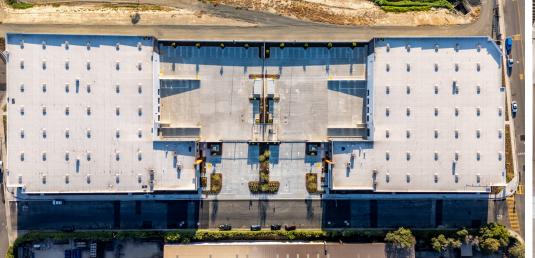

### **PROPERTY HIGHLIGHTS**

- LEED Gold Certified
- 2 Buildings Totaling 100,483 SF
- 51,998 SF Building on 88,591 SF of Land
- 48,485 SF Building on 86,011 SF of Land
- M1 Industrial Zone
- State of Art Distribution/ Manufacturing Facilities
- Excellent Freeway Access (5, 91, 55, 57, 22)

## **Property Location**