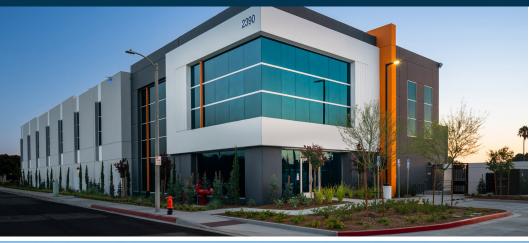

# AVAILABLE: 51,998 SF

PREMIER WAREHOUSE DISTRIBUTION FACILITY | HEAVY POWER 2390 N. AMERICAN WAY | ORANGE | CA

WWW.OC-INDUSTRIALBUILDINGS.COM

### **PROPERTY HIGHLIGHTS**

- LEED Gold Certified
- 2 Buildings Totaling 100,483 SF
- 51,998 SF Building on 88,591 SF of Land
- 48,485 SF Building on 86,011 SF of Land
- M1 Industrial Zone
- State of Art Distribution/ Manufacturing Facilities
- Excellent Freeway Access (5, 91, 55, 57, 22)