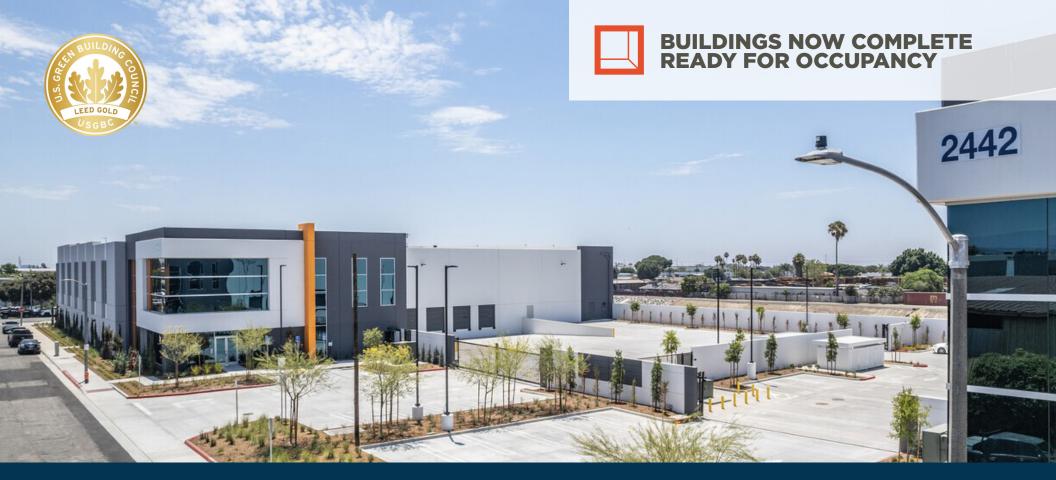

# JUST LEASED: 48,485 SF

2442 N. AMERICAN WAY | ORANGE | CA

### **PROPERTY HIGHLIGHTS**

- LEED Gold Certified
- 2 Buildings Totaling 100,483 SF
- 51,998 SF Building on 88,591 SF of Land
- 48,485 SF Building on 86,011 SF of Land
- M1 Industrial Zone
- State of Art Distribution/ Manufacturing Facilities
- Excellent Freeway Access (5, 91, 55, 57, 22)