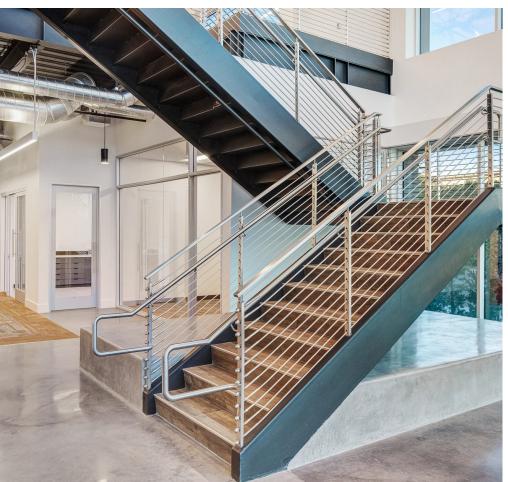

### **BUILDING HIGHLIGHTS**

- ± 6,000 SF Two Story Executive Office
- ESFR Sprinkler K25.2 @ 25 PSI
- 2,000 Amps 277/480 volt 3ph4w (with a 3,000 Amp Transformer)
- 50' x 52' Column Spacing
- 32' Warehouse Clearance
- Warehouse Slab: 7" Thick, 4,000 PSI
- Natural Gas: Stubbed to Building
- Ground Level Loading (12' x 14')
- Trailer Parking (1 position- 10' x 40')
- True Dock High Loading (9' x 10') (1 Pit Levelers & 3 Edge of Dock Levelers) and Electrical Outlets at each DH Door
- 150' Loading Depth
- Private Fenced Yard