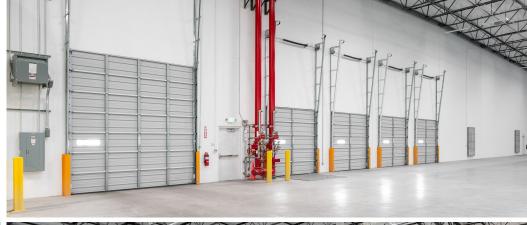

### **BUILDING HIGHLIGHTS**

- ± 6,000 SF Two Story Executive Office
- ESFR Sprinkler K25.2 @ 25 PSI
- 2,000 Amps 277/480 volt 3ph4w (with a 3,000 Amp Transformer)
- 50' x 52' Column Spacing
- 32' Warehouse Clearance
- Warehouse Slab: 7" Thick, 4,000 PSI
- Natural Gas: Stubbed to Building
- Ground Level Loading (12' x 14')
- Trailer Parking (1 position- 10' x 40')
- True Dock High Loading (9' x 10') (1 Pit Levelers & 3 Edge of Dock Levelers) and Electrical Outlets at each DH Door
- 150' Loading Depth
- Private Fenced Yard