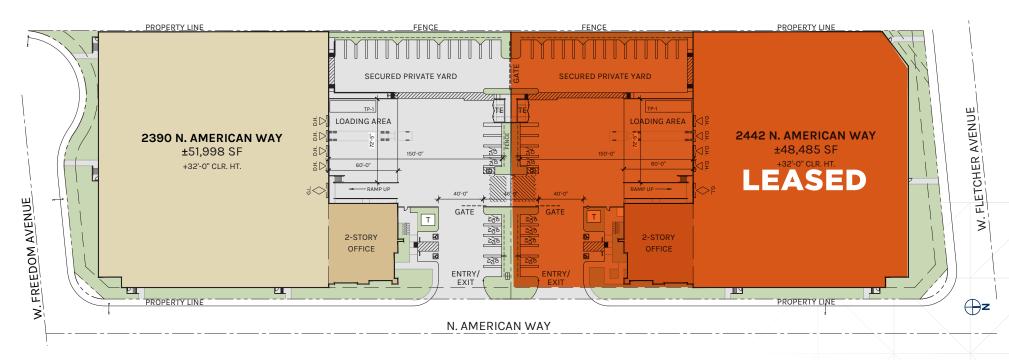

# JUST LEASED: 48,485 SF

2442 N. AMERICAN WAY | ORANGE | CA

# AVAILABLE: 51,998 SF

PREMIER WAREHOUSE DISTRIBUTION FACILITY | HEAVY POWER 2390 N. AMERICAN WAY | ORANGE | CA

WWW.OC-INDUSTRIALBUILDINGS.COM

### **PROPERTY HIGHLIGHTS**

- LEED Gold Certified
- 2 Buildings Totaling 100,483 SF
- 51,998 SF Building on 88,591 SF of Land
- 48,485 SF Building on 86,011 SF of Land
- M1 Industrial Zone
- State of Art Distribution/ Manufacturing Facilities
- Excellent Freeway Access (5, 91, 55, 57, 22)