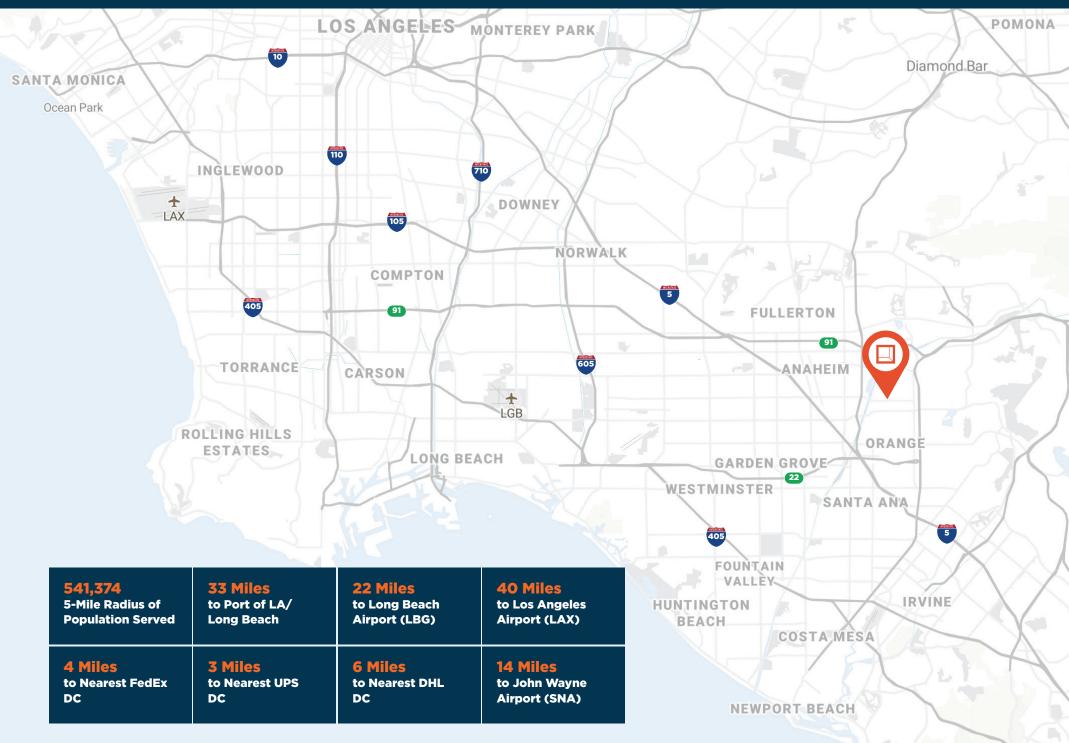

Flushing
- Touchless & Water Efficient Plumbing Fixtures
- All Concrete Site Paving

## **Floor Plan**



GROUND LEVEL OFFICE 3,096 SF

PLAN LAYOUT SUBJECT TO FIELD CONDITIONS AND MAY DIFFER FROM PLAN AS SHOWN. ALL INFORMATION PRESENTED ON THIS DRAWING IS PRESUMED TO BE ACCURATE, HOWEVER TENANT SHOULD VERIFY PERTINENT INFORMATION PRIOR TO COMMITTING TO A LEASE. ANY FURNITURE OR APPLIANCES SHOWN ON PLAN ARE FOR CONCEPT ONLY AND WILL BE TENANT PROVIDED.

2390 N. AMERICAN WAY 51,998 SF





PLAN LAYOUT SUBJECT TO FIELD CONDITIONS AND MAY DIFFER FROM PLAN AS SHOWN. ALL INFORMATION PRESENTED ON THIS DRAWING IS PRESUMED TO BE ACCURATE, HOWEVER TENANT SHOULD VERIFY PERTINENT INFORMATION PRIOR TO COMMITTING TO A LEASE.

# 2390 N. AMERICAN WAY





# **Property Location**

2390 N. AMERICAN WAY







### **Leasing Contacts**

CHRIS MIGLIORI, SIOR

Executive Vice President P: 714.941.5320 | M: 714.501.6075 cmigliori@daumcre.com CA License # 00972843

#### PAUL GINGRICH

Executive Vice President P: 714.941.5333 | M: 949.357.7467 pgingrich@daumcre.com CA License # 01299770

#### **DENNIS HOLT**

Vice President P: 949.242.1714 | F: 949.474.1771 dholt@daumcre.com CA License # 01948978



🌐 www

#### WW.OC-INDUSTRIALBUILDINGS.COM

D/AQ Corp. #01129558. Maps Courtesy ©Google & ©Microsoft. Although all information is furnished regarding for sale, rental or financing is from sources deemed reliable, such information has not been verified and no express representation is made nor is any to be implied as to the accuracy thereof, and it is submitted subject to errors, omissions, changes of pri