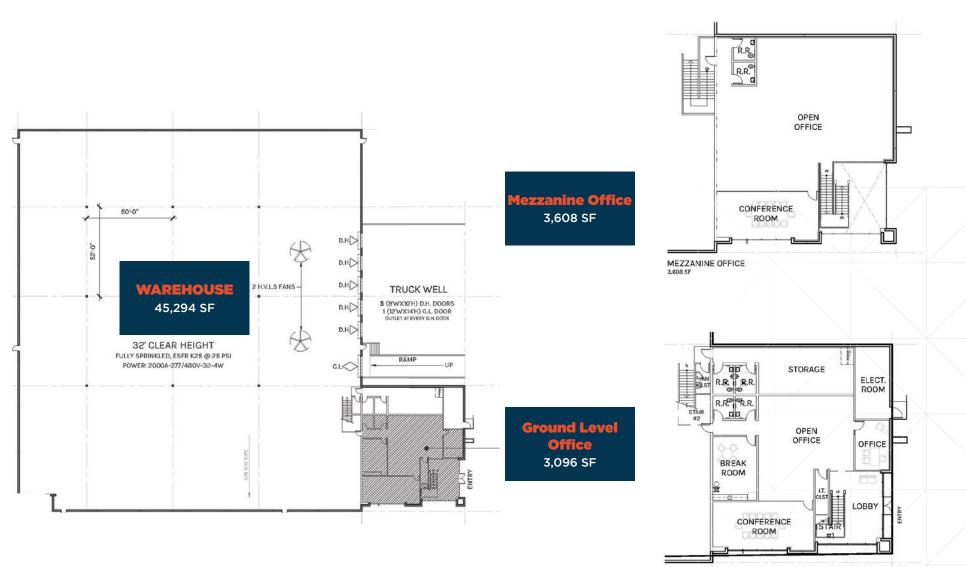

## **Floor Plan**

GROUND LEVEL OFFICE 3,096 SF

PLAN LAYOUT SUBJECT TO FIELD CONDITIONS AND MAY DIFFER FROM PLAN AS SHOWN. ALL INFORMATION PRESENTED ON THIS DRAWING IS PRESUMED TO BE ACCURATE, HOWEVER TENANT SHOULD VERIFY PERTINENT INFORMATION PRIOR TO COMMITTING TO A LEASE. ANY FURNITURE OR APPLIANCES SHOWN ON PLAN ARE FOR CONCEPT ONLY AND WILL BE TENANT PROVIDED.

2390 N. AMERICAN WAY 51,998 SF

PLAN LAYOUT SUBJECT TO FIELD CONDITIONS AND MAY DIFFER FROM PLAN AS SHOWN. ALL INFORMATION PRESENTED ON THIS DRAWING IS PRESUMED TO BE ACCURATE, HOWEVER TENANT SHOULD VERIFY PERTINENT INFORMATION PRIOR TO COMMITTING TO A LEASE.