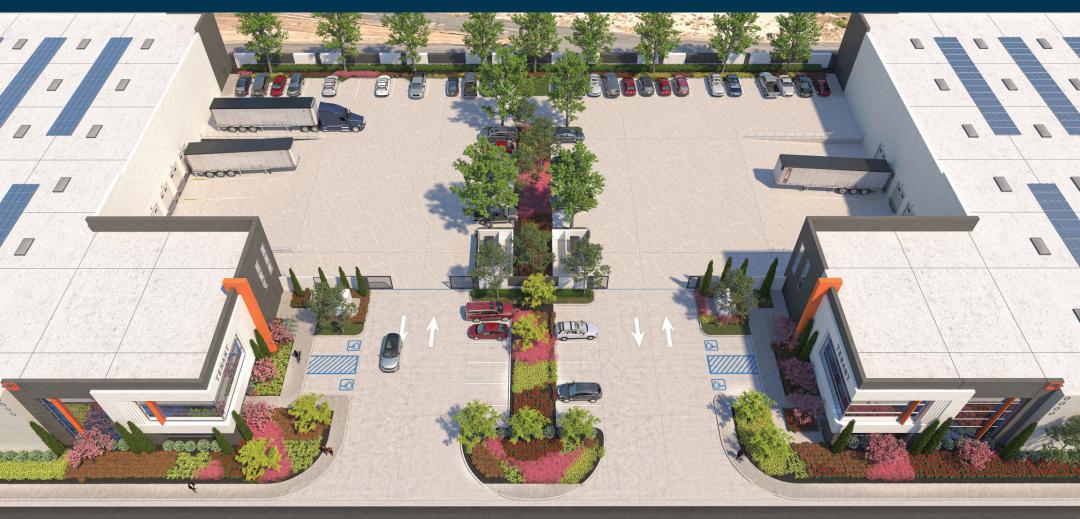

#### **BUILDING HIGHLIGHTS**

- 6,704 SF Two Story Executive Office
- ESFR Sprinkler K25.2 @ 25 PSI
- 2,000 Amps 277/480 volt 3ph4w
- 50' x 52' Column Spacing
- 32' Warehouse Clearance
- Five (5) Dock High Loading Doors (9' x 10')
- Ground Level Loading (12' x 14')
- 150' Loading Depth
- Private Fenced Yard

#### **LEED SILVER / ESG FEATURES**

- 4 EV Charging Ready Stalls
- Water Efficient Landscape and Irrigation
- HVAC Systems w/ Negative Ion Generator, UV light, Co2 sensors & demand control ventilation
- Motion Sensored Lighting Throughout
- Thermoplastic Polyolefin (TPO) Reflective Roofs
- Warehouse Exhaust Fans w/ Nighttime Flushing
- Touchless & Water Efficient Plumbing Fixtures
- All Concrete Site Paving