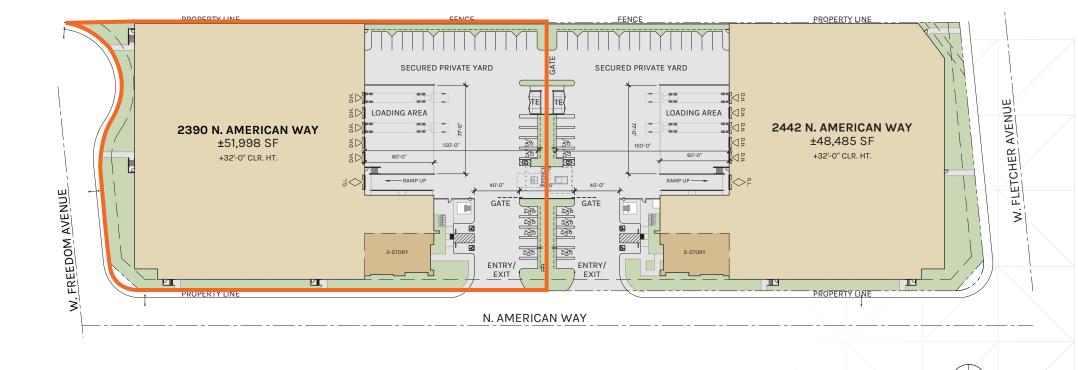

# 51,998 SF AVAILABLE | BUILDING 1

PREMIER WAREHOUSE DISTRIBUTION FACILITY 2390 N. AMERICAN WAY | ORANGE | CA

WWW.OC-INDUSTRIALBUILDINGS.COM

### 2390 N. AMERICAN WAY

# 2390 N. AMERICAN WAY

# **Property Location**

2390 N. AMERICAN WAY