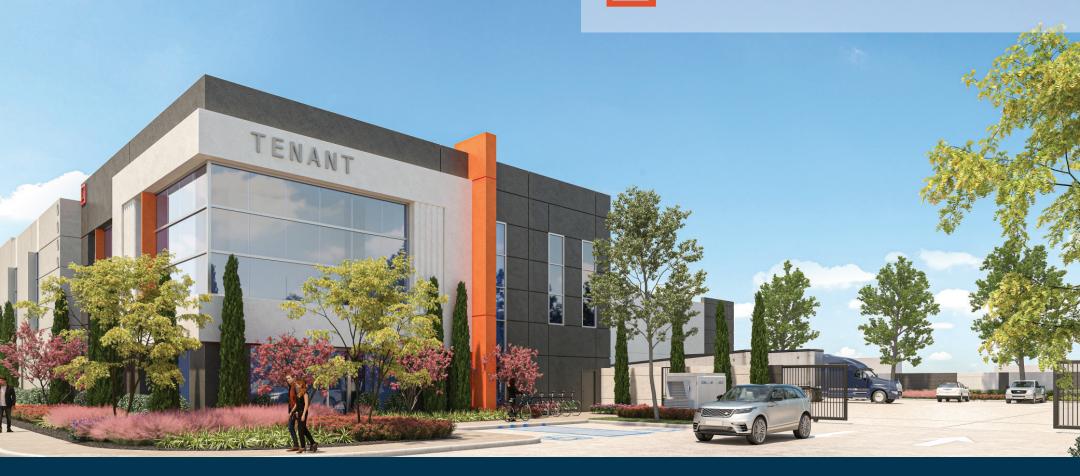

# 51,998 SF AVAILABLE | BUILDING 1

PREMIER WAREHOUSE DISTRIBUTION FACILITY 2390 N. AMERICAN WAY | ORANGE | CA

WWW.OC-INDUSTRIALBUILDINGS.COM

#### **PROPERTY HIGHLIGHTS**

- New Construction- 1st Qtr 2024
- LEED Silver Certified
- Freestanding 51,998 SF Building on 88,591 SF of Land
- M1 Industrial Zone
- State of Art Distribution/Manufacturing Facilities
- Excellent Freeway Access (5, 91, 55, 57, 22)
- Strategic Southern California Location (Near Ports, Railways, Airports)

#### **BUILDING HIGHLIGHTS**

- 6,704 SF Two Story Executive Office
- ESFR Sprinkler K25.2 @ 25 PSI
- 2,000 Amps 277/480 volt 3ph4w
- 50' x 52' Column Spacing
- 32' Warehouse Clearance
- Five (5) Dock High Loading Doors (9' x 10')
- Ground Level Loading (12' x 14')
- 150' Loading Depth
- Private Fenced Yard