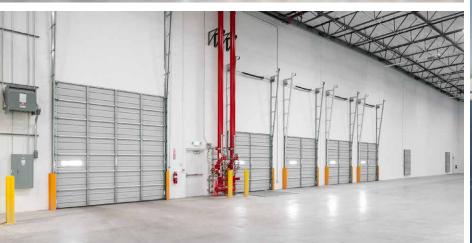

### **BUILDING HIGHLIGHTS**

- ± 5,989 SF Two Story Executive Office
- ESFR Sprinkler K25.2 @ 25 PSI
- 2,000 Amps 277/480 volt 3ph4w (with a 3,000 Amp Transformer)
- 50' x 52' Column Spacing
- · 32' Warehouse Clearance
- Warehouse Slab: 7" Thick, 4,000 PSI
- Natural Gas: Stubbed to Building
- Four (4) Dock High Loading Doors (9' x 10')
- Ground Level Loading (12' x 14')
- True Dock High Loading (9' x 10') (1 Pit Levelers & 3
   Edge of Dock Levelers) and Electrical Outlets at each DH Door
- 150' Loading Depth
- Trailer Parking
- Private Fenced Yard