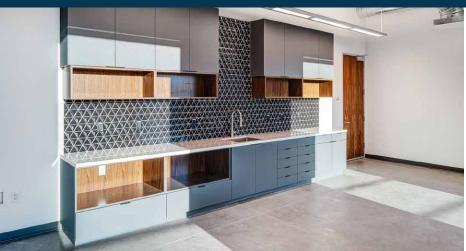

### **BUILDING HIGHLIGHTS**

- ± 5,989 SF Two Story Executive Office
- ESFR Sprinkler K25.2 @ 25 PSI
- 2,000 Amps 277/480 volt 3ph4w (with a 3,000 Amp Transformer)
- 50' x 52' Column Spacing
- · 32' Warehouse Clearance
- Warehouse Slab: 7" Thick, 4,000 PSI
- Natural Gas: Stubbed to Building
- Four (4) Dock High Loading Doors (9' x 10')
- Ground Level Loading (12' x 14')
- True Dock High Loading (9' x 10') (1 Pit Levelers & 3
   Edge of Dock Levelers) and Electrical Outlets at each DH Door
- 150' Loading Depth
- Trailer Parking
- Private Fenced Yard

MEZZANINE OFFICE

**GROUND FLOOR OFFICE** 

PLAN LAYOUT SUBJECT TO FIELD CONDITIONS AND MAY DIFFER FROM PLAN AS SHOWN. ALL INFORMATION PRESENTED ON THIS DRAWING IS PRESUMED TO BE ACCURATE, HOWEVER TENANT SHOULD VERIFY PERTINENT INFORMATION PRIOR TO COMMITTING TO A LEASE. ANY FURNITURE OR APPLIANCES SHOWN ON PLAN ARE FOR CONCEPT ONLY AND WILL BE TENANT PROVIDED.