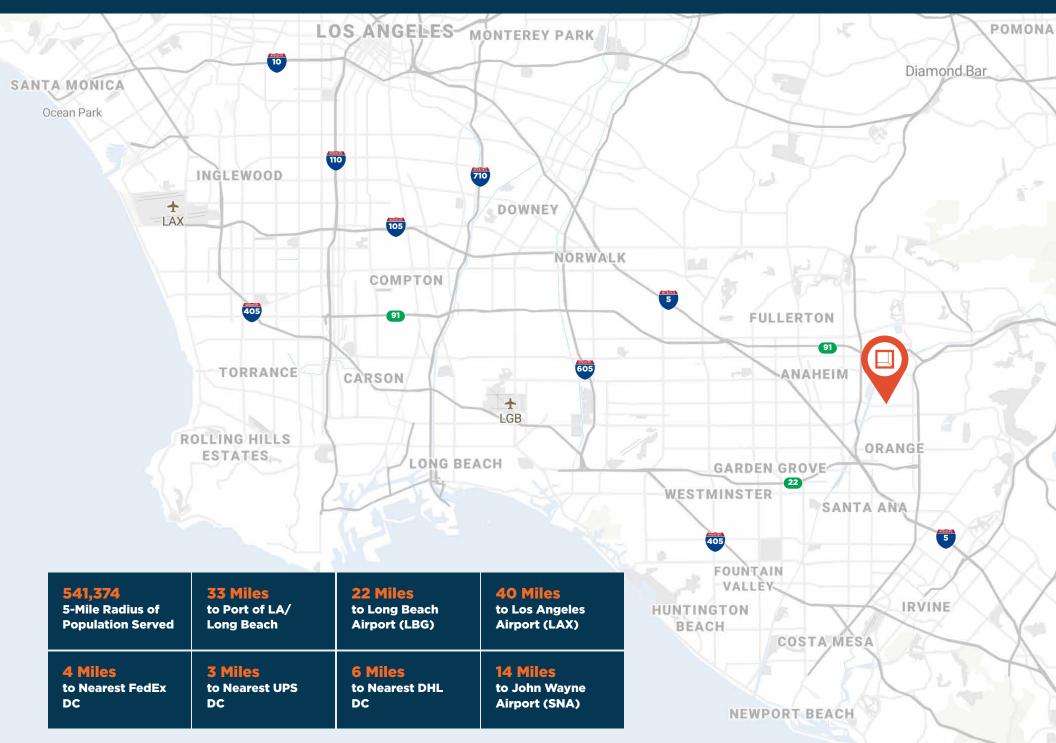

ES**

- 4 EV Charging Ready Stalls
- Water Efficient Landscape and Irrigation
- HVAC Systems w/ Negative Ion Generator, UV light, Co2 sensors & demand control ventilation
- Motion Sensored Lighting Throughout
- Warehouse Exhaust Fans w/ Nighttime Flushing
- High Velocity Low Speed warehouse fans
- All Concrete Site Paving



MEZZANINE OFFICE



**GROUND FLOOR OFFICE** 



PLAN LAYOUT SUBJECT TO FIELD CONDITIONS AND MAY DIFFER FROM PLAN AS SHOWN. ALL INFORMATION PRESENTED ON THIS DRAWING IS PRESUMED TO BE ACCURATE, HOWEVER TENANT SHOULD VERIFY PERTINENT INFORMATION PRIOR TO COMMITTING TO A LEASE. ANY FURNITURE OR APPLIANCES SHOWN ON PLAN ARE FOR CONCEPT ONLY AND WILL BE TENANT PROVIDED.

# 2442 N. AMERICAN WAY













## 2442 N. AMERICAN WAY













### **Property Location**









### **Leasing Contacts**

### **CHRIS MIGLIORI, SIOR**

Executive Vice President
P: 714.941.5320 | M: 714.501.6075
cmigliori@daumcre.com
CA License # 00972843

### **PAUL GINGRICH**

Executive Vice President
P: 714.941.5333 | M: 949.357.7467
pgingrich@daumcre.com
CA License # 01299770

### **DENNIS HOLT**

Vice President
P: 949.242.1714 | F: 949.474.1771
dholt@daumcre.com
CA License # 01948978





#### WWW.OC-INDUSTRIALBUILDINGS.COM

D/AQ Corp. #01129558. Maps Courtesy ©Google & ©Microsoft. Although all information is furnished regarding for sale, rental or financing is from sources deemed reliable, such information has not been verified and no express representation is made nor is any to be implied as to the accuracy thereof, and it is submitted subject to errors, omissions, changes