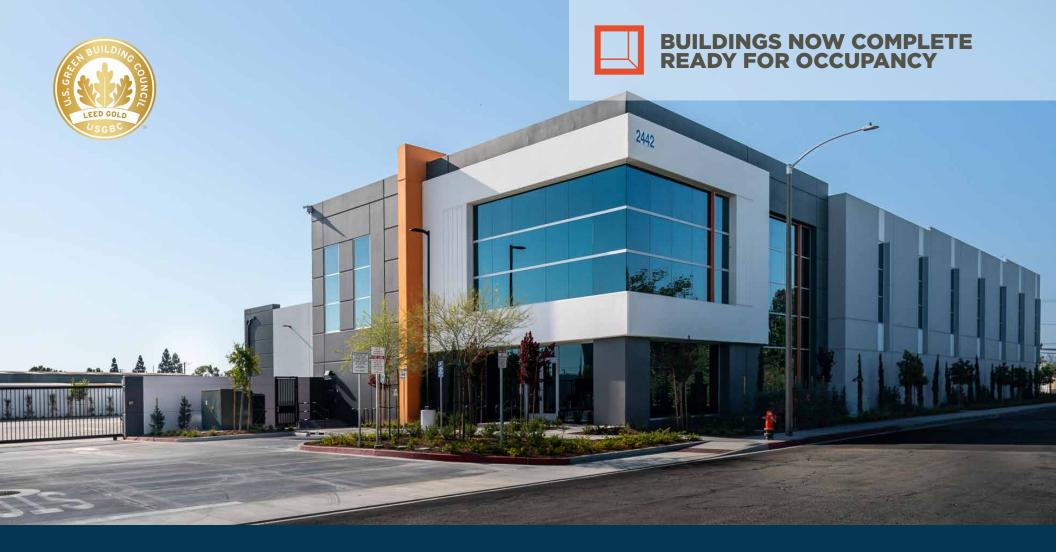

# 48,485 SF AVAILABLE

PREMIER WAREHOUSE DISTRIBUTION FACILITY | HEAVY POWER 2442 N. AMERICAN WAY | ORANGE | CA

N. AMERICAN WAY

#### PROPERTY HIGHLIGHTS

- LEED Gold Certified
- Freestanding 48,485 SF Building on 86.011 SF of Land
- M1 Industrial Zone
- State of Art Distribution/ Manufacturing Facilities
- Excellent Freeway Access
   (5, 91, 55, 57, 22)