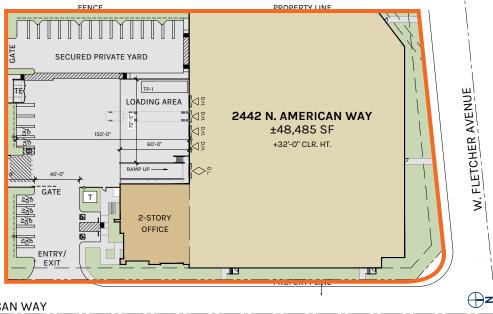

### **BUILDING HIGHLIGHTS**

- ± 5,989 SF Two Story Executive Office
- ESFR Sprinkler K25.2 @ 25 PSI
- 2,000 Amps 277/480 volt 3ph4w (with a 3,000 Amp Transformer)
- 50' x 52' Column Spacing
- · 32' Warehouse Clearance
- Warehouse Slab: 7" Thick, 4,000 PSI
- Natural Gas: Stubbed to Building
- Four (4) Dock High Loading Doors (9' x 10')
- Ground Level Loading (12' x 14')
- True Dock High Loading (9' x 10') (1 Pit Levelers & 3
   Edge of Dock Levelers) and Electrical Outlets at each DH Door
- 150' Loading Depth
- Trailer Parking
- Private Fenced Yard