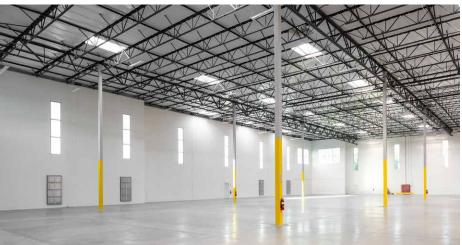

#### PROPERTY HIGHLIGHTS

- LEED Gold Certified
- Freestanding 48,485 SF Building on 86.011 SF of Land
- M1 Industrial Zone
- State of Art Distribution/ Manufacturing Facilities
- Excellent Freeway Access
   (5, 91, 55, 57, 22)

### **BUILDING HIGHLIGHTS**

- ± 5,989 SF Two Story Executive Office
- ESFR Sprinkler K25.2 @ 25 PSI
- 2,000 Amps 277/480 volt 3ph4w (with a 3,000 Amp Transformer)
- 50' x 52' Column Spacing
- · 32' Warehouse Clearance
- Warehouse Slab: 7" Thick, 4,000 PSI
- Natural Gas: Stubbed to Building
- Four (4) Dock High Loading Doors (9' x 10')
- Ground Level Loading (12' x 14')
- True Dock High Loading (9' x 10') (1 Pit Levelers & 3
   Edge of Dock Levelers) and Electrical Outlets at each DH Door
- 150' Loading Depth
- Trailer Parking
- Private Fenced Yard