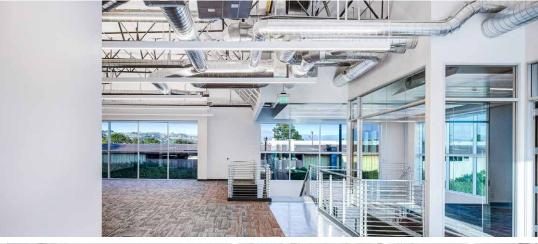

### **BUILDING HIGHLIGHTS**

- ± 5,989 SF Two Story Executive Office
- ESFR Sprinkler K25.2 @ 25 PSI
- 2,000 Amps 277/480 volt 3ph4w (with a 3,000 Amp Transformer)
- 50' x 52' Column Spacing
- · 32' Warehouse Clearance
- Warehouse Slab: 7" Thick, 4,000 PSI
- Natural Gas: Stubbed to Building
- Four (4) Dock High Loading Doors (9' x 10')
- Ground Level Loading (12' x 14')
- True Dock High Loading (9' x 10') (1 Pit Levelers & 3
   Edge of Dock Levelers) and Electrical Outlets at each DH Door
- 150' Loading Depth
- Trailer Parking
- Private Fenced Yard

MEZZANINE OFFICE

**GROUND FLOOR OFFICE** 

PLAN LAYOUT SUBJECT TO FIELD CONDITIONS AND MAY DIFFER FROM PLAN AS SHOWN. ALL INFORMATION PRESENTED ON THIS DRAWING IS PRESUMED TO BE ACCURATE, HOWEVER TENANT SHOULD VERIFY PERTINENT INFORMATION PRIOR TO COMMITTING TO A LEASE. ANY FURNITURE OR APPLIANCES SHOWN ON PLAN ARE FOR CONCEPT ONLY AND WILL BE TENANT PROVIDED.