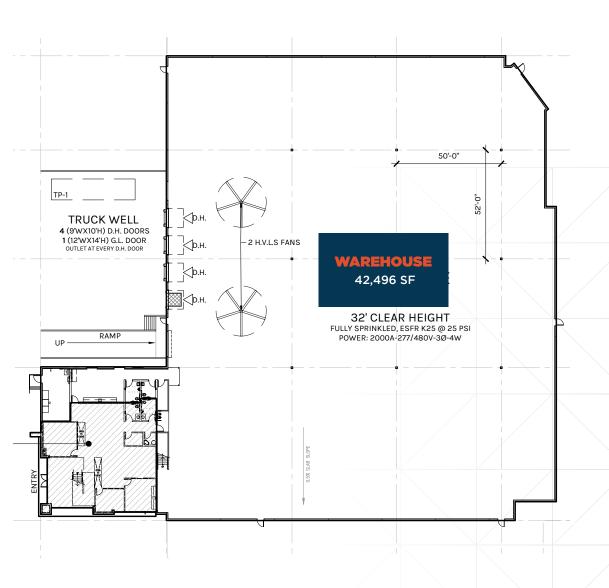

### **BUILDING HIGHLIGHTS**

- ± 5,989 SF Two Story Executive Office
- ESFR Sprinkler K25.2 @ 25 PSI
- 2,000 Amps 277/480 volt 3ph4w (with a 3,000 Amp Transformer)
- 50' x 52' Column Spacing
- · 32' Warehouse Clearance
- Warehouse Slab: 7" Thick, 4,000 PSI
- Natural Gas: Stubbed to Building
- Four (4) Dock High Loading Doors (9' x 10')
- Ground Level Loading (12' x 14')
- True Dock High Loading (9' x 10') (1 Pit Levelers & 3
   Edge of Dock Levelers) and Electrical Outlets at each DH Door
- 150' Loading Depth
- Trailer Parking
- Private Fenced Yard

MEZZANINE OFFICE

**GROUND FLOOR OFFICE** 

PLAN LAYOUT SUBJECT TO FIELD CONDITIONS AND MAY DIFFER FROM PLAN AS SHOWN. ALL INFORMATION PRESENTED ON THIS DRAWING IS PRESUMED TO BE ACCURATE, HOWEVER TENANT SHOULD VERIFY PERTINENT INFORMATION PRIOR TO COMMITTING TO A LEASE. ANY FURNITURE OR APPLIANCES SHOWN ON PLAN ARE FOR CONCEPT ONLY AND WILL BE TENANT PROVIDED.