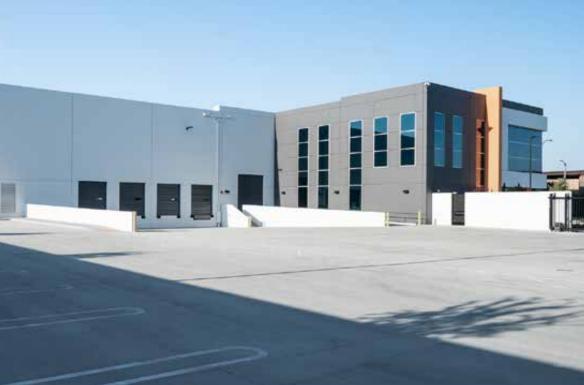

### **BUILDING HIGHLIGHTS**

- ± 5,989 SF Two Story Executive Office
- ESFR Sprinkler K25.2 @ 25 PSI
- 2,000 Amps 277/480 volt 3ph4w (with a 3,000 Amp Transformer)
- 50' x 52' Column Spacing
- · 32' Warehouse Clearance
- Warehouse Slab: 7" Thick, 4,000 PSI
- Natural Gas: Stubbed to Building
- Four (4) Dock High Loading Doors (9' x 10')
- Ground Level Loading (12' x 14')
- True Dock High Loading (9' x 10') (1 Pit Levelers & 3
   Edge of Dock Levelers) and Electrical Outlets at each DH Door
- 150' Loading Depth
- Trailer Parking
- Private Fenced Yard