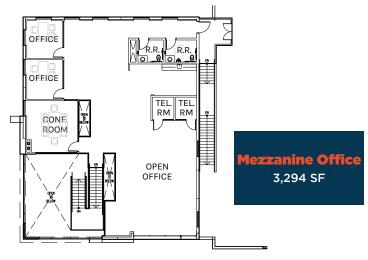

MEZZANINE OFFICE

**GROUND FLOOR OFFICE** 

PLAN LAYOUT SUBJECT TO FIELD CONDITIONS AND MAY DIFFER FROM PLAN AS SHOWN. ALL INFORMATION PRESENTED ON THIS DRAWING IS PRESUMED TO BE ACCURATE, HOWEVER TENANT SHOULD VERIFY PERTINENT INFORMATION PRIOR TO COMMITTING TO A LEASE. ANY FURNITURE OR APPLIANCES SHOWN ON PLAN ARE FOR CONCEPT ONLY AND WILL BE TENANT PROVIDED.