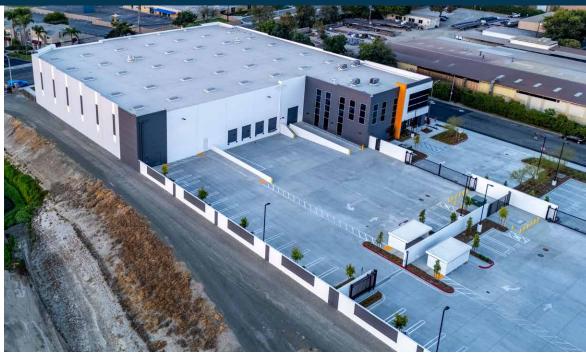

#### PROPERTY HIGHLIGHTS

- LEED Gold Certified
- Freestanding 48,485 SF Building on 86.011 SF of Land
- M1 Industrial Zone
- State of Art Distribution/ Manufacturing Facilities
- Excellent Freeway Access
   (5, 91, 55, 57, 22)

## 2442 N. AMERICAN WAY