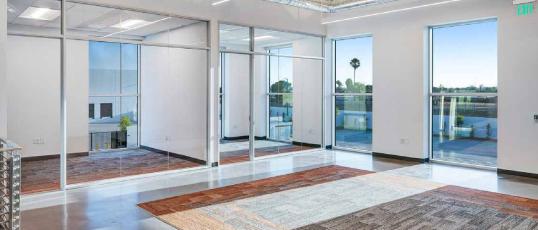

### **BUILDING HIGHLIGHTS**

- ± 5,989 SF Two Story Executive Office
- ESFR Sprinkler K25.2 @ 25 PSI
- 2,000 Amps 277/480 volt 3ph4w (with a 3,000 Amp Transformer)
- 50' x 52' Column Spacing
- · 32' Warehouse Clearance
- Warehouse Slab: 7" Thick, 4,000 PSI
- Natural Gas: Stubbed to Building
- Four (4) Dock High Loading Doors (9' x 10')
- Ground Level Loading (12' x 14')
- True Dock High Loading (9' x 10') (1 Pit Levelers & 3
   Edge of Dock Levelers) and Electrical Outlets at each DH Door
- 150' Loading Depth
- Trailer Parking
- Private Fenced Yard

MEZZANINE OFFICE

**GROUND FLOOR OFFICE** 

PLAN LAYOUT SUBJECT TO FIELD CONDITIONS AND MAY DIFFER FROM PLAN AS SHOWN. ALL INFORMATION PRESENTED ON THIS DRAWING IS PRESUMED TO BE ACCURATE, HOWEVER TENANT SHOULD VERIFY PERTINENT INFORMATION PRIOR TO COMMITTING TO A LEASE. ANY FURNITURE OR APPLIANCES SHOWN ON PLAN ARE FOR CONCEPT ONLY AND WILL BE TENANT PROVIDED.