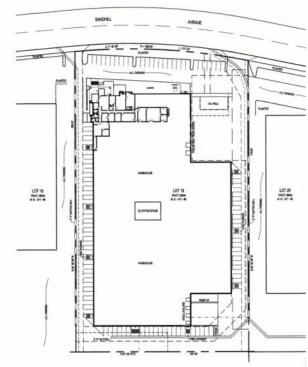

eptable to Owner Const Status/Year Blt:

Sale Price: NFS
Sale Price/SF: NFS

Taxes:

Yard: Yes Zoning: ML-D

....

Listing Company: Daum Commercial

 Agents:
 Jack Stone 310-538-6722, Dustin Hullinger 949-341-4514, Michael Collins 714-345-1014

 Listing #:
 38864231
 Listing Date:
 09/07/2023

Whse HVAC:

**Rail Service:** 

Specific Use:

**Parking Spaces:** 

**Notes:** Call brokers for commission information. Do not disturb tenant. Showing by appointment only.

**Office SF / #:** 7,000 SF

Restrooms: Office HVAC:

Finished Ofc Mezz: 0 SF
Include In Available: No
Unfinished Mezz: 0 SF
Include In Available: No
Possession: 30 Days
Vacant: No

FTCF: CB000N000S000

To Show: Call broker
Market/Submarket: Carson/Compton
APN#: 7319004024









## FOR LEASE 90,500 SF ON 3.77 ACRES SITE PLAN