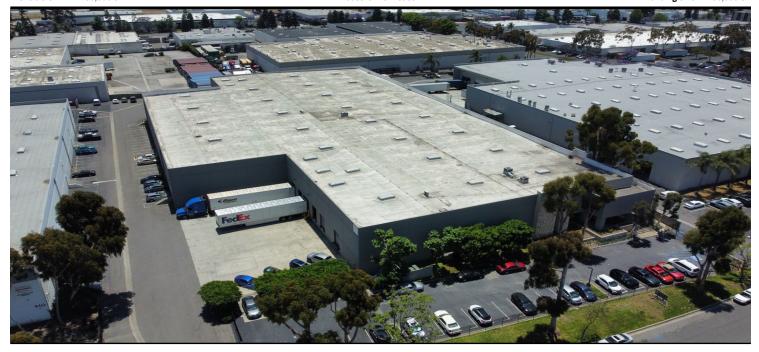

## 860 Sandhill Ave, Carson, CA 90746 Sandhill Ave/Margay Ave

24' - 26' Warehouse Clearance w/ Foil Insulation and Lighting

 .45/3000 High Pile Storage Sprinkler System
 600 Amp, 3-Phase Power Supply w/ Back-Up Generator
 (9) Dock High Truck Positions w/ One Ramp to Grade
 Two-Story Foreman Offices w/ Showroom in Warehouse
 Do Not Disturb Tenant

Yes

1

24'-26'

TILT UP

/ Ratio:

Existing / 1980

Warehouse/Distribution

Lease Rate/Mo: \$152,945 Sprinklered: Lease Rate/SF: \$1.69 Clear Height: Lease Type: NNN GL Doors/Dim: Available SF: 90.500 SF DH Doors/Dim: Minimum SF: 90,500 SF A: 600 V: 277/480 O: 3 W: **Prop Lot Size:** 3.77 Ac / 164,221 SF **Construction Type:** Term: Acceptable to Owner Const Status/Year Blt: