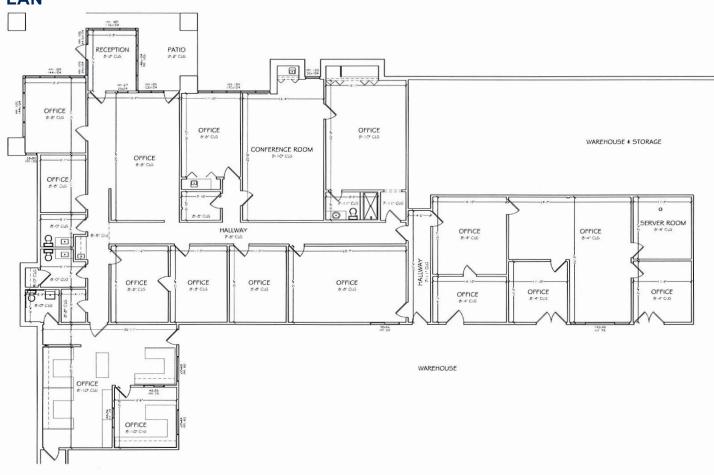

the accuracy thereof, and it is submitted subject to errors, omissions, changes of price, rental or other conditions, prior sale, lease or financing, or withdrawal without notice.









860 SANDHILL AVE.

FOR MORE INFORMATION, CONTACT:

MICHAEL COLLINS
VICE CHAIRMAN
P: 714.345.1014
MCOLLINS@DAUMCRE.COM
CADRE #00463740

DUSTIN HULLINGER
ASSOCIATE VICE PRESIDENT
M: 714.345.7882
DHULLINGER@DAUMCRE.COM
CADRE #02078021



## FOR LEASE 90,500 SF ON 3.77 ACRES

SITE PLAN



860 SANDHILL AVE. CARSON | CA 90746

#### FOR MORE INFORMATION, CONTACT:

MICHAEL COLLINS VICE CHAIRMAN P: 714.345.1014 MCOLLINS@DAUMCRE.COM CADRE #00463740 DUSTIN HULLINGER
ASSOCIATE VICE PRESIDENT
M: 714.345.7882
DHULLINGER@DAUMCRE.COM
CADRE #02078021



### FOR LEASE 90,500 SF ON 3.77 ACRES

#### **OFFICE FLOOR PLAN**





#### FOR MORE INFORMATION, CONTACT:

MICHAEL COLLINS VICE CHAIRMAN P: 714.345.1014 MCOLLINS@DAUMCRE.COM CADRE #00463740 DUSTIN HULLINGER
ASSOCIATE VICE PRESIDENT
M: 714.345.7882
DHULLINGER@DAUMCRE.COM
CADRE #02078021





860 SANDHILL AVE.

#### FOR MORE INFORMATION, CONTACT:

MICHAEL COLLINS
VICE CHAIRMAN
P: 714.345.1014
MCOLLINS@DAUMCRE.COM
CADRE #00463740

DUSTIN HULLINGER
ASSOCIATE VICE PRESIDENT
M: 714.345.7882
DHULLINGER@DAUMCRE.COM
CADRE #02078021