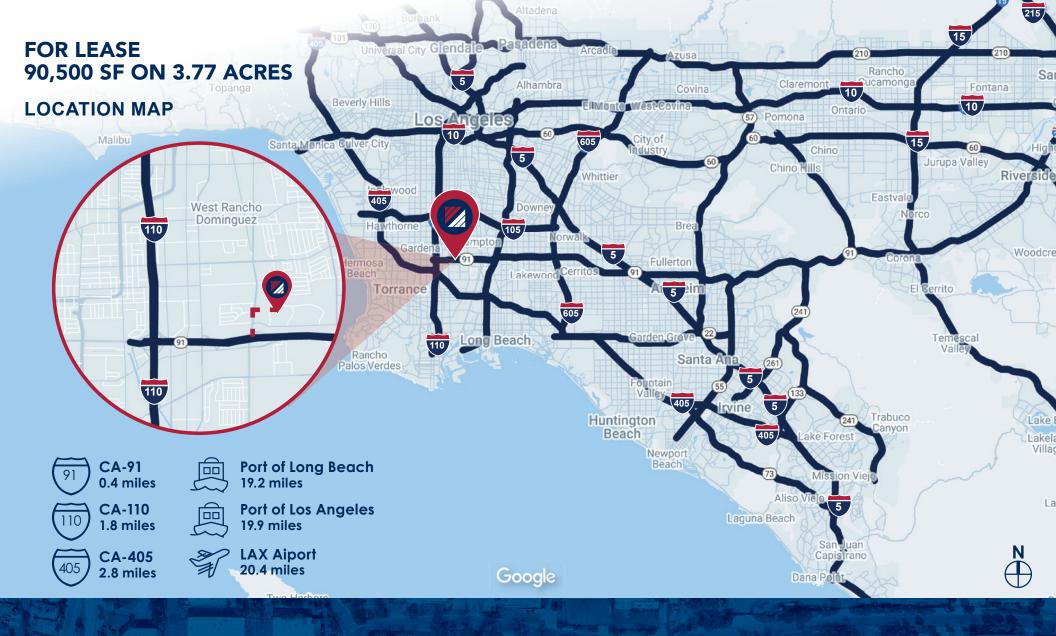

# **FOR LEASE | 90,500 SF ON 3.77 ACRES**

**GUIDED TOURS BY APPOINTMENT ONLY** 

- Approximately 7,000 SF Main Office Area
- Two-Story Foreman Offices with Showroom in Warehouse
- Excellent Industrial Park Location near Ports, LA International Airport & Freeway System
- APN 7319-004-024
- Lease Rate \$1.685 NNN with Low Tax Base
- Available First Quarter 2024