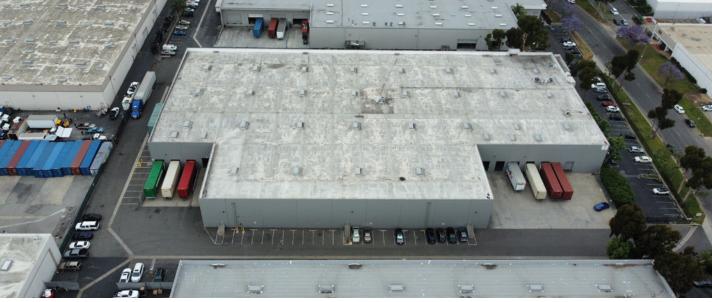

# **FOR LEASE | 90,500 SF ON 3.77 ACRES**

#### **PROPERTY FEATURES**

- 24'-26' Warehouse Clearance with Foil Insulation & Lighting
- .45/3000 High Pile Storage Sprinkler System
- 600 Amp, 277/480 Volt, 3-Phase Power Supply With Back-Up Generator
- (9) Dock High Truck Positions with One Ramp to Grade

**GUIDED TOURS BY APPOINTMENT ONLY** 

- Approximately 7,000 SF Main Office Area
- Two-Story Foreman Offices with Showroom in Warehouse
- Excellent Industrial Park Location near Ports, LA International Airport & Freeway System
- APN 7319-004-024
- Lease Rate \$1.685 NNN with Low Tax Base
- Available First Quarter 2024