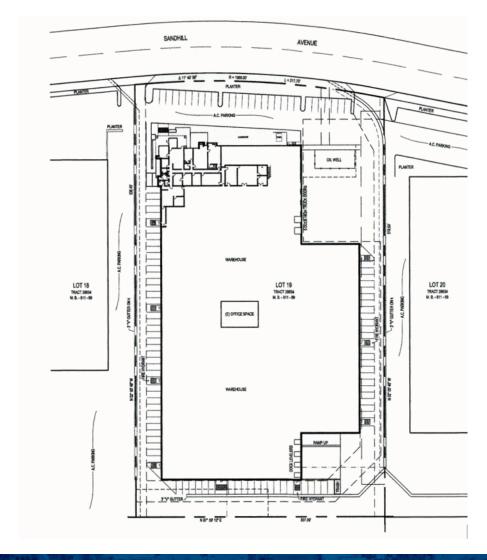

## FOR LEASE 90,500 SF ON 3.77 ACRES

SITE PLAN

860 SANDHILL AVE. CARSON | CA 90746