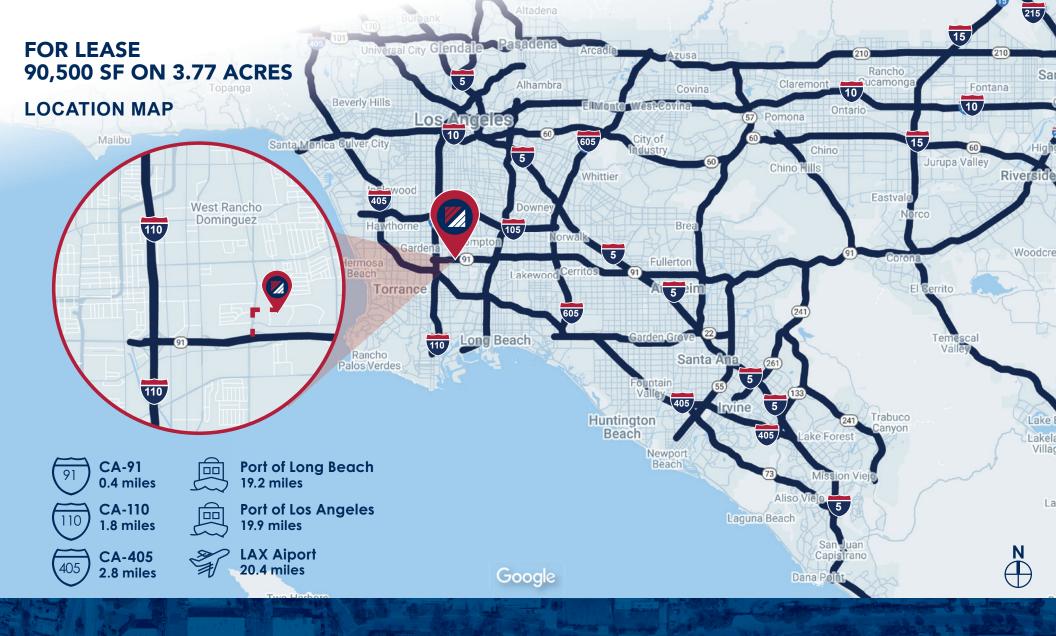

# **FOR LEASE | 90,500 SF ON 3.77 ACRES**

**GUIDED TOURS BY APPOINTMENT ONLY** 

- Approximately 7,000 SF Main Office Area
- Two-Story Foreman Offices with Showroom in Warehouse
- Excellent Industrial Park Location near Ports, LA International Airport & Freeway System
- APN 7319-004-024
- Lease Rate \$1.85 NNN with Low Tax Base
- Available Fourth Quarter 2023