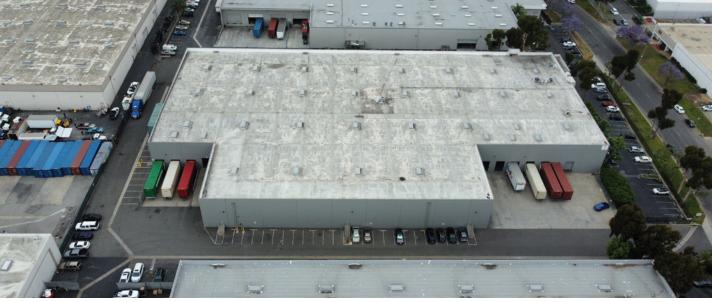

#### **PROPERTY FEATURES**

- 24'-26' Warehouse Clearance with Foil Insulation & Lighting
- .45/3000 High Pile Storage Sprinkler System
- 600 Amp, 277/480 Volt, 3-Phase Power Supply With Back-Up Generator
- (9) Dock High Truck Positions with One Ramp to Grade

**GUIDED TOURS BY APPOINTMENT ONLY** 

- Approximately 7,000 SF Main Office Area
- Two-Story Foreman Offices with Showroom in Warehouse
- Excellent Industrial Park Location near Ports, LA International Airport & Freeway System
- APN 7319-004-024
- Lease Rate \$1.85 NNN with Low Tax Base
- Available Fourth Quarter 2023