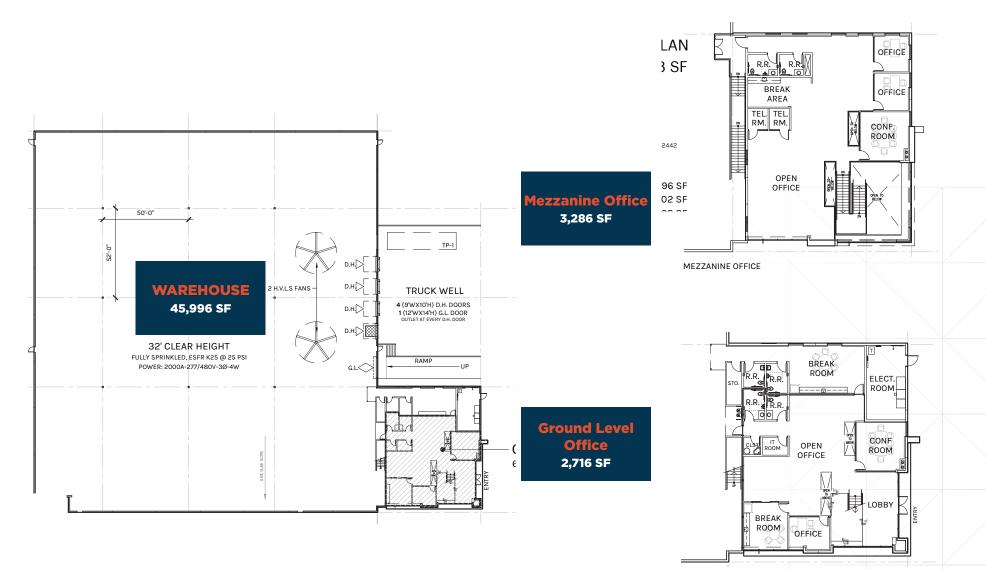

2390 N. AMERICAN WAY BLDG.1 | 51,998 SF

### **Floor Plan**

GROUND LEVEL OFFICE

PLAN LAYOUT SUBJECT TO FIELD CONDITIONS AND MAY DIFFER FROM PLAN AS SHOWN. ALL INFORMATION PRESENTED ON THIS DRAWING IS PRESUMED TO BE ACCURATE, HOWEVER TENANT SHOULD VERIFY PERTINENT INFORMATION PRIOR TO COMMITTING TO A LEASE. ANY FURNITURE OR APPLIANCES SHOWN ON PLAN ARE FOR CONCEPT ONLY AND WILL BE TENANT PROVIDED.