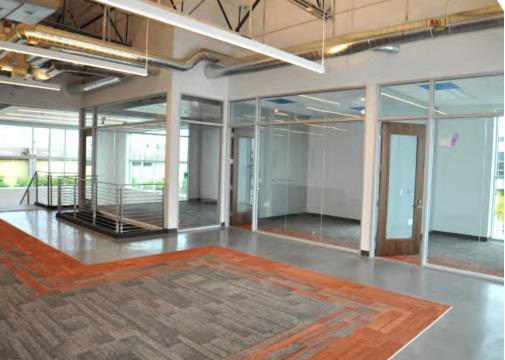

### **Building Features**

#### **BUILDING HIGHLIGHTS**

- ± 6,000 SF Two Story Executive Office
- Restrooms and breakrooms on first and second floor offices
- ESFR Sprinkler K25.2 @ 25 PSI
- 2,000 Amps 277/480 volt 3ph4w (with a 3,000 Amp Transformer)
- 50' x 52' Column Spacing
- 32' Warehouse Clearance