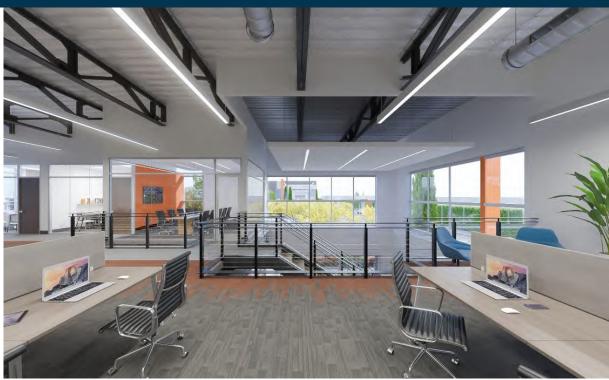

### **Building Features**

#### **BUILDING HIGHLIGHTS**

- ± 6,000 SF Two Story Executive Office
- Restrooms and breakrooms on first and second floor offices
- ESFR Sprinkler K25.2 @ 25 PSI
- 2,000 Amps 277/480 volt 3ph4w (with a 3,000 Amp Transformer)
- 50' x 52' Column Spacing
- 32' Warehouse Clearance