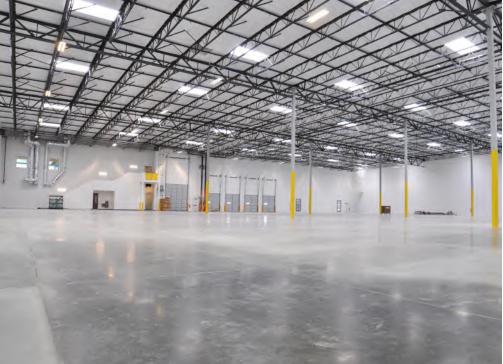

#### **BUILDING HIGHLIGHTS**

- ± 6,000 SF Two Story Executive Office
- Restrooms and breakrooms on first and second floor offices
- ESFR Sprinkler K25.2 @ 25 PSI
- 2,000 Amps 277/480 volt 3ph4w (with a 3,000 Amp Transformer)
- 50' x 52' Column Spacing
- 32' Warehouse Clearance

- Warehouse Slab: 7" Thick, 4,000 PSI
- Natural Gas: Stubbed to Building
- Ground Level Loading (12' x 14')
- Trailer Parking (1 position- 10' x 40')
- True Dock High Loading (9' x 10') (1 Pit Levelers & 3 Edge of Dock Levelers) and Electrical Outlets at each DH Door
- 150' Loading Depth
- Private Fenced Yard
- Touchless & Water Efficient Plumbing Fixtures
- Water bottle filling station
- Skylights with OSHA approved safety bars
- High Velocity Low Speed warehouse fans
- Efficient Storefront system w/ low solar heat gain
- All Concrete Site Paving