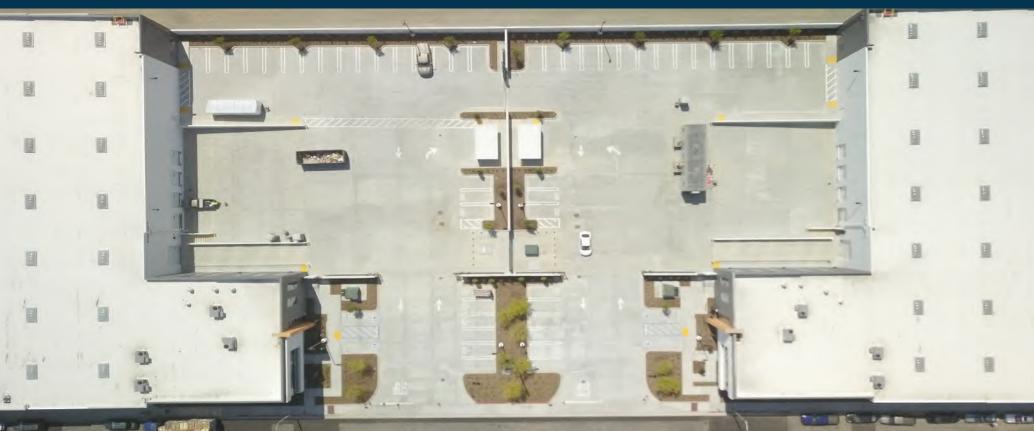

## (BLDG. 1: 51,998 SF | BLDG. 2: 48,485 SF)

PREMIER WAREHOUSE DISTRIBUTION FACILITY | HEAVY POWER 2390-2442 N. AMERICAN WAY | ORANGE | CA





WWW.OC-INDUSTRIALBUILDINGS.COM



### **Building Features**

### 2390-2442 N. AMERICAN WAY





#### **PROPERTY HIGHLIGHTS**

- New Construction- 1st Qtr 2024
- LEED Silver Certified
- 2 Buildings Totaling 100,483 SF
- 51,998 SF High Image Building on 88,591 SF of Land
- 48,485 SF High Image Building on 86,011 SF of Land
- M1 Industrial Zone
- State of Art Distribution/Manufacturing Facilities
- Excellent Freeway Access (5, 91, 55, 57, 22)
- Strategic Southern California Location (Near Ports, Railways, Airports)

#### **BUILDING HIGHLIGHTS**

- ± 6,000 SF Two Story Executive Office
- Restrooms and breakrooms on first and second floor offices
- ESFR Sprinkler K25.2 @ 25 PSI
- 2,000 Amps 277/480 volt 3ph4w (with a 3,000 Amp Transformer)
- 50' x 52' Column Spacing
- 32' Warehouse Clearance

#### **LEED SILVER / ESG FEATURES**

- 4 EV Charging Ready Stalls
- Water Efficient Landscape a