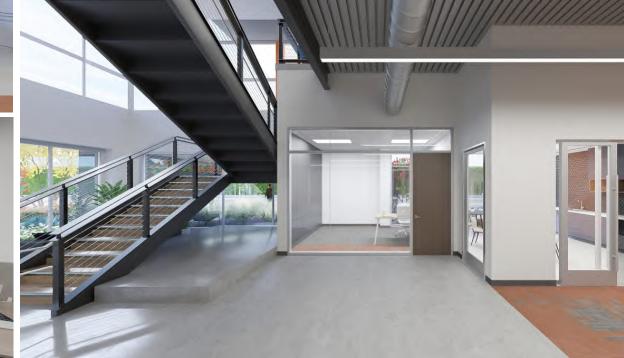

### **Building Features**

#### **BUILDING HIGHLIGHTS**

- ± 6,000 SF Two Story Executive Office
- Restrooms and breakrooms on first and second floor offices
- ESFR Sprinkler K25.2 @ 25 PSI
- 2,000 Amps 277/480 volt 3ph4w (with a 3,000 Amp Transformer)
- 50' x 52' Column Spacing
- 32' Warehouse Clearance