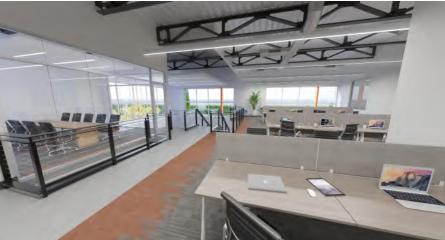

### **Building Features**

#### **BUILDING HIGHLIGHTS**

- ± 6,000 SF Two Story Executive Office
- Restrooms and breakrooms on first and second floor offices
- ESFR Sprinkler K25.2 @ 25 PSI
- 2,000 Amps 277/480 volt 3ph4w (with a 3,000 Amp Transformer)
- 50' x 52' Column Spacing
- 32' Warehouse Clearance