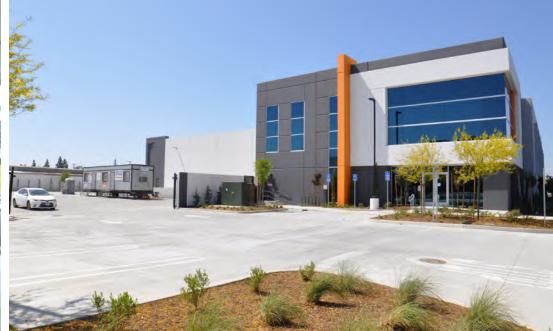

### 2390-2442 N. AMERICAN WAY

#### **PROPERTY HIGHLIGHTS**

- New Construction- 1st Qtr 2024
- LEED Silver Certified
- 2 Buildings Totaling 100,483 SF
- 51,998 SF High Image Building on 88,591 SF of Land
- 48,485 SF High Image Building on 86,011 SF of Land
- M1 Industrial Zone
- State of Art Distribution/Manufacturing Facilities
- Excellent Freeway Access (5, 91, 55, 57, 22)
- Strategic Southern California Location (Near Ports, Railways, Airports)

#### **BUILDING HIGHLIGHTS**

- ± 6,000 SF Two Story Executive Office
- Restrooms and breakrooms on first and second floor offices
- ESFR Sprinkler K25.2 @ 25 PSI
- 2,000 Amps 277/480 volt 3ph4w (with a 3,000 Amp Transformer)
- 50' x 52' Column Spacing
- 32' Warehouse Clearance