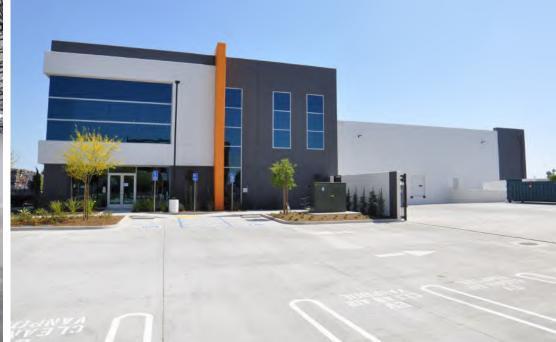

#### **PROPERTY HIGHLIGHTS**

- New Construction- 1st Qtr 2024
- LEED Silver Certified
- 2 Buildings Totaling 100,483 SF
- 51,998 SF High Image Building on 88,591 SF of Land
- 48,485 SF High Image Building on 86,011 SF of Land
- M1 Industrial Zone
- State of Art Distribution/Manufacturing Facilities
- Excellent Freeway Access (5, 91, 55, 57, 22)
- Strategic Southern California Location (Near Ports, Railways, Airports)