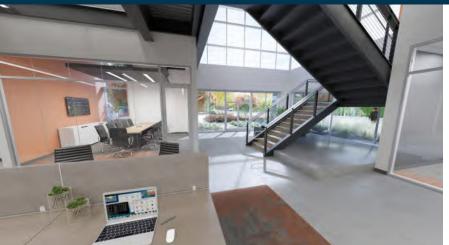

### **Building Features**

#### **BUILDING HIGHLIGHTS**

- ± 6,000 SF Two Story Executive Office
- Restrooms and breakrooms on first and second floor offices
- ESFR Sprinkler K25.2 @ 25 PSI
- 2,000 Amps 277/480 volt 3ph4w (with a 3,000 Amp Transformer)
- 50' x 52' Column Spacing
- 32' Warehouse Clearance