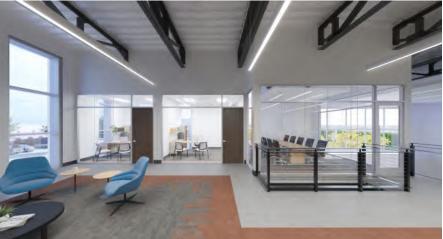

### **Building Features**

#### **BUILDING HIGHLIGHTS**

- ± 6,000 SF Two Story Executive Office
- Restrooms and breakrooms on first and second floor offices
- ESFR Sprinkler K25.2 @ 25 PSI
- 2,000 Amps 277/480 volt 3ph4w (with a 3,000 Amp Transformer)
- 50' x 52' Column Spacing
- 32' Warehouse Clearance