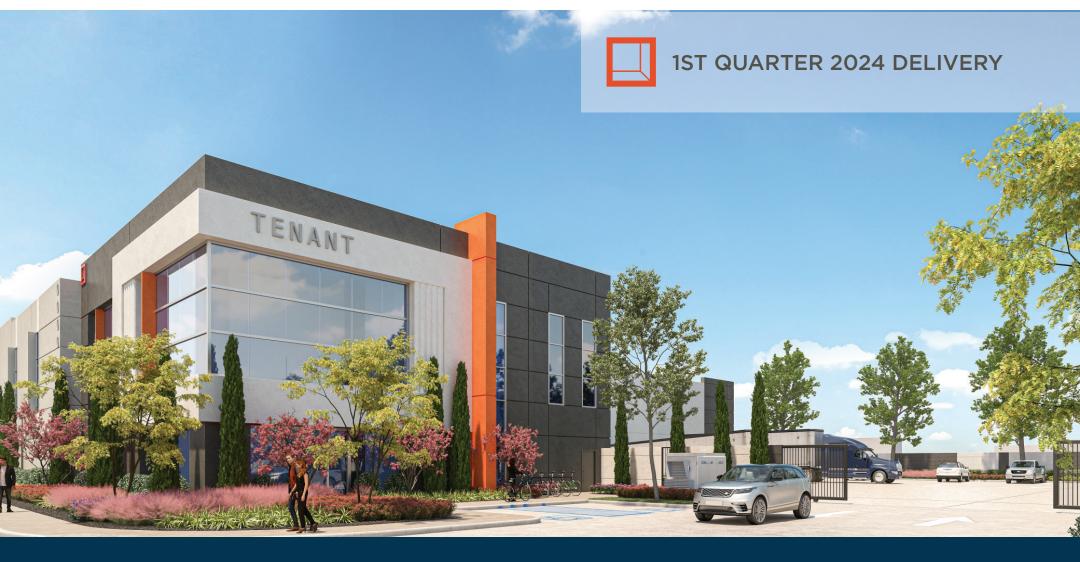

100,483 SF AVAILABLE (BLDG. 1: 51,998 SF | BLDG. 2: 48,485 SF)

PREMIER WAREHOUSE DISTRIBUTION FACILITY 2390-2442 N. AMERICAN WAY | ORANGE | CA

### **PROPERTY HIGHLIGHTS**

- New Construction- 1st Qtr 2024
- LEED Silver Certified
- · 2 Buildings Totaling 100,483 SF
- 51,998 SF High Image Building on 88,591 SF of Land
- · 48,485 SF High Image Building on 86,011 SF of Land
- M1 Industrial Zone
- · State of Art Distribution/Manufacturing Facilities
- Excellent Freeway Access (5, 91, 55, 57, 22)
- Strategic Southern California Location (Near Ports, Railways, Airports)