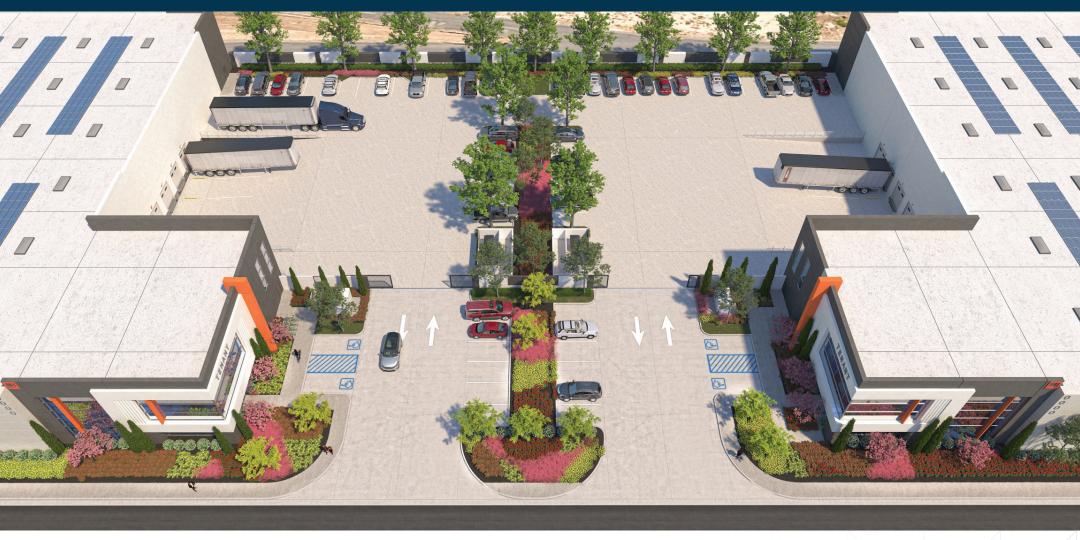

### **BUILDING HIGHLIGHTS**

- · 6,704 SF Two Story Executive Office
- ESFR Sprinkler K25.2 @ 25 PSI
- 2,000 Amps 277/480 volt 3ph4w
- 50' x 52' Column Spacing
- 32' Warehouse Clearance
- True Dock High Loading (9' x 10')
- Ground Level Loading (12' x 14')
- 150' Loading Depth
- · Private Fenced Yard