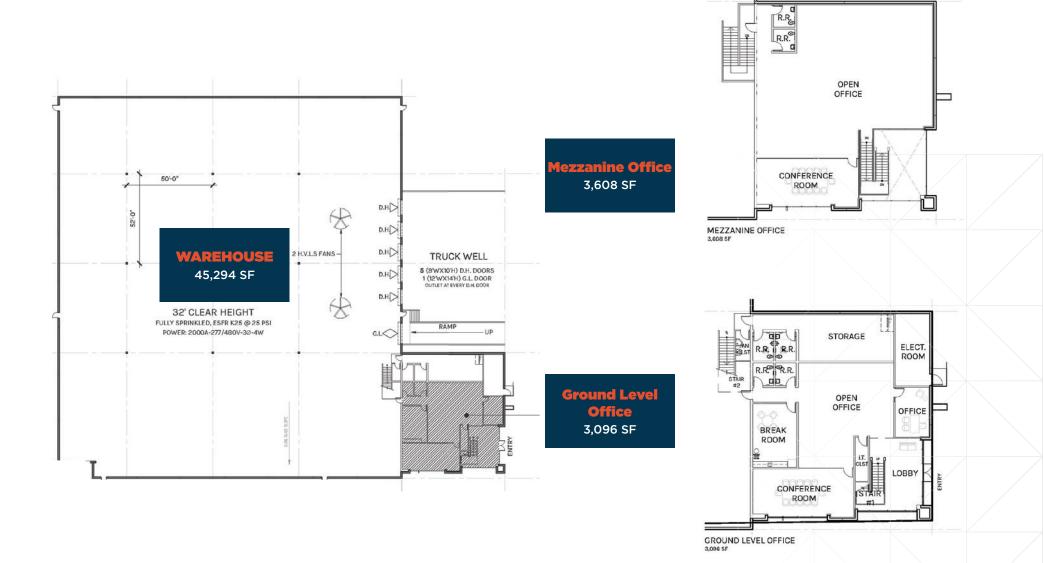

### **BUILDING HIGHLIGHTS**

- · 6,704 SF Two Story Executive Office
- ESFR Sprinkler K25.2 @ 25 PSI
- 2,000 Amps 277/480 volt 3ph4w
- 50' x 52' Column Spacing
- 32' Warehouse Clearance
- True Dock High Loading (9' x 10')
- Ground Level Loading (12' x 14')
- 150' Loading Depth
- · Private Fenced Yard

PLAN LAYOUT SUBJECT TO FIELD CONDITIONS AND MAY DIFFER FROM PLAN AS SHOWN. ALL INFORMATION PRESENTED ON THIS DRAWING IS PRESUMED TO BE ACCURATE, HOWEVER TENANT SHOULD VERIFY PERTINENT INFORMATION PRIOR TO COMMITTING TO A LEASE. ANY FURNITURE OR APPLIANCES SHOWN ON PLAN ARE FOR CONCEPT ONLY AND WILL BE TENANT PROVIDED.