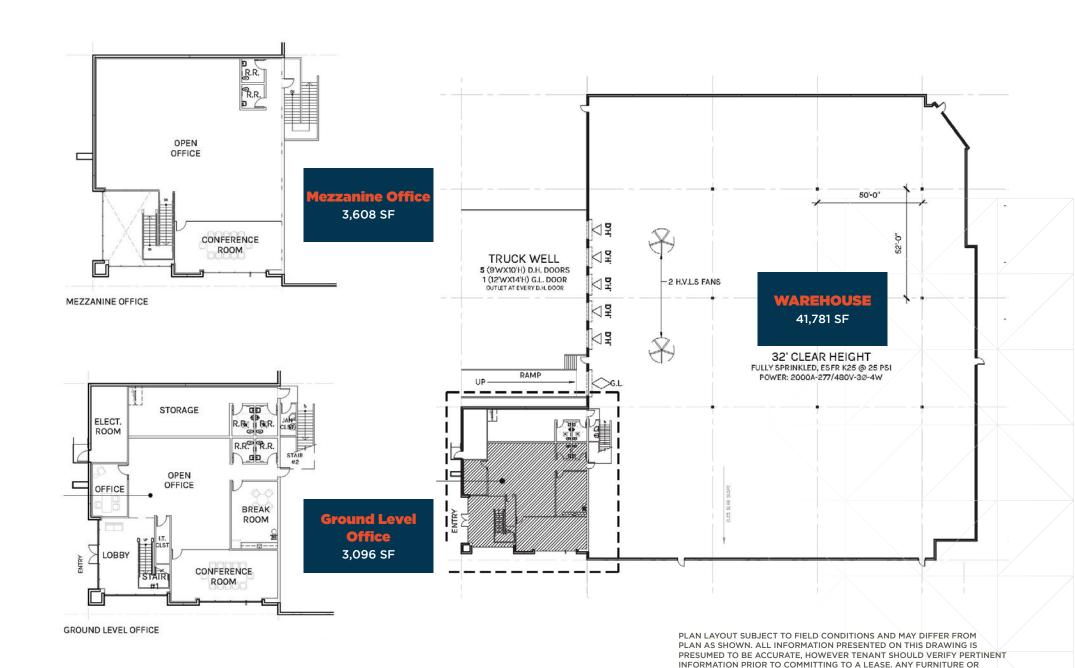

### **BUILDING HIGHLIGHTS**

- · 6,704 SF Two Story Executive Office
- ESFR Sprinkler K25.2 @ 25 PSI
- 2,000 Amps 277/480 volt 3ph4w
- 50' x 52' Column Spacing
- 32' Warehouse Clearance
- True Dock High Loading (9' x 10')
- Ground Level Loading (12' x 14')
- 150' Loading Depth
- · Private Fenced Yard

PLAN LAYOUT SUBJECT TO FIELD CONDITIONS AND MAY DIFFER FROM PLAN AS SHOWN. ALL INFORMATION PRESENTED ON THIS DRAWING IS PRESUMED TO BE ACCURATE, HOWEVER TENANT SHOULD VERIFY PERTINENT INFORMATION PRIOR TO COMMITTING TO A LEASE. ANY FURNITURE OR APPLIANCES SHOWN ON PLAN ARE FOR CONCEPT ONLY AND WILL BE TENANT PROVIDED.

APPLIANCES SHOWN ON PLAN ARE FOR CONCEPT ONLY AND WILL BE TENANT

PROVIDED.

PLAN LAYOUT SUBJECT TO FIELD CONDITIONS AND MAY DIFFER FROM PLAN AS SHOWN. ALL INFORMATION PRESENTED ON THIS DRAWING IS PRESUMED TO BE ACCURATE, HOWEVER TENANT SHOULD VERIFY PERTINENT INFORMATION PRIOR TO COMMITTING TO A LEASE.