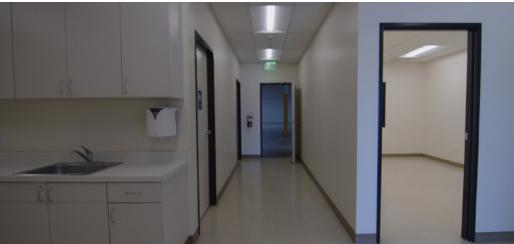

### INDUSTRIAL WAREHOUSE | IMPROVEMENTS NOW COMPLETE

### **FOR LEASE**

±54,648 SF ON ± 2.2 AC LOT

PROPERTY HIGHLIGHTS

4
DOCKS

| Address       | 1215 W. Washington Blvd,<br>Montebello, CA |  |  |
|---------------|--------------------------------------------|--|--|
| Building Size | 54,648 SF                                  |  |  |
| Site Size     | 2.2 Acres                                  |  |  |
| Clear Height  | 22'                                        |  |  |
| Parking       | 68                                         |  |  |
| Docks         | 4                                          |  |  |
| Lease Term    | 5 Year Lease Term Preferred                |  |  |
| Upgrades      | New Roof & Cosmetics Upgrades Completed    |  |  |
| Freeway       | Close Proximity to I-5 and I-605           |  |  |