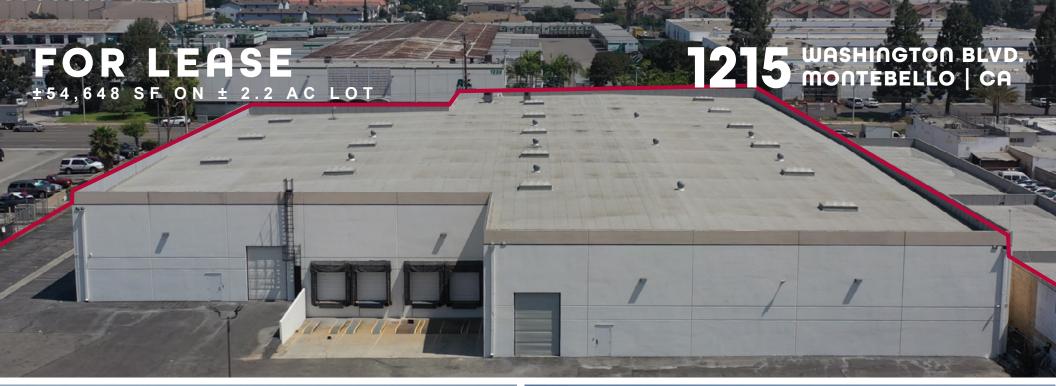

### **FOR LEASE**

±54,648 SF ON ± 2.2 AC LOT

1215 WASHINGTON BLVD. MONTEBELLO | CA

#### **PROPERTY HIGHLIGHTS**

**54,648 SF** AVAILABLE

2.2 AC AVAILABLE

DOCKS

**2** DRIVE IN (10X14')

### **FOR LEASE**

±54,648 SF ON ± 2.2 AC LOT

PROPERTY HIGHLIGHTS

4
DOCKS

| Address       | 1215 W. Washington Blvd,<br>Montebello, CA |  |  |
|---------------|--------------------------------------------|--|--|
| Building Size | 54,648 SF                                  |  |  |
| Site Size     | 2.2 Acres                                  |  |  |
| Clear Height  | 22'                                        |  |  |
| Parking       | 68                                         |  |  |
| Docks         | 4                                          |  |  |
| Lease Term    | 5 Year Lease Term Preferred                |  |  |
| Upgrades      | New Roof & Cosmetics Upgrades Completed    |  |  |
| Freeway       | Close Proximity to I-5 and I-605           |  |  |