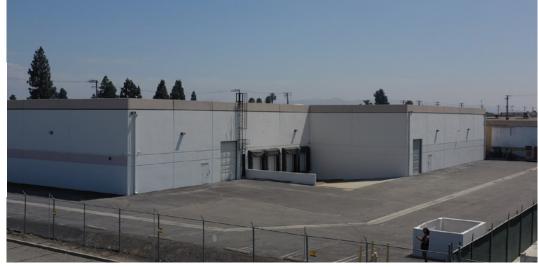

#### **PROPERTY HIGHLIGHTS**

**54,648 SF** AVAILABLE

2.2 AC AVAILABLE

DOCKS

**2** DRIVE IN (10X14')

### **FOR LEASE**

±54,648 SF ON ± 2.2 AC LOT

PROPERTY HIGHLIGHTS

4
DOCKS

| Address       | 1215 W. Washington Blvd,<br>Montebello, CA |  |  |
|---------------|--------------------------------------------|--|--|
| Building Size | 54,648 SF                                  |  |  |
| Site Size     | 2.2 Acres                                  |  |  |
| Clear Height  | 22'                                        |  |  |
| Parking       | 68                                         |  |  |
| Docks         | 4                                          |  |  |
| Lease Term    | 5 Year Lease Term Preferred                |  |  |
| Upgrades      | New Roof & Cosmetics Upgrades Completed    |  |  |
| Freeway       | Close Proximity to I-5 and I-605           |  |  |