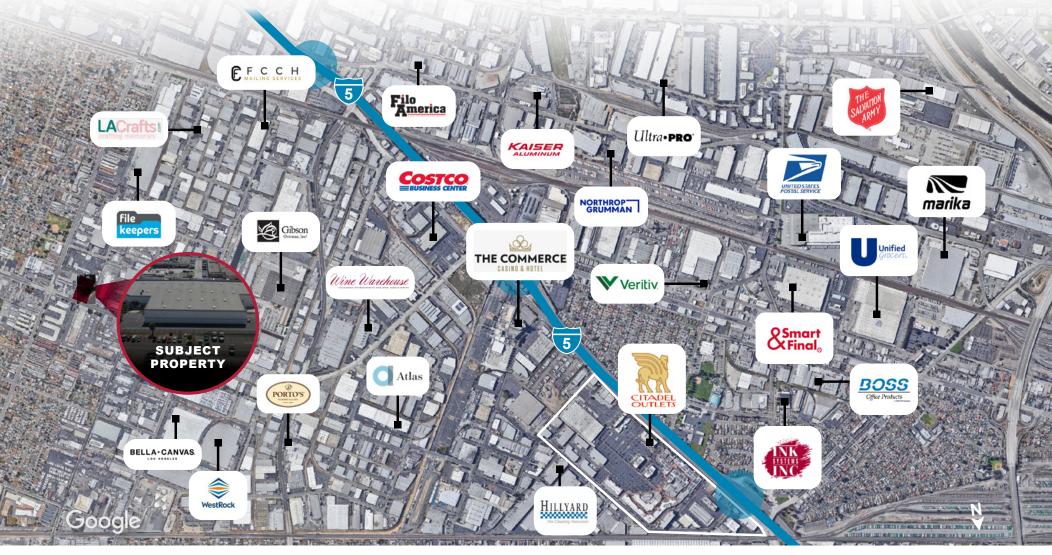

| DEMOGRAPHICS                              | 3 MILES | 5 MILES | 10 MILES  |
|-------------------------------------------|---------|---------|-----------|
| 2010 POPULATION                           | 220,340 | 643,859 | 2,991,400 |
| 2022 POPULATION                           | 211,702 | 622,065 | 2,962,442 |
| 2027 POPULATION PROJECTION                | 206,805 | 608,365 | 2,911,445 |
| 2010 HOUSEHOLDS                           | 59,924  | 177,366 | 829,674   |
| 2022 HOUSEHOLDS                           | 57,183  | 170,520 | 823,949   |
| 2027 HOUSEHOLD PROJECTION                 | 55,773  | 166,577 | 810,074   |
| TOTAL SPECIFIED CONSUMER<br>SPENDING (\$) | \$2B    | \$5.8B  | \$27.6B   |







### **FOR LEASE**

±54,648 SF ON ± 2.2 AC LOT

## 1215 WASHINGTON BLVD. MONTEBELLO | CA



#### FOR MORE INFORMATION, PLEASE CONTACT:

#### **DENNIS SANDOVAL**

E.V.P. | PRINCIPAL P: 562.576.1421 | M: 562.884.9147 dsandoval@daumcre.com CA DRE#: 00687518

#### **KEVIN SANDOVAL**

ASSOCIATE V.P. P: 562.576.1420 | M: 562.618.9855 ksandoval@daumcre.com CA DRE#: 01963831

#### **BRYAN SANDOVAL**

ASSOCIATE
P: 310.538.6706 | M: 562.233.0807
bsandoval@daumcre.com
CA DRE#: 01924403

#### **KURT YACKO**

ASSOCIATE V.P. P: 562.692.7876 | M: 949.903.0496 kyacko@daumcre.com CA DRE #01989353

#### **DAVID MUIR**

E.V.P. P: 213.270.2244 | F: 213.621.0903 dmuir@daumcre.com CA DRE#: 01210653



D/AQ Corp. #01129558. Maps Courtesy @Google & @Microsoft. Although all information is furnished regarding for sale, rental or financing from sources deemed reliable, such information has not been verif