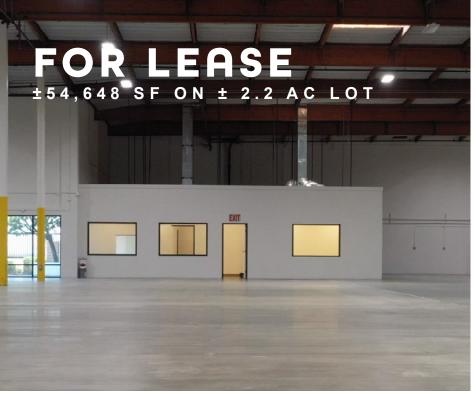

### INDUSTRIAL WAREHOUSE | IMPROVEMENTS NOW COMPLETE

### **FOR LEASE**

±54,648 SF ON ± 2.2 AC LOT

PROPERTY HIGHLIGHTS

4
DOCKS

| Address       | 1215 W. Washington Blvd,<br>Montebello, CA |  |  |
|---------------|--------------------------------------------|--|--|
| Building Size | 54,648 SF                                  |  |  |
| Site Size     | 2.2 Acres                                  |  |  |
| Clear Height  | 22'                                        |  |  |
| Parking       | 68                                         |  |  |
| Docks         | 4                                          |  |  |
| Lease Term    | 5 Year Lease Term Preferred                |  |  |
| Upgrades      | New Roof & Cosmetics Upgrades Completed    |  |  |
| Freeway       | Close Proximity to I-5 and I-605           |  |  |