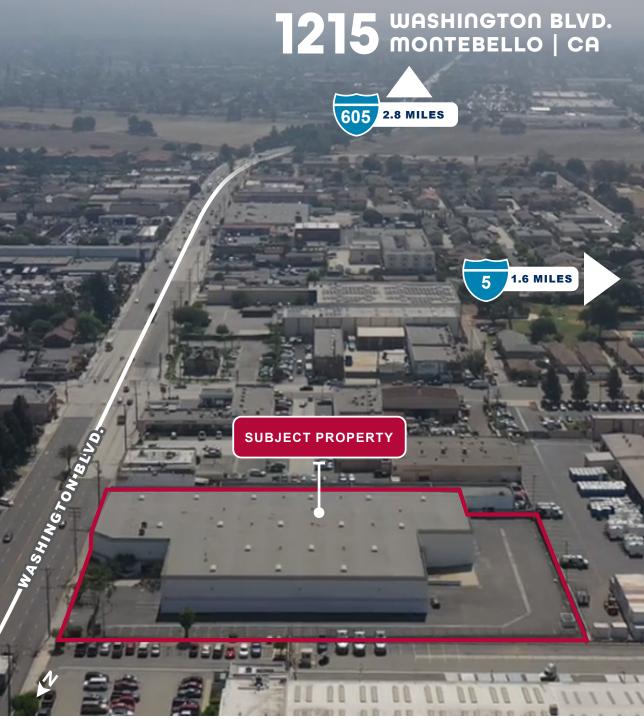

### **FOR LEASE**

±54,648 SF ON ± 2.2 AC LOT

1215 WASHINGTON BLVD. MONTEBELLO | CA

# FOR LEASE ±54,648 SF ON ± 2.2 AC LOT

1215 WASHINGTON BLVD.

## 1215 WASHINGTON BLVD. MONTEBELLO | CA