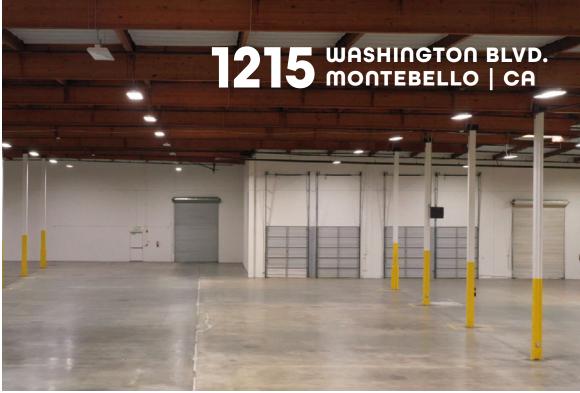

### INDUSTRIAL WAREHOUSE | IMPROVEMENTS NOW COMPLETE

### **FOR LEASE**

±54,648 SF ON ± 2.2 AC LOT

1215 WASHINGTON BLVD. MONTEBELLO | CA

#### **PROPERTY HIGHLIGHTS**

**54,648 SF** AVAILABLE

2.2 AC AVAILABLE

DOCKS

**2** DRIVE IN (10X14')

### **FOR LEASE**

±54,648 SF ON ± 2.2 AC LOT

PROPERTY HIGHLIGHTS

4
DOCKS

| Address       | 1215 W. Washington Blvd,<br>Montebello, CA |  |  |
|---------------|--------------------------------------------|--|--|
| Building Size | 54,648 SF                                  |  |  |
| Site Size     | 2.2 Acres                                  |  |  |
| Clear Height  | 22'                                        |  |  |
| Parking       | 68                                         |  |  |
| Docks         | 4                                          |  |  |
| Lease Term    | 5 Year Lease Term Preferred                |  |  |
| Upgrades      | New Roof & Cosmetics Upgrades Completed    |  |  |
| Freeway       | Close Proximity to I-5 and I-605           |  |  |