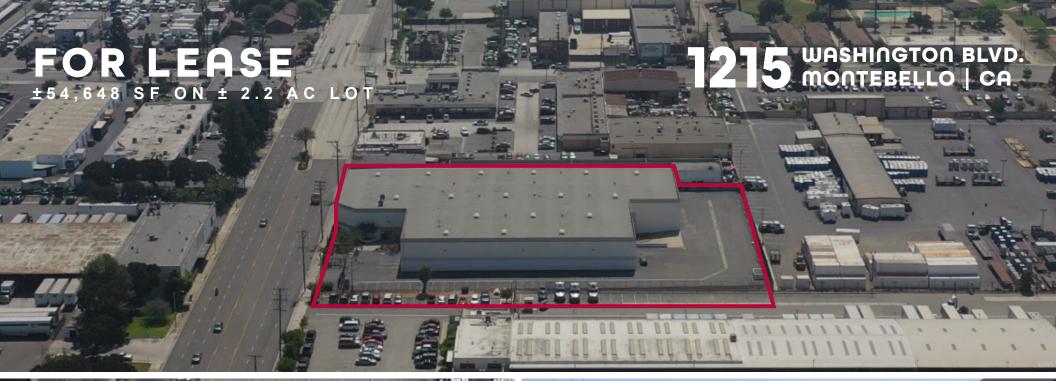

### **FOR LEASE**

±54,648 SF ON ± 2.2 AC LOT

1215 WASHINGTON BLVD. MONTEBELLO | CA

#### **PROPERTY HIGHLIGHTS**

**54,648 SF** AVAILABLE

2.2 AC AVAILABLE

DOCKS

**2** DRIVE IN (10X14')

### **FOR LEASE**

±54,648 SF ON ± 2.2 AC LOT

PROPERTY HIGHLIGHTS

4
DOCKS

| Address       | 1215 W. Washington Blvd,<br>Montebello, CA |  |  |
|---------------|--------------------------------------------|--|--|
| Building Size | 54,648 SF                                  |  |  |
| Site Size     | 2.2 Acres                                  |  |  |
| Clear Height  | 22'                                        |  |  |
| Parking       | 68                                         |  |  |
| Docks         | 4                                          |  |  |
| Lease Term    | 5 Year Lease Term Preferred                |  |  |
| Upgrades      | New Roof & Cosmetics Upgrades Completed    |  |  |
| Freeway       | Close Proximity to I-5 and I-605           |  |  |