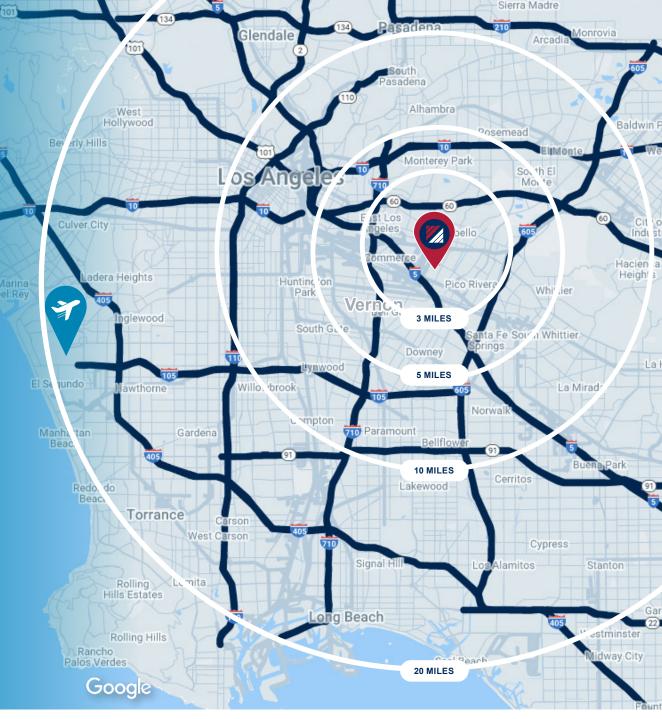

#### **PUBLIC TRANSPORTATION**

**COMMUTER RAIL** 

**Montebello/Commerce Commuter Rail** (Riverside Line) 5 min | 1.9 mi

**Commerce Commuter Rail** 7 min | 2.6 mi

#### **AIRPORT**

**Long Beach-Daugherty Field Airport** 27 min | 17.8 mi

**Los Angeles International Airport** 35 min | 24.9 mi

**Bob Hope Airport** 35 min | 24.9 mi

| DEMOGRAPHICS                              | 3 MILES | 5 MILES | 10 MILES  |
|-------------------------------------------|---------|---------|-----------|
| 2010 POPULATION                           | 220,340 | 643,859 | 2,991,400 |
| 2022 POPULATION                           | 211,702 | 622,065 | 2,962,442 |
| 2027 POPULATION PROJECTION                | 206,805 | 608,365 | 2,911,445 |
| 2010 HOUSEHOLDS                           | 59,924  | 177,366 | 829,674   |
| 2022 HOUSEHOLDS                           | 57,183  | 170,520 | 823,949   |
| 2027 HOUSEHOLD PROJECTION                 | 55,773  | 166,577 | 810,074   |
| TOTAL SPECIFIED CONSUMER<br>SPENDING (\$) | \$2B    | \$5.8B  | \$27.6B   |