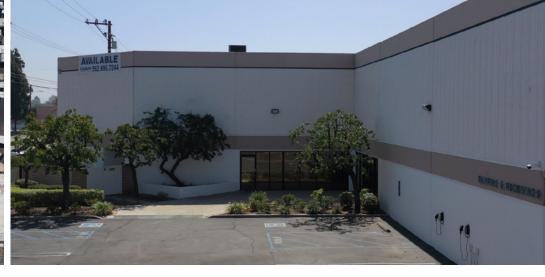

### **FOR LEASE**

±54,648 SF ON ± 2.2 AC LOT

PROPERTY HIGHLIGHTS

4
DOCKS

| Address       | 1215 W. Washington Blvd,<br>Montebello, CA |  |  |
|---------------|--------------------------------------------|--|--|
| Building Size | 54,648 SF                                  |  |  |
| Site Size     | 2.2 Acres                                  |  |  |
| Clear Height  | 22'                                        |  |  |
| Parking       | 68                                         |  |  |
| Docks         | 4                                          |  |  |
| Lease Term    | 5 Year Lease Term Preferred                |  |  |
| Upgrades      | New Roof & Cosmetics Upgrades Completed    |  |  |
| Freeway       | Close Proximity to I-5 and I-605           |  |  |