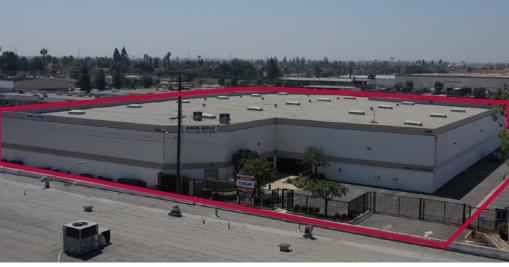

### **FOR LEASE**

±54,648 SF ON ± 2.2 AC LOT

1215 WASHINGTON BLVD. MONTEBELLO | CA

#### **PROPERTY HIGHLIGHTS**

**54,648 SF** AVAILABLE

2.2 AC AVAILABLE

DOCKS

**2** DRIVE IN (10X14')

### **FOR LEASE**

±54,648 SF ON ± 2.2 AC LOT

PROPERTY HIGHLIGHTS

4
DOCKS

| Address       | 1215 W. Washington Blvd,<br>Montebello, CA |  |  |
|---------------|--------------------------------------------|--|--|
| Building Size | 54,648 SF                                  |  |  |
| Site Size     | 2.2 Acres                                  |  |  |
| Clear Height  | 22'                                        |  |  |
| Parking       | 68                                         |  |  |
| Docks         | 4                                          |  |  |
| Lease Term    | 5 Year Lease Term Preferred                |  |  |
| Upgrades      | New Roof & Cosmetics Upgrades Completed    |  |  |
| Freeway       | Close Proximity to I-5 and I-605           |  |  |