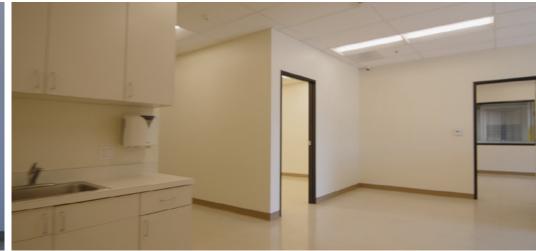

### INDUSTRIAL WAREHOUSE | IMPROVEMENTS NOW COMPLETE

### **FOR LEASE**

±54,648 SF ON ± 2.2 AC LOT

PROPERTY HIGHLIGHTS

4
DOCKS

| Address       | 1215 W. Washington Blvd,<br>Montebello, CA |  |  |
|---------------|--------------------------------------------|--|--|
| Building Size | 54,648 SF                                  |  |  |
| Site Size     | 2.2 Acres                                  |  |  |
| Clear Height  | 22'                                        |  |  |
| Parking       | 68                                         |  |  |
| Docks         | 4                                          |  |  |
| Lease Term    | 5 Year Lease Term Preferred                |  |  |
| Upgrades      | New Roof & Cosmetics Upgrades Completed    |  |  |
| Freeway       | Close Proximity to I-5 and I-605           |  |  |