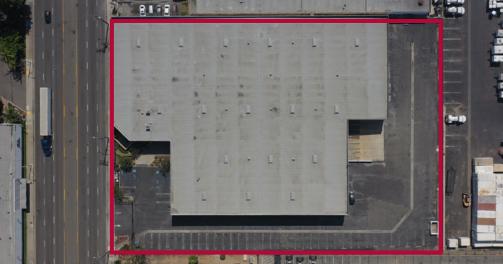

### **FOR LEASE**

±54,648 SF ON ± 2.2 AC LOT

PROPERTY HIGHLIGHTS

4
DOCKS

| Address       | 1215 W. Washington Blvd,<br>Montebello, CA |  |  |
|---------------|--------------------------------------------|--|--|
| Building Size | 54,648 SF                                  |  |  |
| Site Size     | 2.2 Acres                                  |  |  |
| Clear Height  | 22'                                        |  |  |
| Parking       | 68                                         |  |  |
| Docks         | 4                                          |  |  |
| Lease Term    | 5 Year Lease Term Preferred                |  |  |
| Upgrades      | New Roof & Cosmetics Upgrades Completed    |  |  |
| Freeway       | Close Proximity to I-5 and I-605           |  |  |