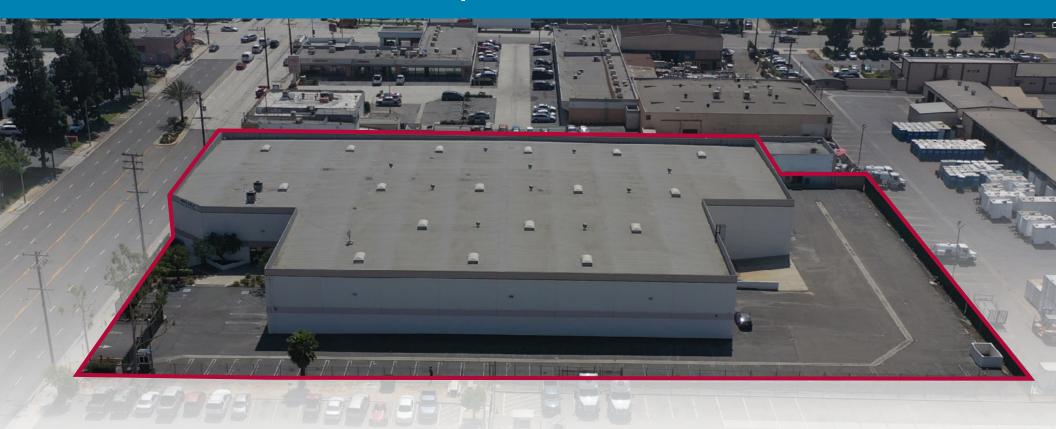

### INDUSTRIAL WAREHOUSE | IMPROVEMENTS NOW COMPLETE

### **FOR LEASE**

±54,648 SF ON ± 2.2 AC LOT

1215 WASHINGTON BLVD. MONTEBELLO | CA

### **FOR LEASE**

±54,648 SF ON ± 2.2 AC LOT

PROPERTY HIGHLIGHTS

4
DOCKS

| Address       | 1215 W. Washington Blvd,<br>Montebello, CA |  |  |
|---------------|--------------------------------------------|--|--|
| Building Size | 54,648 SF                                  |  |  |
| Site Size     | 2.2 Acres                                  |  |  |
| Clear Height  | 22'                                        |  |  |
| Parking       | 68                                         |  |  |
| Docks         | 4                                          |  |  |
| Lease Term    | 5 Year Lease Term Preferred                |  |  |
| Upgrades      | New Roof & Cosmetics Upgrades Completed    |  |  |
| Freeway       | Close Proximity to I-5 and I-605           |  |  |